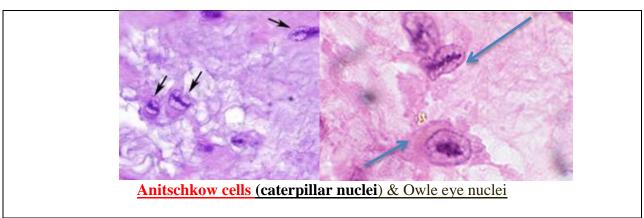

## **N.B.:**

The valves are affected in the following order of frequency:

- Mitral;
- Aortic;
- Mitral and aortic;
- Tricuspid;
- Pulmonary.

- The specific reaction of rheumatic disease is the "Aschoff body".
- In rheumatic heart disease there occurs