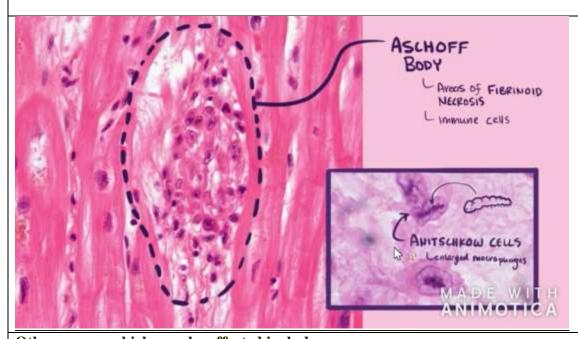

## **N.B.:**

The valves are affected in the following order of frequency:

- Mitral;
- Aortic;
- Mitral and aortic;
- Tricuspid;
- Pulmonary.

- The specific reaction of rheumatic disease is the "Aschoff body".
- In rheumatic heart disease there occurs