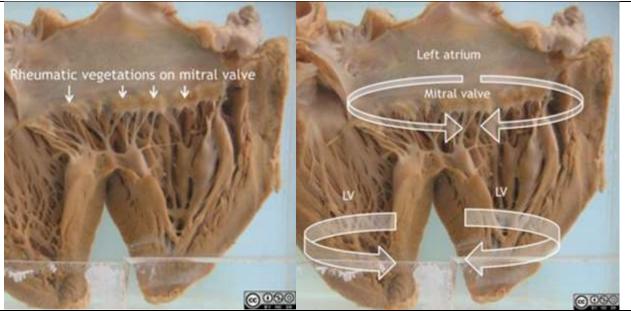

## XV. Diseases of the Cardiovascular System 133

| Endocarditi   | s, Rheumatic (acute) T - 4.            | 319                                                                                                                                                                                                                                                                                                                                                                                                                                                                                                                                                                                                                                                                                                                                                                                                                                                                                                                                                                                                                                                                                                                                                                                                                                                                                                                                                                                                                                                                                                                                                                                                                                                                                                                                                                                                                                                                                                                                                                                                                                                                                                                           |
|---------------|----------------------------------------|-------------------------------------------------------------------------------------------------------------------------------------------------------------------------------------------------------------------------------------------------------------------------------------------------------------------------------------------------------------------------------------------------------------------------------------------------------------------------------------------------------------------------------------------------------------------------------------------------------------------------------------------------------------------------------------------------------------------------------------------------------------------------------------------------------------------------------------------------------------------------------------------------------------------------------------------------------------------------------------------------------------------------------------------------------------------------------------------------------------------------------------------------------------------------------------------------------------------------------------------------------------------------------------------------------------------------------------------------------------------------------------------------------------------------------------------------------------------------------------------------------------------------------------------------------------------------------------------------------------------------------------------------------------------------------------------------------------------------------------------------------------------------------------------------------------------------------------------------------------------------------------------------------------------------------------------------------------------------------------------------------------------------------------------------------------------------------------------------------------------------------|
| Heart:        | Is enlarged                            |                                                                                                                                                                                                                                                                                                                                                                                                                                                                                                                                                                                                                                                                                                                                                                                                                                                                                                                                                                                                                                                                                                                                                                                                                                                                                                                                                                                                                                                                                                                                                                                                                                                                                                                                                                                                                                                                                                                                                                                                                                                                                                                               |
| Mitral cusps: | Swollen                                |                                                                                                                                                                                                                                                                                                                                                                                                                                                                                                                                                                                                                                                                                                                                                                                                                                                                                                                                                                                                                                                                                                                                                                                                                                                                                                                                                                                                                                                                                                                                                                                                                                                                                                                                                                                                                                                                                                                                                                                                                                                                                                                               |
|               | Edematous                              |                                                                                                                                                                                                                                                                                                                                                                                                                                                                                                                                                                                                                                                                                                                                                                                                                                                                                                                                                                                                                                                                                                                                                                                                                                                                                                                                                                                                                                                                                                                                                                                                                                                                                                                                                                                                                                                                                                                                                                                                                                                                                                                               |
|               | Show vegetations                       |                                                                                                                                                                                                                                                                                                                                                                                                                                                                                                                                                                                                                                                                                                                                                                                                                                                                                                                                                                                                                                                                                                                                                                                                                                                                                                                                                                                                                                                                                                                                                                                                                                                                                                                                                                                                                                                                                                                                                                                                                                                                                                                               |
| Vegetations:  | Appear at the line of closure          |                                                                                                                                                                                                                                                                                                                                                                                                                                                                                                                                                                                                                                                                                                                                                                                                                                                                                                                                                                                                                                                                                                                                                                                                                                                                                                                                                                                                                                                                                                                                                                                                                                                                                                                                                                                                                                                                                                                                                                                                                                                                                                                               |
|               | (fortified line)                       | A CONTRACTOR OF THE PERSON OF |
|               | • Form a single row 2 mm.              |                                                                                                                                                                                                                                                                                                                                                                                                                                                                                                                                                                                                                                                                                                                                                                                                                                                                                                                                                                                                                                                                                                                                                                                                                                                                                                                                                                                                                                                                                                                                                                                                                                                                                                                                                                                                                                                                                                                                                                                                                                                                                                                               |
|               | From the tips of cusps                 |                                                                                                                                                                                                                                                                                                                                                                                                                                                                                                                                                                                                                                                                                                                                                                                                                                                                                                                                                                                                                                                                                                                                                                                                                                                                                                                                                                                                                                                                                                                                                                                                                                                                                                                                                                                                                                                                                                                                                                                                                                                                                                                               |
|               | • Very small or minute (pin's-head) ir | n size                                                                                                                                                                                                                                                                                                                                                                                                                                                                                                                                                                                                                                                                                                                                                                                                                                                                                                                                                                                                                                                                                                                                                                                                                                                                                                                                                                                                                                                                                                                                                                                                                                                                                                                                                                                                                                                                                                                                                                                                                                                                                                                        |
|               | Rounded in shape                       |                                                                                                                                                                                                                                                                                                                                                                                                                                                                                                                                                                                                                                                                                                                                                                                                                                                                                                                                                                                                                                                                                                                                                                                                                                                                                                                                                                                                                                                                                                                                                                                                                                                                                                                                                                                                                                                                                                                                                                                                                                                                                                                               |
|               | Semi-translucent                       |                                                                                                                                                                                                                                                                                                                                                                                                                                                                                                                                                                                                                                                                                                                                                                                                                                                                                                                                                                                                                                                                                                                                                                                                                                                                                                                                                                                                                                                                                                                                                                                                                                                                                                                                                                                                                                                                                                                                                                                                                                                                                                                               |
|               | Pinkish-grey                           |                                                                                                                                                                                                                                                                                                                                                                                                                                                                                                                                                                                                                                                                                                                                                                                                                                                                                                                                                                                                                                                                                                                                                                                                                                                                                                                                                                                                                                                                                                                                                                                                                                                                                                                                                                                                                                                                                                                                                                                                                                                                                                                               |
|               | Firm in consistence                    |                                                                                                                                                                                                                                                                                                                                                                                                                                                                                                                                                                                                                                                                                                                                                                                                                                                                                                                                                                                                                                                                                                                                                                                                                                                                                                                                                                                                                                                                                                                                                                                                                                                                                                                                                                                                                                                                                                                                                                                                                                                                                                                               |
|               | Adherent to the underlying tissue      |                                                                                                                                                                                                                                                                                                                                                                                                                                                                                                                                                                                                                                                                                                                                                                                                                                                                                                                                                                                                                                                                                                                                                                                                                                                                                                                                                                                                                                                                                                                                                                                                                                                                                                                                                                                                                                                                                                                                                                                                                                                                                                                               |

- The essential lesion in the rheumatic heart is the "endocarditis"
- Especially at the valves (Valvulitis).
- The production of vegetations is a secondary process (an epiphenomenon) due to a secondary factor which is **trauma.**