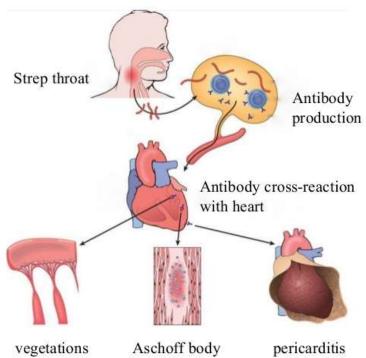

## **N.B.:**

The valves are affected in the following order of frequency:

- Mitral;
- Aortic;
- Mitral and aortic;
- Tricuspid;
- Pulmonary.

- The specific reaction of rheumatic disease is the "Aschoff body".
- In rheumatic heart disease there occurs

## **Pancarditis:**

- 1. Pericarditis.
- 2. Myocarditis.
- 3. Endocarditis

| Other ( | organs v | which | may | be a | ffected | l include: |
|---------|----------|-------|-----|------|---------|------------|
|         |          |       |     |      |         |            |