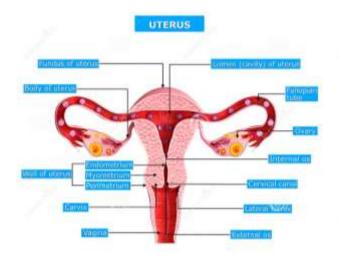

|                                             | Thick-walled      |                                                                                                       |  |  |  |
|---------------------------------------------|-------------------|-------------------------------------------------------------------------------------------------------|--|--|--|
|                                             | Pyriform          |                                                                                                       |  |  |  |
| Virgin state:                               | Weight:           | 30–40 g                                                                                               |  |  |  |
|                                             | Length:           | 7.5 cm.                                                                                               |  |  |  |
|                                             | Breadth:          | 5 cm. (upper part)                                                                                    |  |  |  |
|                                             | Thickness:        | 2.5 cm.                                                                                               |  |  |  |
| Divisions:                                  |                   |                                                                                                       |  |  |  |
| Fundus  Rectouterine pouch  Bladder  Cervix |                   |                                                                                                       |  |  |  |
| 13                                          | 1. Cervix (neck)  | • Cylindrical                                                                                         |  |  |  |
|                                             |                   | Connects uterus to Vagina                                                                             |  |  |  |
|                                             |                   | • Length: 2-2.5 cm.                                                                                   |  |  |  |
|                                             |                   | Consistence: Firmer than body (more fibrous                                                           |  |  |  |
|                                             |                   | <ul><li>tissue).</li><li>About 1/2 cervix is.: Within cavity of vagina</li></ul>                      |  |  |  |
|                                             |                   | <ul> <li>About 1/2 cervix is Within cavity of vagina</li> <li>Clothed with mucous membrane</li> </ul> |  |  |  |
|                                             |                   | <ul> <li>Encircled by fornix of vagina</li> </ul>                                                     |  |  |  |
|                                             | 2. <i>Body</i> :  | Gradually narrows from fundus to internal os                                                          |  |  |  |
|                                             | 3. Fundus:        | Free end of body                                                                                      |  |  |  |
|                                             |                   | Rounded                                                                                               |  |  |  |
|                                             |                   | • Convex                                                                                              |  |  |  |
|                                             |                   | • Its side → uterine tube Intestinal surface →                                                        |  |  |  |
|                                             |                   | ligament of ovary  Vesical surface → round ligament                                                   |  |  |  |
|                                             | 4. Isthmus:       | <ul> <li>Vesical surface → round ligament</li> <li>Junction of body with neck</li> </ul>              |  |  |  |
|                                             | 1. 150101100051   | • Upper 1/3 of cervix                                                                                 |  |  |  |
|                                             |                   | • Lower uterine segment (during pregnancy)                                                            |  |  |  |
|                                             |                   | Resembles body more than cervix                                                                       |  |  |  |
|                                             |                   | Cavity: Narrower than body                                                                            |  |  |  |
|                                             |                   | Wall : Thick                                                                                          |  |  |  |
|                                             |                   | • Shape: Cylindrical                                                                                  |  |  |  |
|                                             |                   | Consistence: Firm                                                                                     |  |  |  |
| Surfaces:                                   | Anterior (vesic   | al): Flat                                                                                             |  |  |  |
| Surjuces.                                   | Posterior (intes  |                                                                                                       |  |  |  |
|                                             | 1 osterior (intes | remai). Markoury convex                                                                               |  |  |  |

|         | Lateral:   | Slightly convex margins               |  |
|---------|------------|---------------------------------------|--|
| Length: | 6 cm.      |                                       |  |
|         | Of body:   | Triangular, Narrow, Smooth & Pale red |  |
|         | Of cervix: | Fusiform (spindle-shaped)             |  |
|         |            | Flattened (before → backwards)        |  |
|         |            | Broader at middle than ends           |  |

| Openings:      | Internal os:                | Opens into cavity of body |                                                                                                                                                                                                                                                                                                                                                                                                                                                                                                                                                                                                                                                                                                                                                                                                                                                                                                                                                                                                                                                                                                                                                                                                                                                                                                                                                                                                                                                                                                                                                                                                                                                                                                                                                                                                                                                                                                                                                                                                                                                                                                                               |  |
|----------------|-----------------------------|---------------------------|-------------------------------------------------------------------------------------------------------------------------------------------------------------------------------------------------------------------------------------------------------------------------------------------------------------------------------------------------------------------------------------------------------------------------------------------------------------------------------------------------------------------------------------------------------------------------------------------------------------------------------------------------------------------------------------------------------------------------------------------------------------------------------------------------------------------------------------------------------------------------------------------------------------------------------------------------------------------------------------------------------------------------------------------------------------------------------------------------------------------------------------------------------------------------------------------------------------------------------------------------------------------------------------------------------------------------------------------------------------------------------------------------------------------------------------------------------------------------------------------------------------------------------------------------------------------------------------------------------------------------------------------------------------------------------------------------------------------------------------------------------------------------------------------------------------------------------------------------------------------------------------------------------------------------------------------------------------------------------------------------------------------------------------------------------------------------------------------------------------------------------|--|
|                | External os:                | Opens into vagina         |                                                                                                                                                                                                                                                                                                                                                                                                                                                                                                                                                                                                                                                                                                                                                                                                                                                                                                                                                                                                                                                                                                                                                                                                                                                                                                                                                                                                                                                                                                                                                                                                                                                                                                                                                                                                                                                                                                                                                                                                                                                                                                                               |  |
|                |                             | Upper posterior lip:      | Fundus                                                                                                                                                                                                                                                                                                                                                                                                                                                                                                                                                                                                                                                                                                                                                                                                                                                                                                                                                                                                                                                                                                                                                                                                                                                                                                                                                                                                                                                                                                                                                                                                                                                                                                                                                                                                                                                                                                                                                                                                                                                                                                                        |  |
|                |                             | Thicker                   | Uterine cavity                                                                                                                                                                                                                                                                                                                                                                                                                                                                                                                                                                                                                                                                                                                                                                                                                                                                                                                                                                                                                                                                                                                                                                                                                                                                                                                                                                                                                                                                                                                                                                                                                                                                                                                                                                                                                                                                                                                                                                                                                                                                                                                |  |
|                |                             | More prominent            | Hody————————————————————————————————————                                                                                                                                                                                                                                                                                                                                                                                                                                                                                                                                                                                                                                                                                                                                                                                                                                                                                                                                                                                                                                                                                                                                                                                                                                                                                                                                                                                                                                                                                                                                                                                                                                                                                                                                                                                                                                                                                                                                                                                                                                                                                      |  |
|                |                             |                           | Supravaginal Internal os porcion of cervia                                                                                                                                                                                                                                                                                                                                                                                                                                                                                                                                                                                                                                                                                                                                                                                                                                                                                                                                                                                                                                                                                                                                                                                                                                                                                                                                                                                                                                                                                                                                                                                                                                                                                                                                                                                                                                                                                                                                                                                                                                                                                    |  |
|                | Other featur                | res                       | Vaginal portion of                                                                                                                                                                                                                                                                                                                                                                                                                                                                                                                                                                                                                                                                                                                                                                                                                                                                                                                                                                                                                                                                                                                                                                                                                                                                                                                                                                                                                                                                                                                                                                                                                                                                                                                                                                                                                                                                                                                                                                                                                                                                                                            |  |
| In foetus:     | Cervix is larger than body  |                           | Cavity of vagina                                                                                                                                                                                                                                                                                                                                                                                                                                                                                                                                                                                                                                                                                                                                                                                                                                                                                                                                                                                                                                                                                                                                                                                                                                                                                                                                                                                                                                                                                                                                                                                                                                                                                                                                                                                                                                                                                                                                                                                                                                                                                                              |  |
| At puberty:    | Uterus is pyriform in shape |                           | Posterior lip                                                                                                                                                                                                                                                                                                                                                                                                                                                                                                                                                                                                                                                                                                                                                                                                                                                                                                                                                                                                                                                                                                                                                                                                                                                                                                                                                                                                                                                                                                                                                                                                                                                                                                                                                                                                                                                                                                                                                                                                                                                                                                                 |  |
|                | Weight:                     | 1417 grams                | Document on page 100 |  |
| Menstruations: | Uterus:                     | Enlarged                  | External on (circular) in America Sp                                                                                                                                                                                                                                                                                                                                                                                                                                                                                                                                                                                                                                                                                                                                                                                                                                                                                                                                                                                                                                                                                                                                                                                                                                                                                                                                                                                                                                                                                                                                                                                                                                                                                                                                                                                                                                                                                                                                                                                                                                                                                          |  |
|                |                             | More vascular             | outiparous female                                                                                                                                                                                                                                                                                                                                                                                                                                                                                                                                                                                                                                                                                                                                                                                                                                                                                                                                                                                                                                                                                                                                                                                                                                                                                                                                                                                                                                                                                                                                                                                                                                                                                                                                                                                                                                                                                                                                                                                                                                                                                                             |  |
|                |                             | Surfaces: Rounded         |                                                                                                                                                                                                                                                                                                                                                                                                                                                                                                                                                                                                                                                                                                                                                                                                                                                                                                                                                                                                                                                                                                                                                                                                                                                                                                                                                                                                                                                                                                                                                                                                                                                                                                                                                                                                                                                                                                                                                                                                                                                                                                                               |  |
|                |                             | External os: Rounded      |                                                                                                                                                                                                                                                                                                                                                                                                                                                                                                                                                                                                                                                                                                                                                                                                                                                                                                                                                                                                                                                                                                                                                                                                                                                                                                                                                                                                                                                                                                                                                                                                                                                                                                                                                                                                                                                                                                                                                                                                                                                                                                                               |  |
|                |                             | Lips: Swollen             |                                                                                                                                                                                                                                                                                                                                                                                                                                                                                                                                                                                                                                                                                                                                                                                                                                                                                                                                                                                                                                                                                                                                                                                                                                                                                                                                                                                                                                                                                                                                                                                                                                                                                                                                                                                                                                                                                                                                                                                                                                                                                                                               |  |
|                | Endometrium:                | Thicker                   |                                                                                                                                                                                                                                                                                                                                                                                                                                                                                                                                                                                                                                                                                                                                                                                                                                                                                                                                                                                                                                                                                                                                                                                                                                                                                                                                                                                                                                                                                                                                                                                                                                                                                                                                                                                                                                                                                                                                                                                                                                                                                                                               |  |
|                |                             | Softer                    |                                                                                                                                                                                                                                                                                                                                                                                                                                                                                                                                                                                                                                                                                                                                                                                                                                                                                                                                                                                                                                                                                                                                                                                                                                                                                                                                                                                                                                                                                                                                                                                                                                                                                                                                                                                                                                                                                                                                                                                                                                                                                                                               |  |
|                |                             | Darker                    |                                                                                                                                                                                                                                                                                                                                                                                                                                                                                                                                                                                                                                                                                                                                                                                                                                                                                                                                                                                                                                                                                                                                                                                                                                                                                                                                                                                                                                                                                                                                                                                                                                                                                                                                                                                                                                                                                                                                                                                                                                                                                                                               |  |
|                | Nulliparous:                | Os: A slit Small Transv   | erse                                                                                                                                                                                                                                                                                                                                                                                                                                                                                                                                                                                                                                                                                                                                                                                                                                                                                                                                                                                                                                                                                                                                                                                                                                                                                                                                                                                                                                                                                                                                                                                                                                                                                                                                                                                                                                                                                                                                                                                                                                                                                                                          |  |
|                |                             | Lips: Smooth Rounded      |                                                                                                                                                                                                                                                                                                                                                                                                                                                                                                                                                                                                                                                                                                                                                                                                                                                                                                                                                                                                                                                                                                                                                                                                                                                                                                                                                                                                                                                                                                                                                                                                                                                                                                                                                                                                                                                                                                                                                                                                                                                                                                                               |  |
|                |                             | Mucosa: Folds             |                                                                                                                                                                                                                                                                                                                                                                                                                                                                                                                                                                                                                                                                                                                                                                                                                                                                                                                                                                                                                                                                                                                                                                                                                                                                                                                                                                                                                                                                                                                                                                                                                                                                                                                                                                                                                                                                                                                                                                                                                                                                                                                               |  |