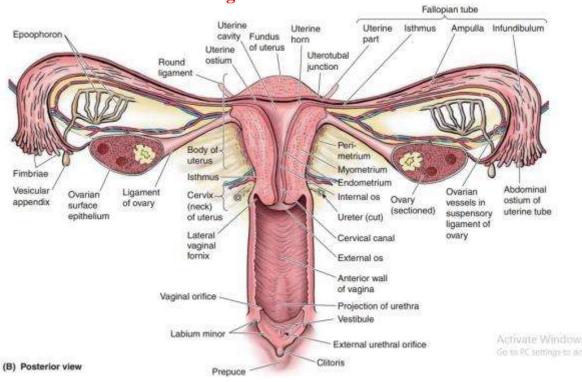

97 X. Relevant Normal Features Vagina and uterus

| VAGINA  |                                                                  |  |  |
|---------|------------------------------------------------------------------|--|--|
| Length: | 7.5 cm. (anterior wall)                                          |  |  |
|         | 9 cm. (posterior wall)                                           |  |  |
| Walls:  | In apposition except at upper end (wider)                        |  |  |
| Mucosa: | Rugose                                                           |  |  |
|         | Margin of external orifice: pinched up → membranous fold (hymen) |  |  |
|         | Cervix  Recturn  Urethra  Clitoris  Labia Majora                 |  |  |

|                                             | Thick-walled      |                                                                                                       |  |  |  |
|---------------------------------------------|-------------------|-------------------------------------------------------------------------------------------------------|--|--|--|
|                                             | Pyriform          |                                                                                                       |  |  |  |
| Virgin state:                               | Weight:           | 30–40 g                                                                                               |  |  |  |
|                                             | Length:           | 7.5 cm.                                                                                               |  |  |  |
|                                             | Breadth:          | 5 cm. (upper part)                                                                                    |  |  |  |
|                                             | Thickness:        | 2.5 cm.                                                                                               |  |  |  |
| Divisions:                                  |                   |                                                                                                       |  |  |  |
| Fundus  Rectouterine pouch  Bladder  Cervix |                   |                                                                                                       |  |  |  |
| 13                                          | 1. Cervix (neck)  | • Cylindrical                                                                                         |  |  |  |
|                                             |                   | Connects uterus to Vagina                                                                             |  |  |  |
|                                             |                   | • Length: 2-2.5 cm.                                                                                   |  |  |  |
|                                             |                   | Consistence: Firmer than body (more fibrous                                                           |  |  |  |
|                                             |                   | <ul><li>tissue).</li><li>About 1/2 cervix is.: Within cavity of vagina</li></ul>                      |  |  |  |
|                                             |                   | <ul> <li>About 1/2 cervix is Within cavity of vagina</li> <li>Clothed with mucous membrane</li> </ul> |  |  |  |
|                                             |                   | <ul> <li>Encircled by fornix of vagina</li> </ul>                                                     |  |  |  |
|                                             | 2. <i>Body</i> :  | Gradually narrows from fundus to internal os                                                          |  |  |  |
|                                             | 3. Fundus:        | Free end of body                                                                                      |  |  |  |
|                                             |                   | Rounded                                                                                               |  |  |  |
|                                             |                   | • Convex                                                                                              |  |  |  |
|                                             |                   | • Its side → uterine tube Intestinal surface →                                                        |  |  |  |
|                                             |                   | ligament of ovary  Vesical surface → round ligament                                                   |  |  |  |
|                                             | 4. Isthmus:       | <ul> <li>Vesical surface → round ligament</li> <li>Junction of body with neck</li> </ul>              |  |  |  |
|                                             | 1. 150101100051   | • Upper 1/3 of cervix                                                                                 |  |  |  |
|                                             |                   | • Lower uterine segment (during pregnancy)                                                            |  |  |  |
|                                             |                   | Resembles body more than cervix                                                                       |  |  |  |
|                                             |                   | Cavity: Narrower than body                                                                            |  |  |  |
|                                             |                   | Wall : Thick                                                                                          |  |  |  |
|                                             |                   | • Shape: Cylindrical                                                                                  |  |  |  |
|                                             |                   | Consistence: Firm                                                                                     |  |  |  |
| Surfaces:                                   | Anterior (vesic   | al): Flat                                                                                             |  |  |  |
| Surjuces.                                   | Posterior (intes  |                                                                                                       |  |  |  |
|                                             | 1 osterior (intes | remai). Markoury convex                                                                               |  |  |  |

|         | Lateral:   | Slightly convex margins               |  |
|---------|------------|---------------------------------------|--|
| Length: | 6 cm.      |                                       |  |
|         | Of body:   | Triangular, Narrow, Smooth & Pale red |  |
|         | Of cervix: | Fusiform (spindle-shaped)             |  |
|         |            | Flattened (before → backwards)        |  |
|         |            | Broader at middle than ends           |  |

| Openings:      | Internal os:                | Opens into cavity of body |                                                                                                                                                                                                                                                                                                                                                                                                                                                                                                                                                                                                                                                                                                                                                                                                                                                                                                                                                                                                                                                                                                                                                                                                                                                                                                                                                                                                                                                                                                                                                                                                                                                                                                                                                                                                                                                                                                                                                                                                                                                                                                                               |  |
|----------------|-----------------------------|---------------------------|-------------------------------------------------------------------------------------------------------------------------------------------------------------------------------------------------------------------------------------------------------------------------------------------------------------------------------------------------------------------------------------------------------------------------------------------------------------------------------------------------------------------------------------------------------------------------------------------------------------------------------------------------------------------------------------------------------------------------------------------------------------------------------------------------------------------------------------------------------------------------------------------------------------------------------------------------------------------------------------------------------------------------------------------------------------------------------------------------------------------------------------------------------------------------------------------------------------------------------------------------------------------------------------------------------------------------------------------------------------------------------------------------------------------------------------------------------------------------------------------------------------------------------------------------------------------------------------------------------------------------------------------------------------------------------------------------------------------------------------------------------------------------------------------------------------------------------------------------------------------------------------------------------------------------------------------------------------------------------------------------------------------------------------------------------------------------------------------------------------------------------|--|
|                | External os:                | Opens into vagina         |                                                                                                                                                                                                                                                                                                                                                                                                                                                                                                                                                                                                                                                                                                                                                                                                                                                                                                                                                                                                                                                                                                                                                                                                                                                                                                                                                                                                                                                                                                                                                                                                                                                                                                                                                                                                                                                                                                                                                                                                                                                                                                                               |  |
|                |                             | Upper posterior lip:      | Fundus                                                                                                                                                                                                                                                                                                                                                                                                                                                                                                                                                                                                                                                                                                                                                                                                                                                                                                                                                                                                                                                                                                                                                                                                                                                                                                                                                                                                                                                                                                                                                                                                                                                                                                                                                                                                                                                                                                                                                                                                                                                                                                                        |  |
|                |                             | Thicker                   | Uterine cavity                                                                                                                                                                                                                                                                                                                                                                                                                                                                                                                                                                                                                                                                                                                                                                                                                                                                                                                                                                                                                                                                                                                                                                                                                                                                                                                                                                                                                                                                                                                                                                                                                                                                                                                                                                                                                                                                                                                                                                                                                                                                                                                |  |
|                |                             | More prominent            | Hody————————————————————————————————————                                                                                                                                                                                                                                                                                                                                                                                                                                                                                                                                                                                                                                                                                                                                                                                                                                                                                                                                                                                                                                                                                                                                                                                                                                                                                                                                                                                                                                                                                                                                                                                                                                                                                                                                                                                                                                                                                                                                                                                                                                                                                      |  |
|                |                             |                           | Supravaginal Internal os porcion of cervia                                                                                                                                                                                                                                                                                                                                                                                                                                                                                                                                                                                                                                                                                                                                                                                                                                                                                                                                                                                                                                                                                                                                                                                                                                                                                                                                                                                                                                                                                                                                                                                                                                                                                                                                                                                                                                                                                                                                                                                                                                                                                    |  |
|                | Other featur                | res                       | Vaginal portion of                                                                                                                                                                                                                                                                                                                                                                                                                                                                                                                                                                                                                                                                                                                                                                                                                                                                                                                                                                                                                                                                                                                                                                                                                                                                                                                                                                                                                                                                                                                                                                                                                                                                                                                                                                                                                                                                                                                                                                                                                                                                                                            |  |
| In foetus:     | Cervix is larger than body  |                           | Cavity of vagina                                                                                                                                                                                                                                                                                                                                                                                                                                                                                                                                                                                                                                                                                                                                                                                                                                                                                                                                                                                                                                                                                                                                                                                                                                                                                                                                                                                                                                                                                                                                                                                                                                                                                                                                                                                                                                                                                                                                                                                                                                                                                                              |  |
| At puberty:    | Uterus is pyriform in shape |                           | Posterior lip                                                                                                                                                                                                                                                                                                                                                                                                                                                                                                                                                                                                                                                                                                                                                                                                                                                                                                                                                                                                                                                                                                                                                                                                                                                                                                                                                                                                                                                                                                                                                                                                                                                                                                                                                                                                                                                                                                                                                                                                                                                                                                                 |  |
|                | Weight:                     | 1417 grams                | Document on page 100 |  |
| Menstruations: | Uterus:                     | Enlarged                  | External on (circular) in America Sp                                                                                                                                                                                                                                                                                                                                                                                                                                                                                                                                                                                                                                                                                                                                                                                                                                                                                                                                                                                                                                                                                                                                                                                                                                                                                                                                                                                                                                                                                                                                                                                                                                                                                                                                                                                                                                                                                                                                                                                                                                                                                          |  |
|                |                             | More vascular             | outiparous female                                                                                                                                                                                                                                                                                                                                                                                                                                                                                                                                                                                                                                                                                                                                                                                                                                                                                                                                                                                                                                                                                                                                                                                                                                                                                                                                                                                                                                                                                                                                                                                                                                                                                                                                                                                                                                                                                                                                                                                                                                                                                                             |  |
|                |                             | Surfaces: Rounded         |                                                                                                                                                                                                                                                                                                                                                                                                                                                                                                                                                                                                                                                                                                                                                                                                                                                                                                                                                                                                                                                                                                                                                                                                                                                                                                                                                                                                                                                                                                                                                                                                                                                                                                                                                                                                                                                                                                                                                                                                                                                                                                                               |  |
|                |                             | External os: Rounded      |                                                                                                                                                                                                                                                                                                                                                                                                                                                                                                                                                                                                                                                                                                                                                                                                                                                                                                                                                                                                                                                                                                                                                                                                                                                                                                                                                                                                                                                                                                                                                                                                                                                                                                                                                                                                                                                                                                                                                                                                                                                                                                                               |  |
|                |                             | Lips: Swollen             |                                                                                                                                                                                                                                                                                                                                                                                                                                                                                                                                                                                                                                                                                                                                                                                                                                                                                                                                                                                                                                                                                                                                                                                                                                                                                                                                                                                                                                                                                                                                                                                                                                                                                                                                                                                                                                                                                                                                                                                                                                                                                                                               |  |
|                | Endometrium:                | Thicker                   |                                                                                                                                                                                                                                                                                                                                                                                                                                                                                                                                                                                                                                                                                                                                                                                                                                                                                                                                                                                                                                                                                                                                                                                                                                                                                                                                                                                                                                                                                                                                                                                                                                                                                                                                                                                                                                                                                                                                                                                                                                                                                                                               |  |
|                |                             | Softer                    |                                                                                                                                                                                                                                                                                                                                                                                                                                                                                                                                                                                                                                                                                                                                                                                                                                                                                                                                                                                                                                                                                                                                                                                                                                                                                                                                                                                                                                                                                                                                                                                                                                                                                                                                                                                                                                                                                                                                                                                                                                                                                                                               |  |
|                |                             | Darker                    |                                                                                                                                                                                                                                                                                                                                                                                                                                                                                                                                                                                                                                                                                                                                                                                                                                                                                                                                                                                                                                                                                                                                                                                                                                                                                                                                                                                                                                                                                                                                                                                                                                                                                                                                                                                                                                                                                                                                                                                                                                                                                                                               |  |
|                | Nulliparous:                | Os: A slit Small Transv   | erse                                                                                                                                                                                                                                                                                                                                                                                                                                                                                                                                                                                                                                                                                                                                                                                                                                                                                                                                                                                                                                                                                                                                                                                                                                                                                                                                                                                                                                                                                                                                                                                                                                                                                                                                                                                                                                                                                                                                                                                                                                                                                                                          |  |
|                |                             | Lips: Smooth Rounded      |                                                                                                                                                                                                                                                                                                                                                                                                                                                                                                                                                                                                                                                                                                                                                                                                                                                                                                                                                                                                                                                                                                                                                                                                                                                                                                                                                                                                                                                                                                                                                                                                                                                                                                                                                                                                                                                                                                                                                                                                                                                                                                                               |  |
|                |                             | Mucosa: Folds             |                                                                                                                                                                                                                                                                                                                                                                                                                                                                                                                                                                                                                                                                                                                                                                                                                                                                                                                                                                                                                                                                                                                                                                                                                                                                                                                                                                                                                                                                                                                                                                                                                                                                                                                                                                                                                                                                                                                                                                                                                                                                                                                               |  |