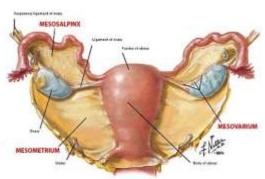

|                                             | Thick-walled      |                                                                                                       |  |  |  |
|---------------------------------------------|-------------------|-------------------------------------------------------------------------------------------------------|--|--|--|
|                                             | Pyriform          |                                                                                                       |  |  |  |
| Virgin state:                               | Weight:           | 30–40 g                                                                                               |  |  |  |
|                                             | Length:           | 7.5 cm.                                                                                               |  |  |  |
|                                             | Breadth:          | 5 cm. (upper part)                                                                                    |  |  |  |
|                                             | Thickness:        | 2.5 cm.                                                                                               |  |  |  |
| Divisions:                                  |                   |                                                                                                       |  |  |  |
| Fundus  Rectouterine pouch  Bladder  Cervix |                   |                                                                                                       |  |  |  |
| 13                                          | 1. Cervix (neck)  | • Cylindrical                                                                                         |  |  |  |
|                                             |                   | Connects uterus to Vagina                                                                             |  |  |  |
|                                             |                   | • Length: 2-2.5 cm.                                                                                   |  |  |  |
|                                             |                   | Consistence: Firmer than body (more fibrous                                                           |  |  |  |
|                                             |                   | <ul><li>tissue).</li><li>About 1/2 cervix is.: Within cavity of vagina</li></ul>                      |  |  |  |
|                                             |                   | <ul> <li>About 1/2 cervix is Within cavity of vagina</li> <li>Clothed with mucous membrane</li> </ul> |  |  |  |
|                                             |                   | <ul> <li>Encircled by fornix of vagina</li> </ul>                                                     |  |  |  |
|                                             | 2. <i>Body</i> :  | Gradually narrows from fundus to internal os                                                          |  |  |  |
|                                             | 3. Fundus:        | Free end of body                                                                                      |  |  |  |
|                                             |                   | Rounded                                                                                               |  |  |  |
|                                             |                   | • Convex                                                                                              |  |  |  |
|                                             |                   | • Its side → uterine tube Intestinal surface →                                                        |  |  |  |
|                                             |                   | ligament of ovary  Vesical surface → round ligament                                                   |  |  |  |
|                                             | 4. Isthmus:       | <ul> <li>Vesical surface → round ligament</li> <li>Junction of body with neck</li> </ul>              |  |  |  |
|                                             | 1. 150101100051   | • Upper 1/3 of cervix                                                                                 |  |  |  |
|                                             |                   | • Lower uterine segment (during pregnancy)                                                            |  |  |  |
|                                             |                   | Resembles body more than cervix                                                                       |  |  |  |
|                                             |                   | Cavity: Narrower than body                                                                            |  |  |  |
|                                             |                   | Wall : Thick                                                                                          |  |  |  |
|                                             |                   | • Shape: Cylindrical                                                                                  |  |  |  |
|                                             |                   | Consistence: Firm                                                                                     |  |  |  |
| Surfaces:                                   | Anterior (vesic   | al): Flat                                                                                             |  |  |  |
| Surjuces.                                   | Posterior (intes  |                                                                                                       |  |  |  |
|                                             | 1 osterior (intes | remai). Markoury convex                                                                               |  |  |  |