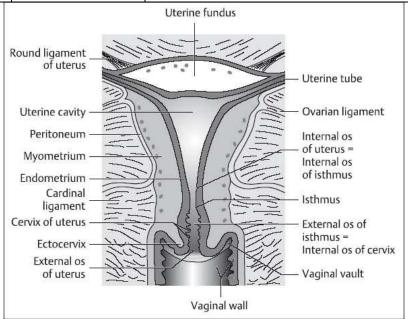

|                                             | Thick-walled      |                                                                                                       |  |  |  |
|---------------------------------------------|-------------------|-------------------------------------------------------------------------------------------------------|--|--|--|
|                                             | Pyriform          |                                                                                                       |  |  |  |
| Virgin state:                               | Weight:           | 30–40 g                                                                                               |  |  |  |
|                                             | Length:           | 7.5 cm.                                                                                               |  |  |  |
|                                             | Breadth:          | 5 cm. (upper part)                                                                                    |  |  |  |
|                                             | Thickness:        | 2.5 cm.                                                                                               |  |  |  |
| Divisions:                                  |                   |                                                                                                       |  |  |  |
| Fundus  Rectouterine pouch  Bladder  Cervix |                   |                                                                                                       |  |  |  |
| 13                                          | 1. Cervix (neck)  | • Cylindrical                                                                                         |  |  |  |
|                                             |                   | Connects uterus to Vagina                                                                             |  |  |  |
|                                             |                   | • Length: 2-2.5 cm.                                                                                   |  |  |  |
|                                             |                   | Consistence: Firmer than body (more fibrous                                                           |  |  |  |
|                                             |                   | <ul><li>tissue).</li><li>About 1/2 cervix is.: Within cavity of vagina</li></ul>                      |  |  |  |
|                                             |                   | <ul> <li>About 1/2 cervix is Within cavity of vagina</li> <li>Clothed with mucous membrane</li> </ul> |  |  |  |
|                                             |                   | <ul> <li>Encircled by fornix of vagina</li> </ul>                                                     |  |  |  |
|                                             | 2. <i>Body</i> :  | Gradually narrows from fundus to internal os                                                          |  |  |  |
|                                             | 3. Fundus:        | Free end of body                                                                                      |  |  |  |
|                                             |                   | Rounded                                                                                               |  |  |  |
|                                             |                   | • Convex                                                                                              |  |  |  |
|                                             |                   | • Its side → uterine tube Intestinal surface →                                                        |  |  |  |
|                                             |                   | ligament of ovary  Vesical surface → round ligament                                                   |  |  |  |
|                                             | 4. Isthmus:       | <ul> <li>Vesical surface → round ligament</li> <li>Junction of body with neck</li> </ul>              |  |  |  |
|                                             | 1. 150101100051   | • Upper 1/3 of cervix                                                                                 |  |  |  |
|                                             |                   | • Lower uterine segment (during pregnancy)                                                            |  |  |  |
|                                             |                   | Resembles body more than cervix                                                                       |  |  |  |
|                                             |                   | Cavity: Narrower than body                                                                            |  |  |  |
|                                             |                   | Wall : Thick                                                                                          |  |  |  |
|                                             |                   | • Shape: Cylindrical                                                                                  |  |  |  |
|                                             |                   | Consistence: Firm                                                                                     |  |  |  |
| Surfaces:                                   | Anterior (vesic   | al): Flat                                                                                             |  |  |  |
| Surjuces.                                   | Posterior (intes  |                                                                                                       |  |  |  |
|                                             | 1 osterior (intes | remai). Markoury convex                                                                               |  |  |  |

|         | Lateral:   | Slightly convex margins               |  |
|---------|------------|---------------------------------------|--|
| Length: | 6 cm.      |                                       |  |
|         | Of body:   | Triangular, Narrow, Smooth & Pale red |  |
|         | Of cervix: | Fusiform (spindle-shaped)             |  |
|         |            | Flattened (before → backwards)        |  |
|         |            | Broader at middle than ends           |  |

| Openings:      | Internal os:                | Opens into cavity of body |                                                                                                                                                                                                                                                                                                                                                                                                                                                                                                                                                                                                                                                                                                                                                                                                                                                                                                                                                                                                                                                                                                                                                                                                                                                                                                                                                                                                                                                                                                                                                                                                                                                                                                                                                                                                                                                                                                                                                                                                                                                                                                                               |  |
|----------------|-----------------------------|---------------------------|-------------------------------------------------------------------------------------------------------------------------------------------------------------------------------------------------------------------------------------------------------------------------------------------------------------------------------------------------------------------------------------------------------------------------------------------------------------------------------------------------------------------------------------------------------------------------------------------------------------------------------------------------------------------------------------------------------------------------------------------------------------------------------------------------------------------------------------------------------------------------------------------------------------------------------------------------------------------------------------------------------------------------------------------------------------------------------------------------------------------------------------------------------------------------------------------------------------------------------------------------------------------------------------------------------------------------------------------------------------------------------------------------------------------------------------------------------------------------------------------------------------------------------------------------------------------------------------------------------------------------------------------------------------------------------------------------------------------------------------------------------------------------------------------------------------------------------------------------------------------------------------------------------------------------------------------------------------------------------------------------------------------------------------------------------------------------------------------------------------------------------|--|
|                | External os:                | Opens into vagina         |                                                                                                                                                                                                                                                                                                                                                                                                                                                                                                                                                                                                                                                                                                                                                                                                                                                                                                                                                                                                                                                                                                                                                                                                                                                                                                                                                                                                                                                                                                                                                                                                                                                                                                                                                                                                                                                                                                                                                                                                                                                                                                                               |  |
|                |                             | Upper posterior lip:      | Fundus                                                                                                                                                                                                                                                                                                                                                                                                                                                                                                                                                                                                                                                                                                                                                                                                                                                                                                                                                                                                                                                                                                                                                                                                                                                                                                                                                                                                                                                                                                                                                                                                                                                                                                                                                                                                                                                                                                                                                                                                                                                                                                                        |  |
|                |                             | Thicker                   | Uterine cavity                                                                                                                                                                                                                                                                                                                                                                                                                                                                                                                                                                                                                                                                                                                                                                                                                                                                                                                                                                                                                                                                                                                                                                                                                                                                                                                                                                                                                                                                                                                                                                                                                                                                                                                                                                                                                                                                                                                                                                                                                                                                                                                |  |
|                |                             | More prominent            | Hody————————————————————————————————————                                                                                                                                                                                                                                                                                                                                                                                                                                                                                                                                                                                                                                                                                                                                                                                                                                                                                                                                                                                                                                                                                                                                                                                                                                                                                                                                                                                                                                                                                                                                                                                                                                                                                                                                                                                                                                                                                                                                                                                                                                                                                      |  |
|                |                             |                           | Supravaginal Internal os porcion of cervia                                                                                                                                                                                                                                                                                                                                                                                                                                                                                                                                                                                                                                                                                                                                                                                                                                                                                                                                                                                                                                                                                                                                                                                                                                                                                                                                                                                                                                                                                                                                                                                                                                                                                                                                                                                                                                                                                                                                                                                                                                                                                    |  |
|                | Other featur                | res                       | Vaginal portion of                                                                                                                                                                                                                                                                                                                                                                                                                                                                                                                                                                                                                                                                                                                                                                                                                                                                                                                                                                                                                                                                                                                                                                                                                                                                                                                                                                                                                                                                                                                                                                                                                                                                                                                                                                                                                                                                                                                                                                                                                                                                                                            |  |
| In foetus:     | Cervix is larger than body  |                           | Cavity of vagina                                                                                                                                                                                                                                                                                                                                                                                                                                                                                                                                                                                                                                                                                                                                                                                                                                                                                                                                                                                                                                                                                                                                                                                                                                                                                                                                                                                                                                                                                                                                                                                                                                                                                                                                                                                                                                                                                                                                                                                                                                                                                                              |  |
| At puberty:    | Uterus is pyriform in shape |                           | Posterior lip                                                                                                                                                                                                                                                                                                                                                                                                                                                                                                                                                                                                                                                                                                                                                                                                                                                                                                                                                                                                                                                                                                                                                                                                                                                                                                                                                                                                                                                                                                                                                                                                                                                                                                                                                                                                                                                                                                                                                                                                                                                                                                                 |  |
|                | Weight:                     | 1417 grams                | Document on page 100 |  |
| Menstruations: | Uterus:                     | Enlarged                  | External on (circular) in America Sp                                                                                                                                                                                                                                                                                                                                                                                                                                                                                                                                                                                                                                                                                                                                                                                                                                                                                                                                                                                                                                                                                                                                                                                                                                                                                                                                                                                                                                                                                                                                                                                                                                                                                                                                                                                                                                                                                                                                                                                                                                                                                          |  |
|                |                             | More vascular             | outiparous female                                                                                                                                                                                                                                                                                                                                                                                                                                                                                                                                                                                                                                                                                                                                                                                                                                                                                                                                                                                                                                                                                                                                                                                                                                                                                                                                                                                                                                                                                                                                                                                                                                                                                                                                                                                                                                                                                                                                                                                                                                                                                                             |  |
|                |                             | Surfaces: Rounded         |                                                                                                                                                                                                                                                                                                                                                                                                                                                                                                                                                                                                                                                                                                                                                                                                                                                                                                                                                                                                                                                                                                                                                                                                                                                                                                                                                                                                                                                                                                                                                                                                                                                                                                                                                                                                                                                                                                                                                                                                                                                                                                                               |  |
|                |                             | External os: Rounded      |                                                                                                                                                                                                                                                                                                                                                                                                                                                                                                                                                                                                                                                                                                                                                                                                                                                                                                                                                                                                                                                                                                                                                                                                                                                                                                                                                                                                                                                                                                                                                                                                                                                                                                                                                                                                                                                                                                                                                                                                                                                                                                                               |  |
|                |                             | Lips: Swollen             |                                                                                                                                                                                                                                                                                                                                                                                                                                                                                                                                                                                                                                                                                                                                                                                                                                                                                                                                                                                                                                                                                                                                                                                                                                                                                                                                                                                                                                                                                                                                                                                                                                                                                                                                                                                                                                                                                                                                                                                                                                                                                                                               |  |
|                | Endometrium:                | Thicker                   |                                                                                                                                                                                                                                                                                                                                                                                                                                                                                                                                                                                                                                                                                                                                                                                                                                                                                                                                                                                                                                                                                                                                                                                                                                                                                                                                                                                                                                                                                                                                                                                                                                                                                                                                                                                                                                                                                                                                                                                                                                                                                                                               |  |
|                |                             | Softer                    |                                                                                                                                                                                                                                                                                                                                                                                                                                                                                                                                                                                                                                                                                                                                                                                                                                                                                                                                                                                                                                                                                                                                                                                                                                                                                                                                                                                                                                                                                                                                                                                                                                                                                                                                                                                                                                                                                                                                                                                                                                                                                                                               |  |
|                |                             | Darker                    |                                                                                                                                                                                                                                                                                                                                                                                                                                                                                                                                                                                                                                                                                                                                                                                                                                                                                                                                                                                                                                                                                                                                                                                                                                                                                                                                                                                                                                                                                                                                                                                                                                                                                                                                                                                                                                                                                                                                                                                                                                                                                                                               |  |
|                | Nulliparous:                | Os: A slit Small Transv   | erse                                                                                                                                                                                                                                                                                                                                                                                                                                                                                                                                                                                                                                                                                                                                                                                                                                                                                                                                                                                                                                                                                                                                                                                                                                                                                                                                                                                                                                                                                                                                                                                                                                                                                                                                                                                                                                                                                                                                                                                                                                                                                                                          |  |
|                |                             | Lips: Smooth Rounded      |                                                                                                                                                                                                                                                                                                                                                                                                                                                                                                                                                                                                                                                                                                                                                                                                                                                                                                                                                                                                                                                                                                                                                                                                                                                                                                                                                                                                                                                                                                                                                                                                                                                                                                                                                                                                                                                                                                                                                                                                                                                                                                                               |  |
|                |                             | Mucosa: Folds             |                                                                                                                                                                                                                                                                                                                                                                                                                                                                                                                                                                                                                                                                                                                                                                                                                                                                                                                                                                                                                                                                                                                                                                                                                                                                                                                                                                                                                                                                                                                                                                                                                                                                                                                                                                                                                                                                                                                                                                                                                                                                                                                               |  |