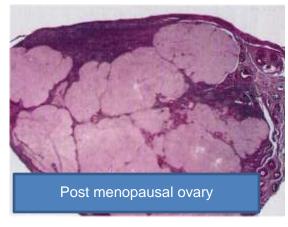

98 X. Relevant Normal Features Ovaries

|              | Iltorino tuba vagiana                                                                                                                                                                                                                                                                                                                                                                                                                                                                                                                                                                                                                                                                                                                                                                                                                                                                                                                                                                                                                                                                                                                                                                                                                                                                                                                                                                                                                                                                                                                                                                                                                                                                                                                                                                                                                                                                                                                                                                                                                                                                                                         |                                                          |                               |        |  |
|--------------|-------------------------------------------------------------------------------------------------------------------------------------------------------------------------------------------------------------------------------------------------------------------------------------------------------------------------------------------------------------------------------------------------------------------------------------------------------------------------------------------------------------------------------------------------------------------------------------------------------------------------------------------------------------------------------------------------------------------------------------------------------------------------------------------------------------------------------------------------------------------------------------------------------------------------------------------------------------------------------------------------------------------------------------------------------------------------------------------------------------------------------------------------------------------------------------------------------------------------------------------------------------------------------------------------------------------------------------------------------------------------------------------------------------------------------------------------------------------------------------------------------------------------------------------------------------------------------------------------------------------------------------------------------------------------------------------------------------------------------------------------------------------------------------------------------------------------------------------------------------------------------------------------------------------------------------------------------------------------------------------------------------------------------------------------------------------------------------------------------------------------------|----------------------------------------------------------|-------------------------------|--------|--|
|              | Uterine tube regions Isthmus                                                                                                                                                                                                                                                                                                                                                                                                                                                                                                                                                                                                                                                                                                                                                                                                                                                                                                                                                                                                                                                                                                                                                                                                                                                                                                                                                                                                                                                                                                                                                                                                                                                                                                                                                                                                                                                                                                                                                                                                                                                                                                  | Ute                                                      | rus                           |        |  |
|              | Ampulla                                                                                                                                                                                                                                                                                                                                                                                                                                                                                                                                                                                                                                                                                                                                                                                                                                                                                                                                                                                                                                                                                                                                                                                                                                                                                                                                                                                                                                                                                                                                                                                                                                                                                                                                                                                                                                                                                                                                                                                                                                                                                                                       |                                                          | Round                         |        |  |
|              | Infundibulum /                                                                                                                                                                                                                                                                                                                                                                                                                                                                                                                                                                                                                                                                                                                                                                                                                                                                                                                                                                                                                                                                                                                                                                                                                                                                                                                                                                                                                                                                                                                                                                                                                                                                                                                                                                                                                                                                                                                                                                                                                                                                                                                |                                                          | ligament                      |        |  |
|              |                                                                                                                                                                                                                                                                                                                                                                                                                                                                                                                                                                                                                                                                                                                                                                                                                                                                                                                                                                                                                                                                                                                                                                                                                                                                                                                                                                                                                                                                                                                                                                                                                                                                                                                                                                                                                                                                                                                                                                                                                                                                                                                               |                                                          | 7                             |        |  |
|              | II III                                                                                                                                                                                                                                                                                                                                                                                                                                                                                                                                                                                                                                                                                                                                                                                                                                                                                                                                                                                                                                                                                                                                                                                                                                                                                                                                                                                                                                                                                                                                                                                                                                                                                                                                                                                                                                                                                                                                                                                                                                                                                                                        |                                                          |                               |        |  |
|              |                                                                                                                                                                                                                                                                                                                                                                                                                                                                                                                                                                                                                                                                                                                                                                                                                                                                                                                                                                                                                                                                                                                                                                                                                                                                                                                                                                                                                                                                                                                                                                                                                                                                                                                                                                                                                                                                                                                                                                                                                                                                                                                               |                                                          |                               |        |  |
|              | 150 16 THAT OF FIGURE                                                                                                                                                                                                                                                                                                                                                                                                                                                                                                                                                                                                                                                                                                                                                                                                                                                                                                                                                                                                                                                                                                                                                                                                                                                                                                                                                                                                                                                                                                                                                                                                                                                                                                                                                                                                                                                                                                                                                                                                                                                                                                         |                                                          |                               |        |  |
|              | Fimbriae —                                                                                                                                                                                                                                                                                                                                                                                                                                                                                                                                                                                                                                                                                                                                                                                                                                                                                                                                                                                                                                                                                                                                                                                                                                                                                                                                                                                                                                                                                                                                                                                                                                                                                                                                                                                                                                                                                                                                                                                                                                                                                                                    | 100                                                      | Wall of Uterus<br>Endometrium |        |  |
|              | 1 mioricio                                                                                                                                                                                                                                                                                                                                                                                                                                                                                                                                                                                                                                                                                                                                                                                                                                                                                                                                                                                                                                                                                                                                                                                                                                                                                                                                                                                                                                                                                                                                                                                                                                                                                                                                                                                                                                                                                                                                                                                                                                                                                                                    | Myometrium                                               |                               |        |  |
|              | 64                                                                                                                                                                                                                                                                                                                                                                                                                                                                                                                                                                                                                                                                                                                                                                                                                                                                                                                                                                                                                                                                                                                                                                                                                                                                                                                                                                                                                                                                                                                                                                                                                                                                                                                                                                                                                                                                                                                                                                                                                                                                                                                            |                                                          |                               |        |  |
|              |                                                                                                                                                                                                                                                                                                                                                                                                                                                                                                                                                                                                                                                                                                                                                                                                                                                                                                                                                                                                                                                                                                                                                                                                                                                                                                                                                                                                                                                                                                                                                                                                                                                                                                                                                                                                                                                                                                                                                                                                                                                                                                                               |                                                          |                               |        |  |
|              |                                                                                                                                                                                                                                                                                                                                                                                                                                                                                                                                                                                                                                                                                                                                                                                                                                                                                                                                                                                                                                                                                                                                                                                                                                                                                                                                                                                                                                                                                                                                                                                                                                                                                                                                                                                                                                                                                                                                                                                                                                                                                                                               |                                                          |                               |        |  |
|              | Ovary                                                                                                                                                                                                                                                                                                                                                                                                                                                                                                                                                                                                                                                                                                                                                                                                                                                                                                                                                                                                                                                                                                                                                                                                                                                                                                                                                                                                                                                                                                                                                                                                                                                                                                                                                                                                                                                                                                                                                                                                                                                                                                                         | Ovarian                                                  | Cervix                        |        |  |
|              | li                                                                                                                                                                                                                                                                                                                                                                                                                                                                                                                                                                                                                                                                                                                                                                                                                                                                                                                                                                                                                                                                                                                                                                                                                                                                                                                                                                                                                                                                                                                                                                                                                                                                                                                                                                                                                                                                                                                                                                                                                                                                                                                            | igament                                                  |                               |        |  |
|              | Vagina                                                                                                                                                                                                                                                                                                                                                                                                                                                                                                                                                                                                                                                                                                                                                                                                                                                                                                                                                                                                                                                                                                                                                                                                                                                                                                                                                                                                                                                                                                                                                                                                                                                                                                                                                                                                                                                                                                                                                                                                                                                                                                                        |                                                          |                               |        |  |
|              |                                                                                                                                                                                                                                                                                                                                                                                                                                                                                                                                                                                                                                                                                                                                                                                                                                                                                                                                                                                                                                                                                                                                                                                                                                                                                                                                                                                                                                                                                                                                                                                                                                                                                                                                                                                                                                                                                                                                                                                                                                                                                                                               | 2222                                                     | e oraces i                    | -      |  |
| UTERINE TUBE |                                                                                                                                                                                                                                                                                                                                                                                                                                                                                                                                                                                                                                                                                                                                                                                                                                                                                                                                                                                                                                                                                                                                                                                                                                                                                                                                                                                                                                                                                                                                                                                                                                                                                                                                                                                                                                                                                                                                                                                                                                                                                                                               | T 70                                                     |                               |        |  |
|              | Length:                                                                                                                                                                                                                                                                                                                                                                                                                                                                                                                                                                                                                                                                                                                                                                                                                                                                                                                                                                                                                                                                                                                                                                                                                                                                                                                                                                                                                                                                                                                                                                                                                                                                                                                                                                                                                                                                                                                                                                                                                                                                                                                       | 10 cm.                                                   |                               |        |  |
|              | Width:                                                                                                                                                                                                                                                                                                                                                                                                                                                                                                                                                                                                                                                                                                                                                                                                                                                                                                                                                                                                                                                                                                                                                                                                                                                                                                                                                                                                                                                                                                                                                                                                                                                                                                                                                                                                                                                                                                                                                                                                                                                                                                                        | 0.6 cm.                                                  |                               |        |  |
| Divisions:   | 1. Intramural:                                                                                                                                                                                                                                                                                                                                                                                                                                                                                                                                                                                                                                                                                                                                                                                                                                                                                                                                                                                                                                                                                                                                                                                                                                                                                                                                                                                                                                                                                                                                                                                                                                                                                                                                                                                                                                                                                                                                                                                                                                                                                                                | In muscular wall of uterus                               |                               |        |  |
|              | 2. Isthmus:                                                                                                                                                                                                                                                                                                                                                                                                                                                                                                                                                                                                                                                                                                                                                                                                                                                                                                                                                                                                                                                                                                                                                                                                                                                                                                                                                                                                                                                                                                                                                                                                                                                                                                                                                                                                                                                                                                                                                                                                                                                                                                                   | Medial 2-3 cm.                                           | outside uterus                |        |  |
|              |                                                                                                                                                                                                                                                                                                                                                                                                                                                                                                                                                                                                                                                                                                                                                                                                                                                                                                                                                                                                                                                                                                                                                                                                                                                                                                                                                                                                                                                                                                                                                                                                                                                                                                                                                                                                                                                                                                                                                                                                                                                                                                                               | Straight                                                 |                               |        |  |
|              |                                                                                                                                                                                                                                                                                                                                                                                                                                                                                                                                                                                                                                                                                                                                                                                                                                                                                                                                                                                                                                                                                                                                                                                                                                                                                                                                                                                                                                                                                                                                                                                                                                                                                                                                                                                                                                                                                                                                                                                                                                                                                                                               | Round (cord-like)                                        |                               |        |  |
|              |                                                                                                                                                                                                                                                                                                                                                                                                                                                                                                                                                                                                                                                                                                                                                                                                                                                                                                                                                                                                                                                                                                                                                                                                                                                                                                                                                                                                                                                                                                                                                                                                                                                                                                                                                                                                                                                                                                                                                                                                                                                                                                                               | Narrow                                                   |                               |        |  |
|              | 3. Ampulla :                                                                                                                                                                                                                                                                                                                                                                                                                                                                                                                                                                                                                                                                                                                                                                                                                                                                                                                                                                                                                                                                                                                                                                                                                                                                                                                                                                                                                                                                                                                                                                                                                                                                                                                                                                                                                                                                                                                                                                                                                                                                                                                  | Length:                                                  | 1/2 the tube                  | 4-5 cm |  |
|              | over the second | Wide                                                     | 2/2 000 0000                  | 1 0 0  |  |
|              |                                                                                                                                                                                                                                                                                                                                                                                                                                                                                                                                                                                                                                                                                                                                                                                                                                                                                                                                                                                                                                                                                                                                                                                                                                                                                                                                                                                                                                                                                                                                                                                                                                                                                                                                                                                                                                                                                                                                                                                                                                                                                                                               | Sacculated                                               |                               |        |  |
|              |                                                                                                                                                                                                                                                                                                                                                                                                                                                                                                                                                                                                                                                                                                                                                                                                                                                                                                                                                                                                                                                                                                                                                                                                                                                                                                                                                                                                                                                                                                                                                                                                                                                                                                                                                                                                                                                                                                                                                                                                                                                                                                                               |                                                          |                               |        |  |
|              |                                                                                                                                                                                                                                                                                                                                                                                                                                                                                                                                                                                                                                                                                                                                                                                                                                                                                                                                                                                                                                                                                                                                                                                                                                                                                                                                                                                                                                                                                                                                                                                                                                                                                                                                                                                                                                                                                                                                                                                                                                                                                                                               | Slightly convoluted                                      |                               |        |  |
|              |                                                                                                                                                                                                                                                                                                                                                                                                                                                                                                                                                                                                                                                                                                                                                                                                                                                                                                                                                                                                                                                                                                                                                                                                                                                                                                                                                                                                                                                                                                                                                                                                                                                                                                                                                                                                                                                                                                                                                                                                                                                                                                                               | Tortuous                                                 |                               |        |  |
|              |                                                                                                                                                                                                                                                                                                                                                                                                                                                                                                                                                                                                                                                                                                                                                                                                                                                                                                                                                                                                                                                                                                                                                                                                                                                                                                                                                                                                                                                                                                                                                                                                                                                                                                                                                                                                                                                                                                                                                                                                                                                                                                                               | Thin-walled                                              |                               |        |  |
|              | 4. Infundibulum:                                                                                                                                                                                                                                                                                                                                                                                                                                                                                                                                                                                                                                                                                                                                                                                                                                                                                                                                                                                                                                                                                                                                                                                                                                                                                                                                                                                                                                                                                                                                                                                                                                                                                                                                                                                                                                                                                                                                                                                                                                                                                                              | Terminal part                                            |                               |        |  |
|              | Funnel-shaped Opens into peritoneal cavity                                                                                                                                                                                                                                                                                                                                                                                                                                                                                                                                                                                                                                                                                                                                                                                                                                                                                                                                                                                                                                                                                                                                                                                                                                                                                                                                                                                                                                                                                                                                                                                                                                                                                                                                                                                                                                                                                                                                                                                                                                                                                    |                                                          | !                             |        |  |
|              |                                                                                                                                                                                                                                                                                                                                                                                                                                                                                                                                                                                                                                                                                                                                                                                                                                                                                                                                                                                                                                                                                                                                                                                                                                                                                                                                                                                                                                                                                                                                                                                                                                                                                                                                                                                                                                                                                                                                                                                                                                                                                                                               |                                                          |                               |        |  |
|              |                                                                                                                                                                                                                                                                                                                                                                                                                                                                                                                                                                                                                                                                                                                                                                                                                                                                                                                                                                                                                                                                                                                                                                                                                                                                                                                                                                                                                                                                                                                                                                                                                                                                                                                                                                                                                                                                                                                                                                                                                                                                                                                               | Breaks up into                                           |                               |        |  |
| Openings:    | Into: Anterio                                                                                                                                                                                                                                                                                                                                                                                                                                                                                                                                                                                                                                                                                                                                                                                                                                                                                                                                                                                                                                                                                                                                                                                                                                                                                                                                                                                                                                                                                                                                                                                                                                                                                                                                                                                                                                                                                                                                                                                                                                                                                                                 | Anterior angle of uterine cavity between body and fundus |                               |        |  |
|              | Very si                                                                                                                                                                                                                                                                                                                                                                                                                                                                                                                                                                                                                                                                                                                                                                                                                                                                                                                                                                                                                                                                                                                                                                                                                                                                                                                                                                                                                                                                                                                                                                                                                                                                                                                                                                                                                                                                                                                                                                                                                                                                                                                       |                                                          |                               |        |  |
|              | Peritoneal cavity (pelvic ostium)                                                                                                                                                                                                                                                                                                                                                                                                                                                                                                                                                                                                                                                                                                                                                                                                                                                                                                                                                                                                                                                                                                                                                                                                                                                                                                                                                                                                                                                                                                                                                                                                                                                                                                                                                                                                                                                                                                                                                                                                                                                                                             |                                                          |                               |        |  |
|              | Diame                                                                                                                                                                                                                                                                                                                                                                                                                                                                                                                                                                                                                                                                                                                                                                                                                                                                                                                                                                                                                                                                                                                                                                                                                                                                                                                                                                                                                                                                                                                                                                                                                                                                                                                                                                                                                                                                                                                                                                                                                                                                                                                         | ter: 0.3 cm.                                             |                               |        |  |
|              | Fimbriated end                                                                                                                                                                                                                                                                                                                                                                                                                                                                                                                                                                                                                                                                                                                                                                                                                                                                                                                                                                                                                                                                                                                                                                                                                                                                                                                                                                                                                                                                                                                                                                                                                                                                                                                                                                                                                                                                                                                                                                                                                                                                                                                |                                                          |                               |        |  |
|              | Mucosa: With longitudinal folds specially in ampulla                                                                                                                                                                                                                                                                                                                                                                                                                                                                                                                                                                                                                                                                                                                                                                                                                                                                                                                                                                                                                                                                                                                                                                                                                                                                                                                                                                                                                                                                                                                                                                                                                                                                                                                                                                                                                                                                                                                                                                                                                                                                          |                                                          |                               |        |  |