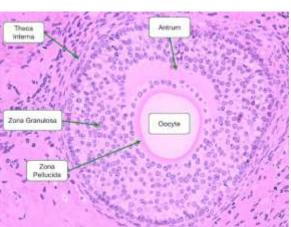

98 X. Relevant Normal Features Ovaries

|              | Iltorino tuba vagiana                                                                                                                                                                                                                                                                                                                                                                                                                                                                                                                                                                                                                                                                                                                                                                                                                                                                                                                                                                                                                                                                                                                                                                                                                                                                                                                                                                                                                                                                                                                                                                                                                                                                                                                                                                                                                                                                                                                                                                                                                                                                                                         |                                                          |                               |        |  |
|--------------|-------------------------------------------------------------------------------------------------------------------------------------------------------------------------------------------------------------------------------------------------------------------------------------------------------------------------------------------------------------------------------------------------------------------------------------------------------------------------------------------------------------------------------------------------------------------------------------------------------------------------------------------------------------------------------------------------------------------------------------------------------------------------------------------------------------------------------------------------------------------------------------------------------------------------------------------------------------------------------------------------------------------------------------------------------------------------------------------------------------------------------------------------------------------------------------------------------------------------------------------------------------------------------------------------------------------------------------------------------------------------------------------------------------------------------------------------------------------------------------------------------------------------------------------------------------------------------------------------------------------------------------------------------------------------------------------------------------------------------------------------------------------------------------------------------------------------------------------------------------------------------------------------------------------------------------------------------------------------------------------------------------------------------------------------------------------------------------------------------------------------------|----------------------------------------------------------|-------------------------------|--------|--|
|              | Uterine tube regions Isthmus                                                                                                                                                                                                                                                                                                                                                                                                                                                                                                                                                                                                                                                                                                                                                                                                                                                                                                                                                                                                                                                                                                                                                                                                                                                                                                                                                                                                                                                                                                                                                                                                                                                                                                                                                                                                                                                                                                                                                                                                                                                                                                  | Ute                                                      | rus                           |        |  |
|              | Ampulla                                                                                                                                                                                                                                                                                                                                                                                                                                                                                                                                                                                                                                                                                                                                                                                                                                                                                                                                                                                                                                                                                                                                                                                                                                                                                                                                                                                                                                                                                                                                                                                                                                                                                                                                                                                                                                                                                                                                                                                                                                                                                                                       |                                                          | Round                         |        |  |
|              | Infundibulum /                                                                                                                                                                                                                                                                                                                                                                                                                                                                                                                                                                                                                                                                                                                                                                                                                                                                                                                                                                                                                                                                                                                                                                                                                                                                                                                                                                                                                                                                                                                                                                                                                                                                                                                                                                                                                                                                                                                                                                                                                                                                                                                |                                                          | ligament                      |        |  |
|              |                                                                                                                                                                                                                                                                                                                                                                                                                                                                                                                                                                                                                                                                                                                                                                                                                                                                                                                                                                                                                                                                                                                                                                                                                                                                                                                                                                                                                                                                                                                                                                                                                                                                                                                                                                                                                                                                                                                                                                                                                                                                                                                               |                                                          | 7                             |        |  |
|              | II III                                                                                                                                                                                                                                                                                                                                                                                                                                                                                                                                                                                                                                                                                                                                                                                                                                                                                                                                                                                                                                                                                                                                                                                                                                                                                                                                                                                                                                                                                                                                                                                                                                                                                                                                                                                                                                                                                                                                                                                                                                                                                                                        |                                                          |                               |        |  |
|              |                                                                                                                                                                                                                                                                                                                                                                                                                                                                                                                                                                                                                                                                                                                                                                                                                                                                                                                                                                                                                                                                                                                                                                                                                                                                                                                                                                                                                                                                                                                                                                                                                                                                                                                                                                                                                                                                                                                                                                                                                                                                                                                               |                                                          |                               |        |  |
|              | 150 16 THAT OF FIGURE                                                                                                                                                                                                                                                                                                                                                                                                                                                                                                                                                                                                                                                                                                                                                                                                                                                                                                                                                                                                                                                                                                                                                                                                                                                                                                                                                                                                                                                                                                                                                                                                                                                                                                                                                                                                                                                                                                                                                                                                                                                                                                         |                                                          |                               |        |  |
|              | Fimbriae —                                                                                                                                                                                                                                                                                                                                                                                                                                                                                                                                                                                                                                                                                                                                                                                                                                                                                                                                                                                                                                                                                                                                                                                                                                                                                                                                                                                                                                                                                                                                                                                                                                                                                                                                                                                                                                                                                                                                                                                                                                                                                                                    | 100                                                      | Wall of Uterus<br>Endometrium |        |  |
|              | 1 mioricio                                                                                                                                                                                                                                                                                                                                                                                                                                                                                                                                                                                                                                                                                                                                                                                                                                                                                                                                                                                                                                                                                                                                                                                                                                                                                                                                                                                                                                                                                                                                                                                                                                                                                                                                                                                                                                                                                                                                                                                                                                                                                                                    | Myometrium                                               |                               |        |  |
|              | 64                                                                                                                                                                                                                                                                                                                                                                                                                                                                                                                                                                                                                                                                                                                                                                                                                                                                                                                                                                                                                                                                                                                                                                                                                                                                                                                                                                                                                                                                                                                                                                                                                                                                                                                                                                                                                                                                                                                                                                                                                                                                                                                            |                                                          |                               |        |  |
|              |                                                                                                                                                                                                                                                                                                                                                                                                                                                                                                                                                                                                                                                                                                                                                                                                                                                                                                                                                                                                                                                                                                                                                                                                                                                                                                                                                                                                                                                                                                                                                                                                                                                                                                                                                                                                                                                                                                                                                                                                                                                                                                                               |                                                          |                               |        |  |
|              |                                                                                                                                                                                                                                                                                                                                                                                                                                                                                                                                                                                                                                                                                                                                                                                                                                                                                                                                                                                                                                                                                                                                                                                                                                                                                                                                                                                                                                                                                                                                                                                                                                                                                                                                                                                                                                                                                                                                                                                                                                                                                                                               |                                                          |                               |        |  |
|              | Ovary                                                                                                                                                                                                                                                                                                                                                                                                                                                                                                                                                                                                                                                                                                                                                                                                                                                                                                                                                                                                                                                                                                                                                                                                                                                                                                                                                                                                                                                                                                                                                                                                                                                                                                                                                                                                                                                                                                                                                                                                                                                                                                                         | Ovarian                                                  | Cervix                        |        |  |
|              | li                                                                                                                                                                                                                                                                                                                                                                                                                                                                                                                                                                                                                                                                                                                                                                                                                                                                                                                                                                                                                                                                                                                                                                                                                                                                                                                                                                                                                                                                                                                                                                                                                                                                                                                                                                                                                                                                                                                                                                                                                                                                                                                            | igament                                                  |                               |        |  |
|              | Vagina                                                                                                                                                                                                                                                                                                                                                                                                                                                                                                                                                                                                                                                                                                                                                                                                                                                                                                                                                                                                                                                                                                                                                                                                                                                                                                                                                                                                                                                                                                                                                                                                                                                                                                                                                                                                                                                                                                                                                                                                                                                                                                                        |                                                          |                               |        |  |
|              |                                                                                                                                                                                                                                                                                                                                                                                                                                                                                                                                                                                                                                                                                                                                                                                                                                                                                                                                                                                                                                                                                                                                                                                                                                                                                                                                                                                                                                                                                                                                                                                                                                                                                                                                                                                                                                                                                                                                                                                                                                                                                                                               | 2222                                                     | e oraces i                    | -      |  |
| UTERINE TUBE |                                                                                                                                                                                                                                                                                                                                                                                                                                                                                                                                                                                                                                                                                                                                                                                                                                                                                                                                                                                                                                                                                                                                                                                                                                                                                                                                                                                                                                                                                                                                                                                                                                                                                                                                                                                                                                                                                                                                                                                                                                                                                                                               | T 70                                                     |                               |        |  |
|              | Length:                                                                                                                                                                                                                                                                                                                                                                                                                                                                                                                                                                                                                                                                                                                                                                                                                                                                                                                                                                                                                                                                                                                                                                                                                                                                                                                                                                                                                                                                                                                                                                                                                                                                                                                                                                                                                                                                                                                                                                                                                                                                                                                       | 10 cm.                                                   |                               |        |  |
|              | Width:                                                                                                                                                                                                                                                                                                                                                                                                                                                                                                                                                                                                                                                                                                                                                                                                                                                                                                                                                                                                                                                                                                                                                                                                                                                                                                                                                                                                                                                                                                                                                                                                                                                                                                                                                                                                                                                                                                                                                                                                                                                                                                                        | 0.6 cm.                                                  |                               |        |  |
| Divisions:   | 1. Intramural:                                                                                                                                                                                                                                                                                                                                                                                                                                                                                                                                                                                                                                                                                                                                                                                                                                                                                                                                                                                                                                                                                                                                                                                                                                                                                                                                                                                                                                                                                                                                                                                                                                                                                                                                                                                                                                                                                                                                                                                                                                                                                                                | In muscular wall of uterus                               |                               |        |  |
|              | 2. Isthmus:                                                                                                                                                                                                                                                                                                                                                                                                                                                                                                                                                                                                                                                                                                                                                                                                                                                                                                                                                                                                                                                                                                                                                                                                                                                                                                                                                                                                                                                                                                                                                                                                                                                                                                                                                                                                                                                                                                                                                                                                                                                                                                                   | Medial 2-3 cm.                                           | outside uterus                |        |  |
|              |                                                                                                                                                                                                                                                                                                                                                                                                                                                                                                                                                                                                                                                                                                                                                                                                                                                                                                                                                                                                                                                                                                                                                                                                                                                                                                                                                                                                                                                                                                                                                                                                                                                                                                                                                                                                                                                                                                                                                                                                                                                                                                                               | Straight                                                 |                               |        |  |
|              |                                                                                                                                                                                                                                                                                                                                                                                                                                                                                                                                                                                                                                                                                                                                                                                                                                                                                                                                                                                                                                                                                                                                                                                                                                                                                                                                                                                                                                                                                                                                                                                                                                                                                                                                                                                                                                                                                                                                                                                                                                                                                                                               | Round (cord-like)                                        |                               |        |  |
|              |                                                                                                                                                                                                                                                                                                                                                                                                                                                                                                                                                                                                                                                                                                                                                                                                                                                                                                                                                                                                                                                                                                                                                                                                                                                                                                                                                                                                                                                                                                                                                                                                                                                                                                                                                                                                                                                                                                                                                                                                                                                                                                                               | Narrow                                                   |                               |        |  |
|              | 3. Ampulla :                                                                                                                                                                                                                                                                                                                                                                                                                                                                                                                                                                                                                                                                                                                                                                                                                                                                                                                                                                                                                                                                                                                                                                                                                                                                                                                                                                                                                                                                                                                                                                                                                                                                                                                                                                                                                                                                                                                                                                                                                                                                                                                  | Length:                                                  | 1/2 the tube                  | 4-5 cm |  |
|              | over the second | Wide                                                     | 2/2 000 0000                  | 1 0 0  |  |
|              |                                                                                                                                                                                                                                                                                                                                                                                                                                                                                                                                                                                                                                                                                                                                                                                                                                                                                                                                                                                                                                                                                                                                                                                                                                                                                                                                                                                                                                                                                                                                                                                                                                                                                                                                                                                                                                                                                                                                                                                                                                                                                                                               | Sacculated                                               |                               |        |  |
|              |                                                                                                                                                                                                                                                                                                                                                                                                                                                                                                                                                                                                                                                                                                                                                                                                                                                                                                                                                                                                                                                                                                                                                                                                                                                                                                                                                                                                                                                                                                                                                                                                                                                                                                                                                                                                                                                                                                                                                                                                                                                                                                                               |                                                          |                               |        |  |
|              |                                                                                                                                                                                                                                                                                                                                                                                                                                                                                                                                                                                                                                                                                                                                                                                                                                                                                                                                                                                                                                                                                                                                                                                                                                                                                                                                                                                                                                                                                                                                                                                                                                                                                                                                                                                                                                                                                                                                                                                                                                                                                                                               | Slightly convoluted                                      |                               |        |  |
|              |                                                                                                                                                                                                                                                                                                                                                                                                                                                                                                                                                                                                                                                                                                                                                                                                                                                                                                                                                                                                                                                                                                                                                                                                                                                                                                                                                                                                                                                                                                                                                                                                                                                                                                                                                                                                                                                                                                                                                                                                                                                                                                                               | Tortuous                                                 |                               |        |  |
|              |                                                                                                                                                                                                                                                                                                                                                                                                                                                                                                                                                                                                                                                                                                                                                                                                                                                                                                                                                                                                                                                                                                                                                                                                                                                                                                                                                                                                                                                                                                                                                                                                                                                                                                                                                                                                                                                                                                                                                                                                                                                                                                                               | Thin-walled                                              |                               |        |  |
|              | 4. Infundibulum:                                                                                                                                                                                                                                                                                                                                                                                                                                                                                                                                                                                                                                                                                                                                                                                                                                                                                                                                                                                                                                                                                                                                                                                                                                                                                                                                                                                                                                                                                                                                                                                                                                                                                                                                                                                                                                                                                                                                                                                                                                                                                                              | Terminal part                                            |                               |        |  |
|              | Funnel-shaped Opens into peritoneal cavity                                                                                                                                                                                                                                                                                                                                                                                                                                                                                                                                                                                                                                                                                                                                                                                                                                                                                                                                                                                                                                                                                                                                                                                                                                                                                                                                                                                                                                                                                                                                                                                                                                                                                                                                                                                                                                                                                                                                                                                                                                                                                    |                                                          | !                             |        |  |
|              |                                                                                                                                                                                                                                                                                                                                                                                                                                                                                                                                                                                                                                                                                                                                                                                                                                                                                                                                                                                                                                                                                                                                                                                                                                                                                                                                                                                                                                                                                                                                                                                                                                                                                                                                                                                                                                                                                                                                                                                                                                                                                                                               |                                                          |                               |        |  |
|              |                                                                                                                                                                                                                                                                                                                                                                                                                                                                                                                                                                                                                                                                                                                                                                                                                                                                                                                                                                                                                                                                                                                                                                                                                                                                                                                                                                                                                                                                                                                                                                                                                                                                                                                                                                                                                                                                                                                                                                                                                                                                                                                               | Breaks up into                                           |                               |        |  |
| Openings:    | Into: Anterio                                                                                                                                                                                                                                                                                                                                                                                                                                                                                                                                                                                                                                                                                                                                                                                                                                                                                                                                                                                                                                                                                                                                                                                                                                                                                                                                                                                                                                                                                                                                                                                                                                                                                                                                                                                                                                                                                                                                                                                                                                                                                                                 | Anterior angle of uterine cavity between body and fundus |                               |        |  |
|              | Very si                                                                                                                                                                                                                                                                                                                                                                                                                                                                                                                                                                                                                                                                                                                                                                                                                                                                                                                                                                                                                                                                                                                                                                                                                                                                                                                                                                                                                                                                                                                                                                                                                                                                                                                                                                                                                                                                                                                                                                                                                                                                                                                       |                                                          |                               |        |  |
|              | Peritoneal cavity (pelvic ostium)                                                                                                                                                                                                                                                                                                                                                                                                                                                                                                                                                                                                                                                                                                                                                                                                                                                                                                                                                                                                                                                                                                                                                                                                                                                                                                                                                                                                                                                                                                                                                                                                                                                                                                                                                                                                                                                                                                                                                                                                                                                                                             |                                                          |                               |        |  |
|              | Diame                                                                                                                                                                                                                                                                                                                                                                                                                                                                                                                                                                                                                                                                                                                                                                                                                                                                                                                                                                                                                                                                                                                                                                                                                                                                                                                                                                                                                                                                                                                                                                                                                                                                                                                                                                                                                                                                                                                                                                                                                                                                                                                         | ter: 0.3 cm.                                             |                               |        |  |
|              | Fimbriated end                                                                                                                                                                                                                                                                                                                                                                                                                                                                                                                                                                                                                                                                                                                                                                                                                                                                                                                                                                                                                                                                                                                                                                                                                                                                                                                                                                                                                                                                                                                                                                                                                                                                                                                                                                                                                                                                                                                                                                                                                                                                                                                |                                                          |                               |        |  |
|              | Mucosa: With longitudinal folds specially in ampulla                                                                                                                                                                                                                                                                                                                                                                                                                                                                                                                                                                                                                                                                                                                                                                                                                                                                                                                                                                                                                                                                                                                                                                                                                                                                                                                                                                                                                                                                                                                                                                                                                                                                                                                                                                                                                                                                                                                                                                                                                                                                          |                                                          |                               |        |  |