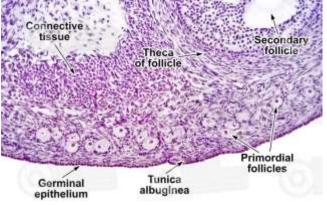

|
| Later on:                             | Puckered                   |  |  |
|                                       | Scarred                    |  |  |
|                                       | Grey                       |  |  |
| Old women :                           | Shrunken                   |  |  |
|                                       | Wrinkled                   |  |  |
|                                       | Atrophied (2x 1 x 0.5 cm.) |  |  |
|                                       | Endocrine Cells            |  |  |



## **Primary Follicle**



- Growing follicles include:
  - Uni-laminar primary follicle
  - Multi-laminar primary follicle
  - Antral follicle
  - As follicles started growth three things change:
  - Oocyte
- · Follicular cells
- Surrounding stroma