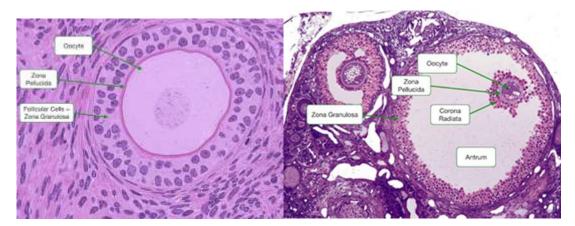

98 X. Relevant Normal Features Ovaries

|              | Iltorino tuba vagiana                                                                                                                                                                                                                                                                                                                                                                                                                                                                                                                                                                                                                                                                                                                                                                                                                                                                                                                                                                                                                                                                                                                                                                                                                                                                                                                                                                                                                                                                                                                                                                                                                                                                                                                                                                                                                                                                                                                                                                                                                                                                                                         |                                                          |                               |        |  |
|--------------|-------------------------------------------------------------------------------------------------------------------------------------------------------------------------------------------------------------------------------------------------------------------------------------------------------------------------------------------------------------------------------------------------------------------------------------------------------------------------------------------------------------------------------------------------------------------------------------------------------------------------------------------------------------------------------------------------------------------------------------------------------------------------------------------------------------------------------------------------------------------------------------------------------------------------------------------------------------------------------------------------------------------------------------------------------------------------------------------------------------------------------------------------------------------------------------------------------------------------------------------------------------------------------------------------------------------------------------------------------------------------------------------------------------------------------------------------------------------------------------------------------------------------------------------------------------------------------------------------------------------------------------------------------------------------------------------------------------------------------------------------------------------------------------------------------------------------------------------------------------------------------------------------------------------------------------------------------------------------------------------------------------------------------------------------------------------------------------------------------------------------------|----------------------------------------------------------|-------------------------------|--------|--|
|              | Uterine tube regions Isthmus                                                                                                                                                                                                                                                                                                                                                                                                                                                                                                                                                                                                                                                                                                                                                                                                                                                                                                                                                                                                                                                                                                                                                                                                                                                                                                                                                                                                                                                                                                                                                                                                                                                                                                                                                                                                                                                                                                                                                                                                                                                                                                  | Ute                                                      | rus                           |        |  |
|              | Ampulla                                                                                                                                                                                                                                                                                                                                                                                                                                                                                                                                                                                                                                                                                                                                                                                                                                                                                                                                                                                                                                                                                                                                                                                                                                                                                                                                                                                                                                                                                                                                                                                                                                                                                                                                                                                                                                                                                                                                                                                                                                                                                                                       |                                                          | Round                         |        |  |
|              | Infundibulum /                                                                                                                                                                                                                                                                                                                                                                                                                                                                                                                                                                                                                                                                                                                                                                                                                                                                                                                                                                                                                                                                                                                                                                                                                                                                                                                                                                                                                                                                                                                                                                                                                                                                                                                                                                                                                                                                                                                                                                                                                                                                                                                |                                                          | ligament                      |        |  |
|              |                                                                                                                                                                                                                                                                                                                                                                                                                                                                                                                                                                                                                                                                                                                                                                                                                                                                                                                                                                                                                                                                                                                                                                                                                                                                                                                                                                                                                                                                                                                                                                                                                                                                                                                                                                                                                                                                                                                                                                                                                                                                                                                               |                                                          | 7                             |        |  |
|              | II III                                                                                                                                                                                                                                                                                                                                                                                                                                                                                                                                                                                                                                                                                                                                                                                                                                                                                                                                                                                                                                                                                                                                                                                                                                                                                                                                                                                                                                                                                                                                                                                                                                                                                                                                                                                                                                                                                                                                                                                                                                                                                                                        |                                                          |                               |        |  |
|              |                                                                                                                                                                                                                                                                                                                                                                                                                                                                                                                                                                                                                                                                                                                                                                                                                                                                                                                                                                                                                                                                                                                                                                                                                                                                                                                                                                                                                                                                                                                                                                                                                                                                                                                                                                                                                                                                                                                                                                                                                                                                                                                               |                                                          |                               |        |  |
|              | 150 16 THAT OF FIGURE                                                                                                                                                                                                                                                                                                                                                                                                                                                                                                                                                                                                                                                                                                                                                                                                                                                                                                                                                                                                                                                                                                                                                                                                                                                                                                                                                                                                                                                                                                                                                                                                                                                                                                                                                                                                                                                                                                                                                                                                                                                                                                         |                                                          |                               |        |  |
|              | Fimbriae —                                                                                                                                                                                                                                                                                                                                                                                                                                                                                                                                                                                                                                                                                                                                                                                                                                                                                                                                                                                                                                                                                                                                                                                                                                                                                                                                                                                                                                                                                                                                                                                                                                                                                                                                                                                                                                                                                                                                                                                                                                                                                                                    | 100                                                      | Wall of Uterus<br>Endometrium |        |  |
|              | 1 mioricio                                                                                                                                                                                                                                                                                                                                                                                                                                                                                                                                                                                                                                                                                                                                                                                                                                                                                                                                                                                                                                                                                                                                                                                                                                                                                                                                                                                                                                                                                                                                                                                                                                                                                                                                                                                                                                                                                                                                                                                                                                                                                                                    | Myometrium                                               |                               |        |  |
|              | 64                                                                                                                                                                                                                                                                                                                                                                                                                                                                                                                                                                                                                                                                                                                                                                                                                                                                                                                                                                                                                                                                                                                                                                                                                                                                                                                                                                                                                                                                                                                                                                                                                                                                                                                                                                                                                                                                                                                                                                                                                                                                                                                            |                                                          |                               |        |  |
|              |                                                                                                                                                                                                                                                                                                                                                                                                                                                                                                                                                                                                                                                                                                                                                                                                                                                                                                                                                                                                                                                                                                                                                                                                                                                                                                                                                                                                                                                                                                                                                                                                                                                                                                                                                                                                                                                                                                                                                                                                                                                                                                                               |                                                          |                               |        |  |
|              |                                                                                                                                                                                                                                                                                                                                                                                                                                                                                                                                                                                                                                                                                                                                                                                                                                                                                                                                                                                                                                                                                                                                                                                                                                                                                                                                                                                                                                                                                                                                                                                                                                                                                                                                                                                                                                                                                                                                                                                                                                                                                                                               |                                                          |                               |        |  |
|              | Ovary                                                                                                                                                                                                                                                                                                                                                                                                                                                                                                                                                                                                                                                                                                                                                                                                                                                                                                                                                                                                                                                                                                                                                                                                                                                                                                                                                                                                                                                                                                                                                                                                                                                                                                                                                                                                                                                                                                                                                                                                                                                                                                                         | Ovarian                                                  | Cervix                        |        |  |
|              | li                                                                                                                                                                                                                                                                                                                                                                                                                                                                                                                                                                                                                                                                                                                                                                                                                                                                                                                                                                                                                                                                                                                                                                                                                                                                                                                                                                                                                                                                                                                                                                                                                                                                                                                                                                                                                                                                                                                                                                                                                                                                                                                            | igament                                                  |                               |        |  |
|              | Vagina                                                                                                                                                                                                                                                                                                                                                                                                                                                                                                                                                                                                                                                                                                                                                                                                                                                                                                                                                                                                                                                                                                                                                                                                                                                                                                                                                                                                                                                                                                                                                                                                                                                                                                                                                                                                                                                                                                                                                                                                                                                                                                                        |                                                          |                               |        |  |
|              |                                                                                                                                                                                                                                                                                                                                                                                                                                                                                                                                                                                                                                                                                                                                                                                                                                                                                                                                                                                                                                                                                                                                                                                                                                                                                                                                                                                                                                                                                                                                                                                                                                                                                                                                                                                                                                                                                                                                                                                                                                                                                                                               | 2222                                                     | e oraces i                    | -      |  |
| UTERINE TUBE |                                                                                                                                                                                                                                                                                                                                                                                                                                                                                                                                                                                                                                                                                                                                                                                                                                                                                                                                                                                                                                                                                                                                                                                                                                                                                                                                                                                                                                                                                                                                                                                                                                                                                                                                                                                                                                                                                                                                                                                                                                                                                                                               | T 70                                                     |                               |        |  |
|              | Length:                                                                                                                                                                                                                                                                                                                                                                                                                                                                                                                                                                                                                                                                                                                                                                                                                                                                                                                                                                                                                                                                                                                                                                                                                                                                                                                                                                                                                                                                                                                                                                                                                                                                                                                                                                                                                                                                                                                                                                                                                                                                                                                       | 10 cm.                                                   |                               |        |  |
|              | Width:                                                                                                                                                                                                                                                                                                                                                                                                                                                                                                                                                                                                                                                                                                                                                                                                                                                                                                                                                                                                                                                                                                                                                                                                                                                                                                                                                                                                                                                                                                                                                                                                                                                                                                                                                                                                                                                                                                                                                                                                                                                                                                                        | 0.6 cm.                                                  |                               |        |  |
| Divisions:   | 1. Intramural:                                                                                                                                                                                                                                                                                                                                                                                                                                                                                                                                                                                                                                                                                                                                                                                                                                                                                                                                                                                                                                                                                                                                                                                                                                                                                                                                                                                                                                                                                                                                                                                                                                                                                                                                                                                                                                                                                                                                                                                                                                                                                                                | In muscular wall of uterus                               |                               |        |  |
|              | 2. Isthmus:                                                                                                                                                                                                                                                                                                                                                                                                                                                                                                                                                                                                                                                                                                                                                                                                                                                                                                                                                                                                                                                                                                                                                                                                                                                                                                                                                                                                                                                                                                                                                                                                                                                                                                                                                                                                                                                                                                                                                                                                                                                                                                                   | Medial 2-3 cm.                                           | outside uterus                |        |  |
|              |                                                                                                                                                                                                                                                                                                                                                                                                                                                                                                                                                                                                                                                                                                                                                                                                                                                                                                                                                                                                                                                                                                                                                                                                                                                                                                                                                                                                                                                                                                                                                                                                                                                                                                                                                                                                                                                                                                                                                                                                                                                                                                                               | Straight                                                 |                               |        |  |
|              |                                                                                                                                                                                                                                                                                                                                                                                                                                                                                                                                                                                                                                                                                                                                                                                                                                                                                                                                                                                                                                                                                                                                                                                                                                                                                                                                                                                                                                                                                                                                                                                                                                                                                                                                                                                                                                                                                                                                                                                                                                                                                                                               | Round (cord-like)                                        |                               |        |  |
|              |                                                                                                                                                                                                                                                                                                                                                                                                                                                                                                                                                                                                                                                                                                                                                                                                                                                                                                                                                                                                                                                                                                                                                                                                                                                                                                                                                                                                                                                                                                                                                                                                                                                                                                                                                                                                                                                                                                                                                                                                                                                                                                                               | Narrow                                                   |                               |        |  |
|              | 3. Ampulla :                                                                                                                                                                                                                                                                                                                                                                                                                                                                                                                                                                                                                                                                                                                                                                                                                                                                                                                                                                                                                                                                                                                                                                                                                                                                                                                                                                                                                                                                                                                                                                                                                                                                                                                                                                                                                                                                                                                                                                                                                                                                                                                  | Length:                                                  | 1/2 the tube                  | 4-5 cm |  |
|              | over the second | Wide                                                     | 2/2 000 0000                  | 1 0 0  |  |
|              |                                                                                                                                                                                                                                                                                                                                                                                                                                                                                                                                                                                                                                                                                                                                                                                                                                                                                                                                                                                                                                                                                                                                                                                                                                                                                                                                                                                                                                                                                                                                                                                                                                                                                                                                                                                                                                                                                                                                                                                                                                                                                                                               | Sacculated                                               |                               |        |  |
|              |                                                                                                                                                                                                                                                                                                                                                                                                                                                                                                                                                                                                                                                                                                                                                                                                                                                                                                                                                                                                                                                                                                                                                                                                                                                                                                                                                                                                                                                                                                                                                                                                                                                                                                                                                                                                                                                                                                                                                                                                                                                                                                                               |                                                          |                               |        |  |
|              |                                                                                                                                                                                                                                                                                                                                                                                                                                                                                                                                                                                                                                                                                                                                                                                                                                                                                                                                                                                                                                                                                                                                                                                                                                                                                                                                                                                                                                                                                                                                                                                                                                                                                                                                                                                                                                                                                                                                                                                                                                                                                                                               | Slightly convoluted                                      |                               |        |  |
|              |                                                                                                                                                                                                                                                                                                                                                                                                                                                                                                                                                                                                                                                                                                                                                                                                                                                                                                                                                                                                                                                                                                                                                                                                                                                                                                                                                                                                                                                                                                                                                                                                                                                                                                                                                                                                                                                                                                                                                                                                                                                                                                                               | Tortuous                                                 |                               |        |  |
|              |                                                                                                                                                                                                                                                                                                                                                                                                                                                                                                                                                                                                                                                                                                                                                                                                                                                                                                                                                                                                                                                                                                                                                                                                                                                                                                                                                                                                                                                                                                                                                                                                                                                                                                                                                                                                                                                                                                                                                                                                                                                                                                                               | Thin-walled                                              |                               |        |  |
|              | 4. Infundibulum:                                                                                                                                                                                                                                                                                                                                                                                                                                                                                                                                                                                                                                                                                                                                                                                                                                                                                                                                                                                                                                                                                                                                                                                                                                                                                                                                                                                                                                                                                                                                                                                                                                                                                                                                                                                                                                                                                                                                                                                                                                                                                                              | Terminal part                                            |                               |        |  |
|              | Funnel-shaped Opens into peritoneal cavity                                                                                                                                                                                                                                                                                                                                                                                                                                                                                                                                                                                                                                                                                                                                                                                                                                                                                                                                                                                                                                                                                                                                                                                                                                                                                                                                                                                                                                                                                                                                                                                                                                                                                                                                                                                                                                                                                                                                                                                                                                                                                    |                                                          | !                             |        |  |
|              |                                                                                                                                                                                                                                                                                                                                                                                                                                                                                                                                                                                                                                                                                                                                                                                                                                                                                                                                                                                                                                                                                                                                                                                                                                                                                                                                                                                                                                                                                                                                                                                                                                                                                                                                                                                                                                                                                                                                                                                                                                                                                                                               |                                                          |                               |        |  |
|              |                                                                                                                                                                                                                                                                                                                                                                                                                                                                                                                                                                                                                                                                                                                                                                                                                                                                                                                                                                                                                                                                                                                                                                                                                                                                                                                                                                                                                                                                                                                                                                                                                                                                                                                                                                                                                                                                                                                                                                                                                                                                                                                               | Breaks up into                                           |                               |        |  |
| Openings:    | Into: Anterio                                                                                                                                                                                                                                                                                                                                                                                                                                                                                                                                                                                                                                                                                                                                                                                                                                                                                                                                                                                                                                                                                                                                                                                                                                                                                                                                                                                                                                                                                                                                                                                                                                                                                                                                                                                                                                                                                                                                                                                                                                                                                                                 | Anterior angle of uterine cavity between body and fundus |                               |        |  |
|              | Very si                                                                                                                                                                                                                                                                                                                                                                                                                                                                                                                                                                                                                                                                                                                                                                                                                                                                                                                                                                                                                                                                                                                                                                                                                                                                                                                                                                                                                                                                                                                                                                                                                                                                                                                                                                                                                                                                                                                                                                                                                                                                                                                       |                                                          |                               |        |  |
|              | Peritoneal cavity (pelvic ostium)                                                                                                                                                                                                                                                                                                                                                                                                                                                                                                                                                                                                                                                                                                                                                                                                                                                                                                                                                                                                                                                                                                                                                                                                                                                                                                                                                                                                                                                                                                                                                                                                                                                                                                                                                                                                                                                                                                                                                                                                                                                                                             |                                                          |                               |        |  |
|              | Diame                                                                                                                                                                                                                                                                                                                                                                                                                                                                                                                                                                                                                                                                                                                                                                                                                                                                                                                                                                                                                                                                                                                                                                                                                                                                                                                                                                                                                                                                                                                                                                                                                                                                                                                                                                                                                                                                                                                                                                                                                                                                                                                         | ter: 0.3 cm.                                             |                               |        |  |
|              | Fimbriated end                                                                                                                                                                                                                                                                                                                                                                                                                                                                                                                                                                                                                                                                                                                                                                                                                                                                                                                                                                                                                                                                                                                                                                                                                                                                                                                                                                                                                                                                                                                                                                                                                                                                                                                                                                                                                                                                                                                                                                                                                                                                                                                |                                                          |                               |        |  |
|              | Mucosa: With longitudinal folds specially in ampulla                                                                                                                                                                                                                                                                                                                                                                                                                                                                                                                                                                                                                                                                                                                                                                                                                                                                                                                                                                                                                                                                                                                                                                                                                                                                                                                                                                                                                                                                                                                                                                                                                                                                                                                                                                                                                                                                                                                                                                                                                                                                          |                                                          |                               |        |  |