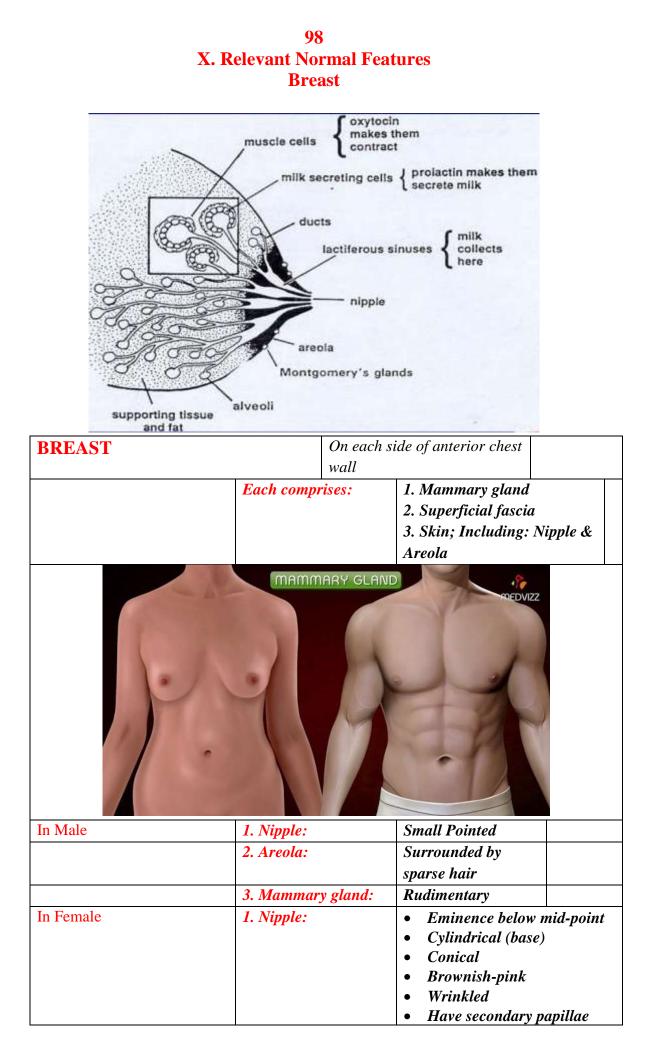

|                                                                                                         |                   | <ul> <li>Have 15-20 orifices</li> <li>Encircled by areola</li> <li>No fat</li> </ul>                                             |
|---------------------------------------------------------------------------------------------------------|-------------------|----------------------------------------------------------------------------------------------------------------------------------|
|                                                                                                         | 2. Areola:        | A circular patch of<br>coloured skin<br>Rosy pink                                                                                |
|                                                                                                         | In virgin:        | Delicate                                                                                                                         |
|                                                                                                         | In pregnancy:     | <ul> <li>Dark brown</li> <li>Pigmented</li> <li>Enlarged</li> <li>Shows sebaceous glands:<br/>Large during lactation.</li> </ul> |
|                                                                                                         | 3. Mammary gland: | Before puberty: Small                                                                                                            |
|                                                                                                         |                   | At puberty: Enlarged                                                                                                             |
|                                                                                                         |                   | During pregnancy: More                                                                                                           |
|                                                                                                         |                   | enlarged                                                                                                                         |
|                                                                                                         |                   | At lactation: Much enlarged<br>At old age: Atrophied                                                                             |
|                                                                                                         |                   |                                                                                                                                  |
|                                                                                                         | General characte  | rs                                                                                                                               |
| <ul> <li>A wide-based conical</li> <li>Smooth</li> <li>Rounded</li> <li>No capsule</li> </ul>           |                   |                                                                                                                                  |
| <ul> <li>Not enclosed in a fasc</li> <li>Fat in hollows between</li> </ul>                              |                   |                                                                                                                                  |
| <ul> <li>Not enclosed in a fasc</li> <li>Fat in hollows betwee</li> <li>Stroma: Compactly-of</li> </ul> | en projections    |                                                                                                                                  |

| Deep surface :                           | Flattened                                                                   |  |
|------------------------------------------|-----------------------------------------------------------------------------|--|
|                                          | Slightly concave                                                            |  |
|                                          | • Irregular                                                                 |  |
|                                          | • Circular (more or less)                                                   |  |
| Subcutaneous surface:                    | Convex                                                                      |  |
|                                          | Presents: Nipple & Areola                                                   |  |
|                                          | Other features                                                              |  |
| An extension of breast t                 | issue $\rightarrow$ axillary appendage                                      |  |
| Stroma of breast:                        |                                                                             |  |
| Dense collagenous con                    | nective tissue heavily admixed with fat $\rightarrow$ yielding consistence  |  |
| Breast of a virgin:                      | <i>Epithelial component may not be apparent by the naked eye but it may</i> |  |
| constitute about 15% of the breast-bulk. |                                                                             |  |