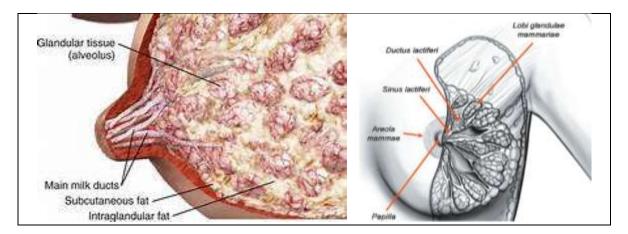

|                                                                                                         |                   | <ul> <li>Have 15-20 orifices</li> <li>Encircled by areola</li> <li>No fat</li> </ul>                                             |
|---------------------------------------------------------------------------------------------------------|-------------------|----------------------------------------------------------------------------------------------------------------------------------|
|                                                                                                         | 2. Areola:        | A circular patch of<br>coloured skin<br>Rosy pink                                                                                |
|                                                                                                         | In virgin:        | Delicate                                                                                                                         |
|                                                                                                         | In pregnancy:     | <ul> <li>Dark brown</li> <li>Pigmented</li> <li>Enlarged</li> <li>Shows sebaceous glands:<br/>Large during lactation.</li> </ul> |
|                                                                                                         | 3. Mammary gland: | Before puberty: Small                                                                                                            |
|                                                                                                         |                   | At puberty: Enlarged                                                                                                             |
|                                                                                                         |                   | During pregnancy: More                                                                                                           |
|                                                                                                         |                   | enlarged                                                                                                                         |
|                                                                                                         |                   | At lactation: Much enlarged<br>At old age: Atrophied                                                                             |
|                                                                                                         |                   |                                                                                                                                  |
|                                                                                                         | General characte  | rs                                                                                                                               |
| <ul> <li>A wide-based conical</li> <li>Smooth</li> <li>Rounded</li> <li>No capsule</li> </ul>           |                   |                                                                                                                                  |
| <ul> <li>Not enclosed in a fasc</li> <li>Fat in hollows between</li> </ul>                              |                   |                                                                                                                                  |
| <ul> <li>Not enclosed in a fasc</li> <li>Fat in hollows betwee</li> <li>Stroma: Compactly-of</li> </ul> | en projections    |                                                                                                                                  |

| Deep surface :                           | Flattened                                                                   |  |
|------------------------------------------|-----------------------------------------------------------------------------|--|
|                                          | Slightly concave                                                            |  |
|                                          | • Irregular                                                                 |  |
|                                          | • Circular (more or less)                                                   |  |
| Subcutaneous surface:                    | Convex                                                                      |  |
|                                          | Presents: Nipple & Areola                                                   |  |
|                                          | Other features                                                              |  |
| An extension of breast t                 | issue $\rightarrow$ axillary appendage                                      |  |
| Stroma of breast:                        |                                                                             |  |
| Dense collagenous con                    | nective tissue heavily admixed with fat $\rightarrow$ yielding consistence  |  |
| Breast of a virgin:                      | <i>Epithelial component may not be apparent by the naked eye but it may</i> |  |
| constitute about 15% of the breast-bulk. |                                                                             |  |