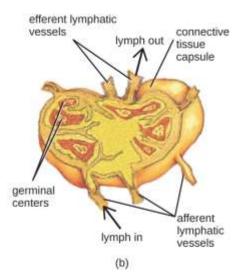

| LYMPH NODES       |                              |                                                  |                  |                  |
|-------------------|------------------------------|--------------------------------------------------|------------------|------------------|
| Shape:            | Oval                         |                                                  |                  |                  |
|                   | Bean-shaped                  |                                                  |                  |                  |
| Size:             | Small                        | Long diameter: 0.                                | 5-1.5 cm.        | 1.0 cm           |
|                   |                              | Short diameter: 0.                               | 2-0.4 cm.        | 0.3 cm           |
| Consistence:      | Soft.                        |                                                  | SAMPLE           | - Copy ght i     |
| Capsule:          | Well-defined                 |                                                  | COLMIN           | Media            |
|                   | Of connective tis            | ssue                                             | sual             | No.              |
| External          | Smooth                       |                                                  | Name of the last | To Goldivis      |
| surface:          | Convex                       |                                                  | Medivist.        | PLE              |
| Cut surface:      | Greyish-white                |                                                  | SANPLE           | A Company        |
|                   | Largely made up              | o of lymphoid tissue                             | Convride         | W Communals      |
|                   | Divisions:                   |                                                  | 84               | NAME DESIGNATION |
| 1. Cortical zone: | Superficial Of               | lymphoid nodules:                                | •                |                  |
|                   | • Large                      |                                                  |                  |                  |
|                   | • Rounde                     |                                                  |                  |                  |
|                   |                              | ot form a complete in<br>; deficient at the hilu |                  | e medullary      |
| 2. Medullary zone |                              | / 9                                              |                  |                  |
|                   | At the hilum, it reaches the |                                                  |                  |                  |
|                   | surface                      |                                                  |                  |                  |
| The hilum:        | A depression                 |                                                  |                  |                  |
|                   | At one side                  |                                                  |                  |                  |
|                   | Along it:                    | Pass the blood ves                               | sels of the nod  | e                |
|                   |                              | Emerge the efferent lymphatics                   |                  |                  |