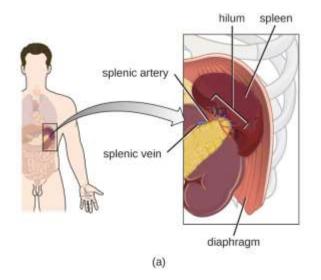

## 103 X. Relevant Normal Features Spleen and lymph nodes

Spleen
Visceral and Diaphragmatic Surfaces

| SPLEEN            |                                                          |                                                  |  |  |  |
|-------------------|----------------------------------------------------------|--------------------------------------------------|--|--|--|
| Lies in uppermost | part of left side of a                                   | abdomen                                          |  |  |  |
| Weight:           | 150-200 g.                                               |                                                  |  |  |  |
| Shape:            | Oblong (or slightly oval)                                |                                                  |  |  |  |
|                   | Flattened                                                |                                                  |  |  |  |
| Size:             | As left lobe of liver                                    |                                                  |  |  |  |
|                   | Diminishes, in size and weight, at old age               |                                                  |  |  |  |
|                   | Length:                                                  | 12 cm.                                           |  |  |  |
|                   | Breadth:                                                 | 7 cm.                                            |  |  |  |
|                   | Thickness:                                               | 3.5 cm.                                          |  |  |  |
| External surface: | Smooth                                                   |                                                  |  |  |  |
|                   | Covered by strong fibro-elastic tissue (peritoneal coat) |                                                  |  |  |  |
| Capsule:          | Covers spleen (e                                         | xcept at hilum)                                  |  |  |  |
|                   | Slate-grey Smooth                                        |                                                  |  |  |  |
|                   | Glistening                                               |                                                  |  |  |  |
| Cut surface:      | 1. Trabeculae:                                           | Fibromuscular strands enclosing splenic pulp     |  |  |  |
|                   | 2. Red pulp:                                             | • Soft                                           |  |  |  |
|                   |                                                          | • Dark reddish-brown                             |  |  |  |
|                   |                                                          | (represents the venous sinuses and the           |  |  |  |
|                   |                                                          | intervening tissue or pulp spaces)               |  |  |  |
|                   | 3. White pulp:                                           | Scattered Malpighian bodies (lymphatic nodules): |  |  |  |
|                   |                                                          | Pale specks                                      |  |  |  |
|                   |                                                          | Just visible to naked-eye (0.25-1 mm.)           |  |  |  |
|                   |                                                          | Whitish semi-opaque dots                         |  |  |  |
| Colour:           | Dark-purplish (l                                         | bluish-red)                                      |  |  |  |

|              | Highly vascular                              |                                       |                                                                                                                                                                                                                                                                                                                                                                                                                                                                                                                                                                                                                                                                                                                                                                                                                                                                                                                                                                                                                                                                                                                                                                                                                                                                                                                                                                                                                                                                                                                                                                                                                                                                                                                                                                                                                                                                                                                                                                                                                                                                                                                                |  |
|--------------|----------------------------------------------|---------------------------------------|--------------------------------------------------------------------------------------------------------------------------------------------------------------------------------------------------------------------------------------------------------------------------------------------------------------------------------------------------------------------------------------------------------------------------------------------------------------------------------------------------------------------------------------------------------------------------------------------------------------------------------------------------------------------------------------------------------------------------------------------------------------------------------------------------------------------------------------------------------------------------------------------------------------------------------------------------------------------------------------------------------------------------------------------------------------------------------------------------------------------------------------------------------------------------------------------------------------------------------------------------------------------------------------------------------------------------------------------------------------------------------------------------------------------------------------------------------------------------------------------------------------------------------------------------------------------------------------------------------------------------------------------------------------------------------------------------------------------------------------------------------------------------------------------------------------------------------------------------------------------------------------------------------------------------------------------------------------------------------------------------------------------------------------------------------------------------------------------------------------------------------|--|
| Consistence: | Soft                                         |                                       |                                                                                                                                                                                                                                                                                                                                                                                                                                                                                                                                                                                                                                                                                                                                                                                                                                                                                                                                                                                                                                                                                                                                                                                                                                                                                                                                                                                                                                                                                                                                                                                                                                                                                                                                                                                                                                                                                                                                                                                                                                                                                                                                |  |
|              | Friable                                      |                                       |                                                                                                                                                                                                                                                                                                                                                                                                                                                                                                                                                                                                                                                                                                                                                                                                                                                                                                                                                                                                                                                                                                                                                                                                                                                                                                                                                                                                                                                                                                                                                                                                                                                                                                                                                                                                                                                                                                                                                                                                                                                                                                                                |  |
|              |                                              |                                       | Spleen                                                                                                                                                                                                                                                                                                                                                                                                                                                                                                                                                                                                                                                                                                                                                                                                                                                                                                                                                                                                                                                                                                                                                                                                                                                                                                                                                                                                                                                                                                                                                                                                                                                                                                                                                                                                                                                                                                                                                                                                                                                                                                                         |  |
|              |                                              | her features                          | !                                                                                                                                                                                                                                                                                                                                                                                                                                                                                                                                                                                                                                                                                                                                                                                                                                                                                                                                                                                                                                                                                                                                                                                                                                                                                                                                                                                                                                                                                                                                                                                                                                                                                                                                                                                                                                                                                                                                                                                                                                                                                                                              |  |
| Surfaces:    | 1 0                                          | Convex<br>Smooth                      |                                                                                                                                                                                                                                                                                                                                                                                                                                                                                                                                                                                                                                                                                                                                                                                                                                                                                                                                                                                                                                                                                                                                                                                                                                                                                                                                                                                                                                                                                                                                                                                                                                                                                                                                                                                                                                                                                                                                                                                                                                                                                                                                |  |
| Visceral:    | Shallow impressions                          |                                       |                                                                                                                                                                                                                                                                                                                                                                                                                                                                                                                                                                                                                                                                                                                                                                                                                                                                                                                                                                                                                                                                                                                                                                                                                                                                                                                                                                                                                                                                                                                                                                                                                                                                                                                                                                                                                                                                                                                                                                                                                                                                                                                                |  |
| Borders:     | Upper (superior):                            | Sharper<br>Notched<br>Convex          |                                                                                                                                                                                                                                                                                                                                                                                                                                                                                                                                                                                                                                                                                                                                                                                                                                                                                                                                                                                                                                                                                                                                                                                                                                                                                                                                                                                                                                                                                                                                                                                                                                                                                                                                                                                                                                                                                                                                                                                                                                                                                                                                |  |
|              | Lower:                                       | Blunt<br>More<br>rounded              |                                                                                                                                                                                                                                                                                                                                                                                                                                                                                                                                                                                                                                                                                                                                                                                                                                                                                                                                                                                                                                                                                                                                                                                                                                                                                                                                                                                                                                                                                                                                                                                                                                                                                                                                                                                                                                                                                                                                                                                                                                                                                                                                |  |
| Ends:        | Medial:                                      | Blunt<br>Rounded                      |                                                                                                                                                                                                                                                                                                                                                                                                                                                                                                                                                                                                                                                                                                                                                                                                                                                                                                                                                                                                                                                                                                                                                                                                                                                                                                                                                                                                                                                                                                                                                                                                                                                                                                                                                                                                                                                                                                                                                                                                                                                                                                                                |  |
|              | Lateral:                                     | More<br>expanded<br>Notched<br>Angled |                                                                                                                                                                                                                                                                                                                                                                                                                                                                                                                                                                                                                                                                                                                                                                                                                                                                                                                                                                                                                                                                                                                                                                                                                                                                                                                                                                                                                                                                                                                                                                                                                                                                                                                                                                                                                                                                                                                                                                                                                                                                                                                                |  |
| Hilum:       | A fissure:                                   | Transmits:                            | Artery Vein Nerves Lymph vessels                                                                                                                                                                                                                                                                                                                                                                                                                                                                                                                                                                                                                                                                                                                                                                                                                                                                                                                                                                                                                                                                                                                                                                                                                                                                                                                                                                                                                                                                                                                                                                                                                                                                                                                                                                                                                                                                                                                                                                                                                                                                                               |  |
| Attachments: | Leino-renal ligament Gastro-splenic ligament |                                       | Splnen Cross Section  Topicid Interest permitted In |  |