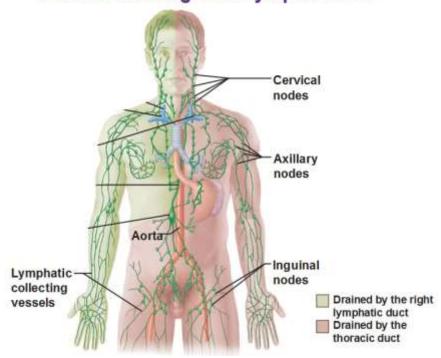

## General Distribution of Lymphatic Collecting Vessels and Regional Lymph Nodes