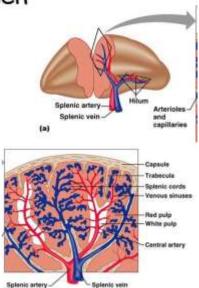

## 103 X. Relevant Normal Features Spleen and lymph nodes

Spleen
Visceral and Diaphragmatic Surfaces

| SPLEEN            |                                                          |                                                  |  |  |  |
|-------------------|----------------------------------------------------------|--------------------------------------------------|--|--|--|
| Lies in uppermost | part of left side of a                                   | abdomen                                          |  |  |  |
| Weight:           | 150-200 g.                                               |                                                  |  |  |  |
| Shape:            | Oblong (or slightly oval)                                |                                                  |  |  |  |
|                   | Flattened                                                |                                                  |  |  |  |
| Size:             | As left lobe of liver                                    |                                                  |  |  |  |
|                   | Diminishes, in size and weight, at old age               |                                                  |  |  |  |
|                   | Length:                                                  | 12 cm.                                           |  |  |  |
|                   | Breadth:                                                 | 7 cm.                                            |  |  |  |
|                   | Thickness:                                               | 3.5 cm.                                          |  |  |  |
| External surface: | Smooth                                                   |                                                  |  |  |  |
|                   | Covered by strong fibro-elastic tissue (peritoneal coat) |                                                  |  |  |  |
| Capsule:          | Covers spleen (e                                         | xcept at hilum)                                  |  |  |  |
|                   | Slate-grey Smooth                                        |                                                  |  |  |  |
|                   | Glistening                                               |                                                  |  |  |  |
| Cut surface:      | 1. Trabeculae:                                           | Fibromuscular strands enclosing splenic pulp     |  |  |  |
|                   | 2. Red pulp:                                             | • Soft                                           |  |  |  |
|                   |                                                          | • Dark reddish-brown                             |  |  |  |
|                   |                                                          | (represents the venous sinuses and the           |  |  |  |
|                   |                                                          | intervening tissue or pulp spaces)               |  |  |  |
|                   | 3. White pulp:                                           | Scattered Malpighian bodies (lymphatic nodules): |  |  |  |
|                   |                                                          | Pale specks                                      |  |  |  |
|                   |                                                          | Just visible to naked-eye (0.25-1 mm.)           |  |  |  |
|                   |                                                          | Whitish semi-opaque dots                         |  |  |  |
| Colour:           | Dark-purplish (l                                         | bluish-red)                                      |  |  |  |

|              | Highly vascular                              |                                       |                                                                                                                                                                                                                                                                                                                                                                                                                                                                                                                                                                                                                                                                                                                                                                                                                                                                                                                                                                                                                                                                                                                                                                                                                                                                                                                                                                                                                                                                                                                                                                                                                                                                                                                                                                                                                                                                                                                                                                                                                                                                                                                                |  |
|--------------|----------------------------------------------|---------------------------------------|--------------------------------------------------------------------------------------------------------------------------------------------------------------------------------------------------------------------------------------------------------------------------------------------------------------------------------------------------------------------------------------------------------------------------------------------------------------------------------------------------------------------------------------------------------------------------------------------------------------------------------------------------------------------------------------------------------------------------------------------------------------------------------------------------------------------------------------------------------------------------------------------------------------------------------------------------------------------------------------------------------------------------------------------------------------------------------------------------------------------------------------------------------------------------------------------------------------------------------------------------------------------------------------------------------------------------------------------------------------------------------------------------------------------------------------------------------------------------------------------------------------------------------------------------------------------------------------------------------------------------------------------------------------------------------------------------------------------------------------------------------------------------------------------------------------------------------------------------------------------------------------------------------------------------------------------------------------------------------------------------------------------------------------------------------------------------------------------------------------------------------|--|
| Consistence: | Soft                                         |                                       |                                                                                                                                                                                                                                                                                                                                                                                                                                                                                                                                                                                                                                                                                                                                                                                                                                                                                                                                                                                                                                                                                                                                                                                                                                                                                                                                                                                                                                                                                                                                                                                                                                                                                                                                                                                                                                                                                                                                                                                                                                                                                                                                |  |
|              | Friable                                      |                                       |                                                                                                                                                                                                                                                                                                                                                                                                                                                                                                                                                                                                                                                                                                                                                                                                                                                                                                                                                                                                                                                                                                                                                                                                                                                                                                                                                                                                                                                                                                                                                                                                                                                                                                                                                                                                                                                                                                                                                                                                                                                                                                                                |  |
|              |                                              |                                       | Spleen                                                                                                                                                                                                                                                                                                                                                                                                                                                                                                                                                                                                                                                                                                                                                                                                                                                                                                                                                                                                                                                                                                                                                                                                                                                                                                                                                                                                                                                                                                                                                                                                                                                                                                                                                                                                                                                                                                                                                                                                                                                                                                                         |  |
|              |                                              | her features                          | !                                                                                                                                                                                                                                                                                                                                                                                                                                                                                                                                                                                                                                                                                                                                                                                                                                                                                                                                                                                                                                                                                                                                                                                                                                                                                                                                                                                                                                                                                                                                                                                                                                                                                                                                                                                                                                                                                                                                                                                                                                                                                                                              |  |
| Surfaces:    | 1 0                                          | Convex<br>Smooth                      |                                                                                                                                                                                                                                                                                                                                                                                                                                                                                                                                                                                                                                                                                                                                                                                                                                                                                                                                                                                                                                                                                                                                                                                                                                                                                                                                                                                                                                                                                                                                                                                                                                                                                                                                                                                                                                                                                                                                                                                                                                                                                                                                |  |
| Visceral:    | Shallow impressions                          |                                       |                                                                                                                                                                                                                                                                                                                                                                                                                                                                                                                                                                                                                                                                                                                                                                                                                                                                                                                                                                                                                                                                                                                                                                                                                                                                                                                                                                                                                                                                                                                                                                                                                                                                                                                                                                                                                                                                                                                                                                                                                                                                                                                                |  |
| Borders:     | Upper (superior):                            | Sharper<br>Notched<br>Convex          |                                                                                                                                                                                                                                                                                                                                                                                                                                                                                                                                                                                                                                                                                                                                                                                                                                                                                                                                                                                                                                                                                                                                                                                                                                                                                                                                                                                                                                                                                                                                                                                                                                                                                                                                                                                                                                                                                                                                                                                                                                                                                                                                |  |
|              | Lower:                                       | Blunt<br>More<br>rounded              |                                                                                                                                                                                                                                                                                                                                                                                                                                                                                                                                                                                                                                                                                                                                                                                                                                                                                                                                                                                                                                                                                                                                                                                                                                                                                                                                                                                                                                                                                                                                                                                                                                                                                                                                                                                                                                                                                                                                                                                                                                                                                                                                |  |
| Ends:        | Medial:                                      | Blunt<br>Rounded                      |                                                                                                                                                                                                                                                                                                                                                                                                                                                                                                                                                                                                                                                                                                                                                                                                                                                                                                                                                                                                                                                                                                                                                                                                                                                                                                                                                                                                                                                                                                                                                                                                                                                                                                                                                                                                                                                                                                                                                                                                                                                                                                                                |  |
|              | Lateral:                                     | More<br>expanded<br>Notched<br>Angled |                                                                                                                                                                                                                                                                                                                                                                                                                                                                                                                                                                                                                                                                                                                                                                                                                                                                                                                                                                                                                                                                                                                                                                                                                                                                                                                                                                                                                                                                                                                                                                                                                                                                                                                                                                                                                                                                                                                                                                                                                                                                                                                                |  |
| Hilum:       | A fissure:                                   | Transmits:                            | Artery Vein Nerves Lymph vessels                                                                                                                                                                                                                                                                                                                                                                                                                                                                                                                                                                                                                                                                                                                                                                                                                                                                                                                                                                                                                                                                                                                                                                                                                                                                                                                                                                                                                                                                                                                                                                                                                                                                                                                                                                                                                                                                                                                                                                                                                                                                                               |  |
| Attachments: | Leino-renal ligament Gastro-splenic ligament |                                       | Splnen Cross Section  Topicid Interest permitted In |  |

## Spleen

- · White pulp
  - B and T cells carry out immune function.
- · Red pulp
  - Removes aged and defective RBCs
  - Stores breakdown products of RBCs
- Erythrocyte production in fetus
- Stores blood platelets
- Has regenerative properties