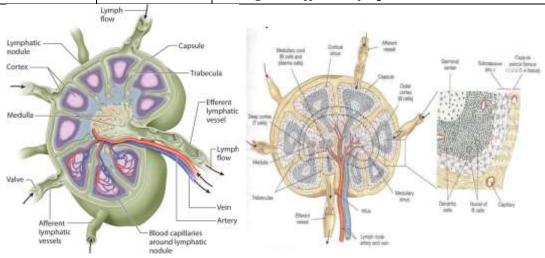

| LYMPH NODES       |                              |                                                  |                  |                  |
|-------------------|------------------------------|--------------------------------------------------|------------------|------------------|
| Shape:            | Oval                         |                                                  |                  |                  |
|                   | Bean-shaped                  |                                                  |                  |                  |
| Size:             | Small                        | Long diameter: 0.                                | 5-1.5 cm.        | 1.0 cm           |
|                   |                              | Short diameter: 0.                               | 2-0.4 cm.        | 0.3 cm           |
| Consistence:      | Soft.                        |                                                  | SAMPLE           | - Copy ght i     |
| Capsule:          | Well-defined                 |                                                  | COLMIN           | Media            |
|                   | Of connective tis            | ssue                                             | sual             | No.              |
| External          | Smooth                       |                                                  | Name of the last | To Goldivis      |
| surface:          | Convex                       |                                                  | Medivist.        | PLE              |
| Cut surface:      | Greyish-white                |                                                  | SANPLE           | A Company        |
|                   | Largely made up              | o of lymphoid tissue                             | Convride         | W Communals      |
|                   | Divisions:                   |                                                  | 84               | NAME DESIGNATION |
| 1. Cortical zone: | Superficial Of               | lymphoid nodules:                                | •                |                  |
|                   | • Large                      |                                                  |                  |                  |
|                   | • Rounde                     |                                                  |                  |                  |
|                   |                              | ot form a complete in<br>; deficient at the hilu |                  | e medullary      |
| 2. Medullary zone |                              | / 9                                              |                  |                  |
|                   | At the hilum, it reaches the |                                                  |                  |                  |
|                   | surface                      |                                                  |                  |                  |
| The hilum:        | A depression                 |                                                  |                  |                  |
|                   | At one side                  |                                                  |                  |                  |
|                   | Along it:                    | Pass the blood ves                               | sels of the nod  | e                |
|                   |                              | Emerge the efferent lymphatics                   |                  |                  |