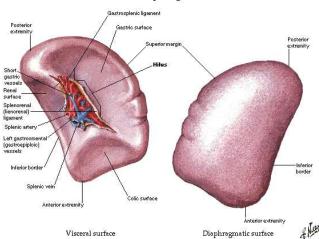

## 103 X. Relevant Normal Features Spleen and lymph nodes

Spleen
Visceral and Diaphragmatic Surfaces

| SPLEEN            |                                                          |                                                  |  |  |  |
|-------------------|----------------------------------------------------------|--------------------------------------------------|--|--|--|
| Lies in uppermost | part of left side of a                                   | abdomen                                          |  |  |  |
| Weight:           | 150-200 g.                                               |                                                  |  |  |  |
| Shape:            | Oblong (or slightly oval)                                |                                                  |  |  |  |
|                   | Flattened                                                |                                                  |  |  |  |
| Size:             | As left lobe of liver                                    |                                                  |  |  |  |
|                   | Diminishes, in size and weight, at old age               |                                                  |  |  |  |
|                   | Length:                                                  | 12 cm.                                           |  |  |  |
|                   | Breadth:                                                 | 7 cm.                                            |  |  |  |
|                   | Thickness:                                               | 3.5 cm.                                          |  |  |  |
| External surface: | Smooth                                                   |                                                  |  |  |  |
|                   | Covered by strong fibro-elastic tissue (peritoneal coat) |                                                  |  |  |  |
| Capsule:          | Covers spleen (e                                         | xcept at hilum)                                  |  |  |  |
|                   | Slate-grey Smooth                                        |                                                  |  |  |  |
|                   | Glistening                                               |                                                  |  |  |  |
| Cut surface:      | 1. Trabeculae:                                           | Fibromuscular strands enclosing splenic pulp     |  |  |  |
|                   | 2. Red pulp:                                             | • Soft                                           |  |  |  |
|                   |                                                          | • Dark reddish-brown                             |  |  |  |
|                   |                                                          | (represents the venous sinuses and the           |  |  |  |
|                   |                                                          | intervening tissue or pulp spaces)               |  |  |  |
|                   | 3. White pulp:                                           | Scattered Malpighian bodies (lymphatic nodules): |  |  |  |
|                   |                                                          | Pale specks                                      |  |  |  |
|                   |                                                          | Just visible to naked-eye (0.25-1 mm.)           |  |  |  |
|                   |                                                          | Whitish semi-opaque dots                         |  |  |  |
| Colour:           | Dark-purplish (l                                         | bluish-red)                                      |  |  |  |

|              | Highly vascular                              |                                       |                                                                                                                                                                                                                                                                                                                                                                                                                                                                                                                                                                                                                                                                                                                                                                                                                                                                                                                                                                                                                                                                                                                                                                                                                                                                                                                                                                                                                                                                                                                                                                                                                                                                                                                                                                                                                                                                                                                                                                                                                                                                                                                                |  |
|--------------|----------------------------------------------|---------------------------------------|--------------------------------------------------------------------------------------------------------------------------------------------------------------------------------------------------------------------------------------------------------------------------------------------------------------------------------------------------------------------------------------------------------------------------------------------------------------------------------------------------------------------------------------------------------------------------------------------------------------------------------------------------------------------------------------------------------------------------------------------------------------------------------------------------------------------------------------------------------------------------------------------------------------------------------------------------------------------------------------------------------------------------------------------------------------------------------------------------------------------------------------------------------------------------------------------------------------------------------------------------------------------------------------------------------------------------------------------------------------------------------------------------------------------------------------------------------------------------------------------------------------------------------------------------------------------------------------------------------------------------------------------------------------------------------------------------------------------------------------------------------------------------------------------------------------------------------------------------------------------------------------------------------------------------------------------------------------------------------------------------------------------------------------------------------------------------------------------------------------------------------|--|
| Consistence: | Soft                                         |                                       |                                                                                                                                                                                                                                                                                                                                                                                                                                                                                                                                                                                                                                                                                                                                                                                                                                                                                                                                                                                                                                                                                                                                                                                                                                                                                                                                                                                                                                                                                                                                                                                                                                                                                                                                                                                                                                                                                                                                                                                                                                                                                                                                |  |
|              | Friable                                      |                                       |                                                                                                                                                                                                                                                                                                                                                                                                                                                                                                                                                                                                                                                                                                                                                                                                                                                                                                                                                                                                                                                                                                                                                                                                                                                                                                                                                                                                                                                                                                                                                                                                                                                                                                                                                                                                                                                                                                                                                                                                                                                                                                                                |  |
|              |                                              |                                       | Spleen                                                                                                                                                                                                                                                                                                                                                                                                                                                                                                                                                                                                                                                                                                                                                                                                                                                                                                                                                                                                                                                                                                                                                                                                                                                                                                                                                                                                                                                                                                                                                                                                                                                                                                                                                                                                                                                                                                                                                                                                                                                                                                                         |  |
|              |                                              | her features                          | !                                                                                                                                                                                                                                                                                                                                                                                                                                                                                                                                                                                                                                                                                                                                                                                                                                                                                                                                                                                                                                                                                                                                                                                                                                                                                                                                                                                                                                                                                                                                                                                                                                                                                                                                                                                                                                                                                                                                                                                                                                                                                                                              |  |
| Surfaces:    | 1 0                                          | Convex<br>Smooth                      |                                                                                                                                                                                                                                                                                                                                                                                                                                                                                                                                                                                                                                                                                                                                                                                                                                                                                                                                                                                                                                                                                                                                                                                                                                                                                                                                                                                                                                                                                                                                                                                                                                                                                                                                                                                                                                                                                                                                                                                                                                                                                                                                |  |
| Visceral:    | Shallow impressions                          |                                       |                                                                                                                                                                                                                                                                                                                                                                                                                                                                                                                                                                                                                                                                                                                                                                                                                                                                                                                                                                                                                                                                                                                                                                                                                                                                                                                                                                                                                                                                                                                                                                                                                                                                                                                                                                                                                                                                                                                                                                                                                                                                                                                                |  |
| Borders:     | Upper (superior):                            | Sharper<br>Notched<br>Convex          |                                                                                                                                                                                                                                                                                                                                                                                                                                                                                                                                                                                                                                                                                                                                                                                                                                                                                                                                                                                                                                                                                                                                                                                                                                                                                                                                                                                                                                                                                                                                                                                                                                                                                                                                                                                                                                                                                                                                                                                                                                                                                                                                |  |
|              | Lower:                                       | Blunt<br>More<br>rounded              |                                                                                                                                                                                                                                                                                                                                                                                                                                                                                                                                                                                                                                                                                                                                                                                                                                                                                                                                                                                                                                                                                                                                                                                                                                                                                                                                                                                                                                                                                                                                                                                                                                                                                                                                                                                                                                                                                                                                                                                                                                                                                                                                |  |
| Ends:        | Medial:                                      | Blunt<br>Rounded                      |                                                                                                                                                                                                                                                                                                                                                                                                                                                                                                                                                                                                                                                                                                                                                                                                                                                                                                                                                                                                                                                                                                                                                                                                                                                                                                                                                                                                                                                                                                                                                                                                                                                                                                                                                                                                                                                                                                                                                                                                                                                                                                                                |  |
|              | Lateral:                                     | More<br>expanded<br>Notched<br>Angled |                                                                                                                                                                                                                                                                                                                                                                                                                                                                                                                                                                                                                                                                                                                                                                                                                                                                                                                                                                                                                                                                                                                                                                                                                                                                                                                                                                                                                                                                                                                                                                                                                                                                                                                                                                                                                                                                                                                                                                                                                                                                                                                                |  |
| Hilum:       | A fissure:                                   | Transmits:                            | Artery Vein Nerves Lymph vessels                                                                                                                                                                                                                                                                                                                                                                                                                                                                                                                                                                                                                                                                                                                                                                                                                                                                                                                                                                                                                                                                                                                                                                                                                                                                                                                                                                                                                                                                                                                                                                                                                                                                                                                                                                                                                                                                                                                                                                                                                                                                                               |  |
| Attachments: | Leino-renal ligament Gastro-splenic ligament |                                       | Splnen Cross Section  Topicid Interest permitted In |  |

| Accessory spleen: | Occasional one or two      | Spleen                                                                                                                                                                                                                                                                                                                                                                                                                                                                                                                                                                                                                                                                                                                                                                                                                                                                                                                                                                                                                                                                                                                                                                                                                                                                                                                                                                                                                                                                                                                                                                                                                                                                                                                                                                                                                                                                                                                                                                                                                                                                                                                        |  |
|-------------------|----------------------------|-------------------------------------------------------------------------------------------------------------------------------------------------------------------------------------------------------------------------------------------------------------------------------------------------------------------------------------------------------------------------------------------------------------------------------------------------------------------------------------------------------------------------------------------------------------------------------------------------------------------------------------------------------------------------------------------------------------------------------------------------------------------------------------------------------------------------------------------------------------------------------------------------------------------------------------------------------------------------------------------------------------------------------------------------------------------------------------------------------------------------------------------------------------------------------------------------------------------------------------------------------------------------------------------------------------------------------------------------------------------------------------------------------------------------------------------------------------------------------------------------------------------------------------------------------------------------------------------------------------------------------------------------------------------------------------------------------------------------------------------------------------------------------------------------------------------------------------------------------------------------------------------------------------------------------------------------------------------------------------------------------------------------------------------------------------------------------------------------------------------------------|--|
|                   | In gastro-splenic ligament | Name of the state |  |
|                   |                            |                                                                                                                                                                                                                                                                                                                                                                                                                                                                                                                                                                                                                                                                                                                                                                                                                                                                                                                                                                                                                                                                                                                                                                                                                                                                                                                                                                                                                                                                                                                                                                                                                                                                                                                                                                                                                                                                                                                                                                                                                                                                                                                               |  |