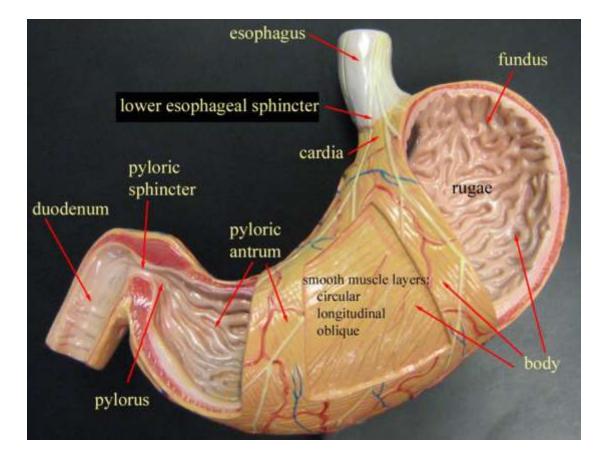

| 5- Gastrointestinal tract - Stomach                                                                                                                                                                                                                                                                                                                                                                                                                                                                                                                                                                                                                                                                                                                                                                                                                                                                                                                                                                                                                                                                                                                                                                                                                                                                                                                                                                                                                                                                                                                                                                                                                                                                                                                                                                                                                                                                                                                                                                                                                                                                                            |                                     |                                                                                    |                                      |        |  |  |  |  |  |  |
|--------------------------------------------------------------------------------------------------------------------------------------------------------------------------------------------------------------------------------------------------------------------------------------------------------------------------------------------------------------------------------------------------------------------------------------------------------------------------------------------------------------------------------------------------------------------------------------------------------------------------------------------------------------------------------------------------------------------------------------------------------------------------------------------------------------------------------------------------------------------------------------------------------------------------------------------------------------------------------------------------------------------------------------------------------------------------------------------------------------------------------------------------------------------------------------------------------------------------------------------------------------------------------------------------------------------------------------------------------------------------------------------------------------------------------------------------------------------------------------------------------------------------------------------------------------------------------------------------------------------------------------------------------------------------------------------------------------------------------------------------------------------------------------------------------------------------------------------------------------------------------------------------------------------------------------------------------------------------------------------------------------------------------------------------------------------------------------------------------------------------------|-------------------------------------|------------------------------------------------------------------------------------|--------------------------------------|--------|--|--|--|--|--|--|
| the former of th |                                     |                                                                                    |                                      |        |  |  |  |  |  |  |
| STOMACH                                                                                                                                                                                                                                                                                                                                                                                                                                                                                                                                                                                                                                                                                                                                                                                                                                                                                                                                                                                                                                                                                                                                                                                                                                                                                                                                                                                                                                                                                                                                                                                                                                                                                                                                                                                                                                                                                                                                                                                                                                                                                                                        |                                     |                                                                                    |                                      |        |  |  |  |  |  |  |
| The most dilated part of alimentary tract                                                                                                                                                                                                                                                                                                                                                                                                                                                                                                                                                                                                                                                                                                                                                                                                                                                                                                                                                                                                                                                                                                                                                                                                                                                                                                                                                                                                                                                                                                                                                                                                                                                                                                                                                                                                                                                                                                                                                                                                                                                                                      |                                     |                                                                                    |                                      |        |  |  |  |  |  |  |
| <b>XX</b> /                                                                                                                                                                                                                                                                                                                                                                                                                                                                                                                                                                                                                                                                                                                                                                                                                                                                                                                                                                                                                                                                                                                                                                                                                                                                                                                                                                                                                                                                                                                                                                                                                                                                                                                                                                                                                                                                                                                                                                                                                                                                                                                    | 105 175                             |                                                                                    |                                      |        |  |  |  |  |  |  |
| Weight :                                                                                                                                                                                                                                                                                                                                                                                                                                                                                                                                                                                                                                                                                                                                                                                                                                                                                                                                                                                                                                                                                                                                                                                                                                                                                                                                                                                                                                                                                                                                                                                                                                                                                                                                                                                                                                                                                                                                                                                                                                                                                                                       | 125—175 grams                       |                                                                                    |                                      |        |  |  |  |  |  |  |
| Size :                                                                                                                                                                                                                                                                                                                                                                                                                                                                                                                                                                                                                                                                                                                                                                                                                                                                                                                                                                                                                                                                                                                                                                                                                                                                                                                                                                                                                                                                                                                                                                                                                                                                                                                                                                                                                                                                                                                                                                                                                                                                                                                         | Variable Length <b>25–30 cm.</b>    | (from top of fundus to lowest part of greater curvature; when moderately $f(l, d)$ |                                      |        |  |  |  |  |  |  |
| Thistory of walls                                                                                                                                                                                                                                                                                                                                                                                                                                                                                                                                                                                                                                                                                                                                                                                                                                                                                                                                                                                                                                                                                                                                                                                                                                                                                                                                                                                                                                                                                                                                                                                                                                                                                                                                                                                                                                                                                                                                                                                                                                                                                                              | 25—30 cm.                           | when moderately <i>filled</i> )                                                    |                                      |        |  |  |  |  |  |  |
| Thickness of wall :                                                                                                                                                                                                                                                                                                                                                                                                                                                                                                                                                                                                                                                                                                                                                                                                                                                                                                                                                                                                                                                                                                                                                                                                                                                                                                                                                                                                                                                                                                                                                                                                                                                                                                                                                                                                                                                                                                                                                                                                                                                                                                            |                                     | Curved on itself                                                                   |                                      |        |  |  |  |  |  |  |
| Shape                                                                                                                                                                                                                                                                                                                                                                                                                                                                                                                                                                                                                                                                                                                                                                                                                                                                                                                                                                                                                                                                                                                                                                                                                                                                                                                                                                                                                                                                                                                                                                                                                                                                                                                                                                                                                                                                                                                                                                                                                                                                                                                          | Variable                            | Curved on                                                                          |                                      |        |  |  |  |  |  |  |
| Axis :                                                                                                                                                                                                                                                                                                                                                                                                                                                                                                                                                                                                                                                                                                                                                                                                                                                                                                                                                                                                                                                                                                                                                                                                                                                                                                                                                                                                                                                                                                                                                                                                                                                                                                                                                                                                                                                                                                                                                                                                                                                                                                                         | J - shaped                          |                                                                                    |                                      |        |  |  |  |  |  |  |
| Outline:                                                                                                                                                                                                                                                                                                                                                                                                                                                                                                                                                                                                                                                                                                                                                                                                                                                                                                                                                                                                                                                                                                                                                                                                                                                                                                                                                                                                                                                                                                                                                                                                                                                                                                                                                                                                                                                                                                                                                                                                                                                                                                                       | Pear-shaped                         |                                                                                    |                                      |        |  |  |  |  |  |  |
| Blunt end:                                                                                                                                                                                                                                                                                                                                                                                                                                                                                                                                                                                                                                                                                                                                                                                                                                                                                                                                                                                                                                                                                                                                                                                                                                                                                                                                                                                                                                                                                                                                                                                                                                                                                                                                                                                                                                                                                                                                                                                                                                                                                                                     | Above and to left                   | •                                                                                  |                                      |        |  |  |  |  |  |  |
| <b>Openings</b> :                                                                                                                                                                                                                                                                                                                                                                                                                                                                                                                                                                                                                                                                                                                                                                                                                                                                                                                                                                                                                                                                                                                                                                                                                                                                                                                                                                                                                                                                                                                                                                                                                                                                                                                                                                                                                                                                                                                                                                                                                                                                                                              | Cardiac orifice (upp                | ,                                                                                  |                                      |        |  |  |  |  |  |  |
|                                                                                                                                                                                                                                                                                                                                                                                                                                                                                                                                                                                                                                                                                                                                                                                                                                                                                                                                                                                                                                                                                                                                                                                                                                                                                                                                                                                                                                                                                                                                                                                                                                                                                                                                                                                                                                                                                                                                                                                                                                                                                                                                | Pyloric orifice (lower end)         |                                                                                    |                                      |        |  |  |  |  |  |  |
| Surfaces                                                                                                                                                                                                                                                                                                                                                                                                                                                                                                                                                                                                                                                                                                                                                                                                                                                                                                                                                                                                                                                                                                                                                                                                                                                                                                                                                                                                                                                                                                                                                                                                                                                                                                                                                                                                                                                                                                                                                                                                                                                                                                                       | Surfaces Anterior (Antero-superior) |                                                                                    | Completely closed with peritoneum    |        |  |  |  |  |  |  |
|                                                                                                                                                                                                                                                                                                                                                                                                                                                                                                                                                                                                                                                                                                                                                                                                                                                                                                                                                                                                                                                                                                                                                                                                                                                                                                                                                                                                                                                                                                                                                                                                                                                                                                                                                                                                                                                                                                                                                                                                                                                                                                                                |                                     |                                                                                    |                                      | Convex |  |  |  |  |  |  |
|                                                                                                                                                                                                                                                                                                                                                                                                                                                                                                                                                                                                                                                                                                                                                                                                                                                                                                                                                                                                                                                                                                                                                                                                                                                                                                                                                                                                                                                                                                                                                                                                                                                                                                                                                                                                                                                                                                                                                                                                                                                                                                                                | Posterior (Postero-inferior)        |                                                                                    | Incompletely-clothed with peritoneum |        |  |  |  |  |  |  |
|                                                                                                                                                                                                                                                                                                                                                                                                                                                                                                                                                                                                                                                                                                                                                                                                                                                                                                                                                                                                                                                                                                                                                                                                                                                                                                                                                                                                                                                                                                                                                                                                                                                                                                                                                                                                                                                                                                                                                                                                                                                                                                                                |                                     |                                                                                    | Not so convex                        |        |  |  |  |  |  |  |
| Borders Upper (lesser curvature)                                                                                                                                                                                                                                                                                                                                                                                                                                                                                                                                                                                                                                                                                                                                                                                                                                                                                                                                                                                                                                                                                                                                                                                                                                                                                                                                                                                                                                                                                                                                                                                                                                                                                                                                                                                                                                                                                                                                                                                                                                                                                               |                                     |                                                                                    | Concave                              |        |  |  |  |  |  |  |
|                                                                                                                                                                                                                                                                                                                                                                                                                                                                                                                                                                                                                                                                                                                                                                                                                                                                                                                                                                                                                                                                                                                                                                                                                                                                                                                                                                                                                                                                                                                                                                                                                                                                                                                                                                                                                                                                                                                                                                                                                                                                                                                                |                                     | Shows an angular notch                                                             |                                      |        |  |  |  |  |  |  |
|                                                                                                                                                                                                                                                                                                                                                                                                                                                                                                                                                                                                                                                                                                                                                                                                                                                                                                                                                                                                                                                                                                                                                                                                                                                                                                                                                                                                                                                                                                                                                                                                                                                                                                                                                                                                                                                                                                                                                                                                                                                                                                                                | Lower (greater curvature)           |                                                                                    |                                      |        |  |  |  |  |  |  |

| Anatomy of Stomach     Floric sphinter     Abdominal part     Esceptagus     Escercurvature     Body of Stomach     Pyloric canal                                                                                                                                         |                                                                                |                                       |                                  |                                |  |  |  |  |  |  |
|---------------------------------------------------------------------------------------------------------------------------------------------------------------------------------------------------------------------------------------------------------------------------|--------------------------------------------------------------------------------|---------------------------------------|----------------------------------|--------------------------------|--|--|--|--|--|--|
| Special features                                                                                                                                                                                                                                                          | 1                                                                              | · ·                                   |                                  |                                |  |  |  |  |  |  |
| Fundus                                                                                                                                                                                                                                                                    | Uppermost bulbous expansion<br>Rounded                                         |                                       |                                  |                                |  |  |  |  |  |  |
|                                                                                                                                                                                                                                                                           |                                                                                |                                       |                                  |                                |  |  |  |  |  |  |
| Cardiac part                                                                                                                                                                                                                                                              | Above level of oesophageal junction                                            |                                       |                                  |                                |  |  |  |  |  |  |
| Body.                                                                                                                                                                                                                                                                     | Just adjoining cardiac orifice   Main part between fundic and pyloric segments |                                       |                                  |                                |  |  |  |  |  |  |
| Pyloric antrum                                                                                                                                                                                                                                                            | Dilatation at lower border of                                                  |                                       |                                  |                                |  |  |  |  |  |  |
| 1 yloric antrant                                                                                                                                                                                                                                                          | stomach                                                                        |                                       |                                  |                                |  |  |  |  |  |  |
| Pyloric canal                                                                                                                                                                                                                                                             | Immediate 2–3 cm. of stomach before pylorus                                    |                                       |                                  |                                |  |  |  |  |  |  |
| Pylorus                                                                                                                                                                                                                                                                   | Terminal 1 cm.                                                                 |                                       |                                  |                                |  |  |  |  |  |  |
| Pyloric sphincter                                                                                                                                                                                                                                                         | Ring of muscle                                                                 |                                       | Bulges mucous membrane inwards a |                                |  |  |  |  |  |  |
|                                                                                                                                                                                                                                                                           | Thick                                                                          | -                                     | rounded knob into duodenum       |                                |  |  |  |  |  |  |
| Mucosa of stomach   Soft     Thick   Fairly smooth Velvety (in distended stomach)     With rugae and folds (in empty contracted stomach)   With rugae and folds (in empty contracted stomach)     Honey-combed (appearance of gastric glands and orifices of gland-tubes) |                                                                                |                                       |                                  |                                |  |  |  |  |  |  |
| Folds                                                                                                                                                                                                                                                                     |                                                                                | Longitudinal in direction             |                                  | (parallel to lesser curvature) |  |  |  |  |  |  |
|                                                                                                                                                                                                                                                                           | Marked at:                                                                     |                                       |                                  | Pyloric end                    |  |  |  |  |  |  |
|                                                                                                                                                                                                                                                                           |                                                                                |                                       |                                  | Greater curvature              |  |  |  |  |  |  |
| Surface:                                                                                                                                                                                                                                                                  | Thin (specially                                                                | Thin (specially at cardia)            |                                  |                                |  |  |  |  |  |  |
|                                                                                                                                                                                                                                                                           | <b>Brownish-red</b>                                                            | Brownish-red & Thick (at pyloric end) |                                  |                                |  |  |  |  |  |  |
|                                                                                                                                                                                                                                                                           | Pinkish (at pyl                                                                | oric end)                             |                                  |                                |  |  |  |  |  |  |