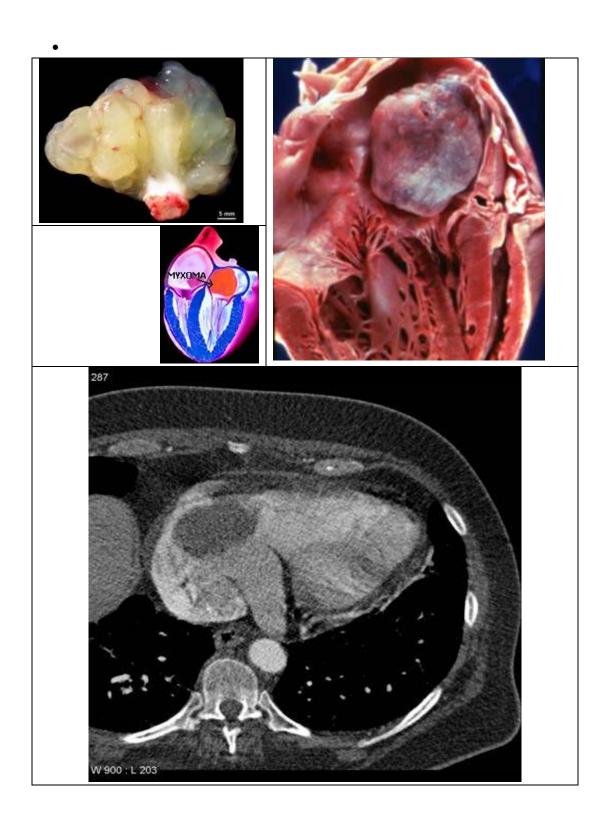

## Secondaries in heart are due to

- Malignant melanoma,
- Carcinoma of lung, breast, oesophagus or bladder and
- Mediastinal tumours.

- The left atrium has been opened to reveal the most common primary cardiac neoplasm--an atrial <a href="mayxoma">myxoma</a>.
- These benign masses are most often attached to the atrial wall, but can arise on a valve or in a ventricle.
- They can produce a "ball valve" effect by intermittently occluding the atrioventricular valve orifice.
- Embolization of fragments of tumor may also occur.
- Myxomas are easily diagnosed by echocardiography.
- They may also be seen with chest CT scan and with magnetic resonance angiography.