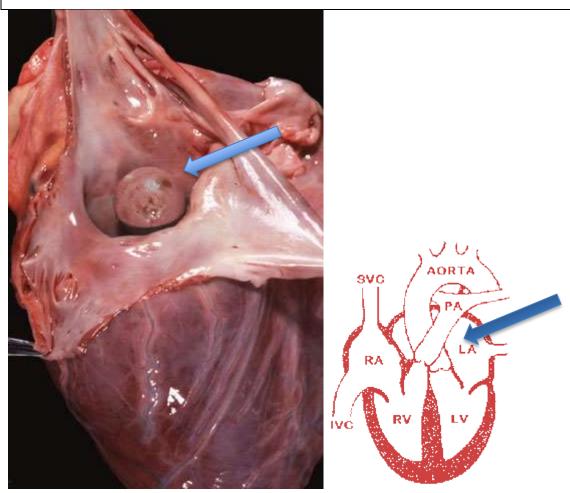

127 XV. Diseases of the Cardiovascular System

| Angiomyxoma                 |                            | 1-2. 822                                                  |   | 75                                                                                                                                                                                                                                                                                                                                                                                                                                                                                                                                                                                                                                                                                                                                                                                                                                                                                                                                                                                                                                                                                                                                                                                                                                                                                                                                                                                                                                                                                                                                                                                                                                                                                                                                                                                                                                                                                                                                                                                                                                                                                                                             |
|-----------------------------|----------------------------|-----------------------------------------------------------|---|--------------------------------------------------------------------------------------------------------------------------------------------------------------------------------------------------------------------------------------------------------------------------------------------------------------------------------------------------------------------------------------------------------------------------------------------------------------------------------------------------------------------------------------------------------------------------------------------------------------------------------------------------------------------------------------------------------------------------------------------------------------------------------------------------------------------------------------------------------------------------------------------------------------------------------------------------------------------------------------------------------------------------------------------------------------------------------------------------------------------------------------------------------------------------------------------------------------------------------------------------------------------------------------------------------------------------------------------------------------------------------------------------------------------------------------------------------------------------------------------------------------------------------------------------------------------------------------------------------------------------------------------------------------------------------------------------------------------------------------------------------------------------------------------------------------------------------------------------------------------------------------------------------------------------------------------------------------------------------------------------------------------------------------------------------------------------------------------------------------------------------|
| Heart                       |                            | Is opened                                                 |   | F0000 10000                                                                                                                                                                                                                                                                                                                                                                                                                                                                                                                                                                                                                                                                                                                                                                                                                                                                                                                                                                                                                                                                                                                                                                                                                                                                                                                                                                                                                                                                                                                                                                                                                                                                                                                                                                                                                                                                                                                                                                                                                                                                                                                    |
| Left auricle and ventricle: |                            | Contain a mass                                            |   |                                                                                                                                                                                                                                                                                                                                                                                                                                                                                                                                                                                                                                                                                                                                                                                                                                                                                                                                                                                                                                                                                                                                                                                                                                                                                                                                                                                                                                                                                                                                                                                                                                                                                                                                                                                                                                                                                                                                                                                                                                                                                                                                |
| The mass                    | Size:                      | About 3 cm. in diameter                                   |   | STATE OF THE PARTY |
|                             | Shape:                     | Rounded                                                   |   |                                                                                                                                                                                                                                                                                                                                                                                                                                                                                                                                                                                                                                                                                                                                                                                                                                                                                                                                                                                                                                                                                                                                                                                                                                                                                                                                                                                                                                                                                                                                                                                                                                                                                                                                                                                                                                                                                                                                                                                                                                                                                                                                |
|                             |                            | Finely-lobulated (mamillated) Thin                        |   | Menore !                                                                                                                                                                                                                                                                                                                                                                                                                                                                                                                                                                                                                                                                                                                                                                                                                                                                                                                                                                                                                                                                                                                                                                                                                                                                                                                                                                                                                                                                                                                                                                                                                                                                                                                                                                                                                                                                                                                                                                                                                                                                                                                       |
|                             | Capsule:                   |                                                           |   |                                                                                                                                                                                                                                                                                                                                                                                                                                                                                                                                                                                                                                                                                                                                                                                                                                                                                                                                                                                                                                                                                                                                                                                                                                                                                                                                                                                                                                                                                                                                                                                                                                                                                                                                                                                                                                                                                                                                                                                                                                                                                                                                |
|                             |                            | Incomplete                                                |   | MAN PARTY AND A                                                                                                                                                                                                                                                                                                                                                                                                                                                                                                                                                                                                                                                                                                                                                                                                                                                                                                                                                                                                                                                                                                                                                                                                                                                                                                                                                                                                                                                                                                                                                                                                                                                                                                                                                                                                                                                                                                                                                                                                                                                                                                                |
|                             |                            |                                                           |   | 12 6                                                                                                                                                                                                                                                                                                                                                                                                                                                                                                                                                                                                                                                                                                                                                                                                                                                                                                                                                                                                                                                                                                                                                                                                                                                                                                                                                                                                                                                                                                                                                                                                                                                                                                                                                                                                                                                                                                                                                                                                                                                                                                                           |
|                             | Surface:                   | Translucent (in parts)                                    |   | 100                                                                                                                                                                                                                                                                                                                                                                                                                                                                                                                                                                                                                                                                                                                                                                                                                                                                                                                                                                                                                                                                                                                                                                                                                                                                                                                                                                                                                                                                                                                                                                                                                                                                                                                                                                                                                                                                                                                                                                                                                                                                                                                            |
|                             |                            | Gelatinous (in parts)                                     |   |                                                                                                                                                                                                                                                                                                                                                                                                                                                                                                                                                                                                                                                                                                                                                                                                                                                                                                                                                                                                                                                                                                                                                                                                                                                                                                                                                                                                                                                                                                                                                                                                                                                                                                                                                                                                                                                                                                                                                                                                                                                                                                                                |
|                             |                            |                                                           |   | Figure 42                                                                                                                                                                                                                                                                                                                                                                                                                                                                                                                                                                                                                                                                                                                                                                                                                                                                                                                                                                                                                                                                                                                                                                                                                                                                                                                                                                                                                                                                                                                                                                                                                                                                                                                                                                                                                                                                                                                                                                                                                                                                                                                      |
|                             | Colour:                    | Reddish-brown                                             |   | Nature Angiomyxoma                                                                                                                                                                                                                                                                                                                                                                                                                                                                                                                                                                                                                                                                                                                                                                                                                                                                                                                                                                                                                                                                                                                                                                                                                                                                                                                                                                                                                                                                                                                                                                                                                                                                                                                                                                                                                                                                                                                                                                                                                                                                                                             |
|                             |                            | Haemorrhagic (in parts)                                   |   | Specimen No. 1-2.522                                                                                                                                                                                                                                                                                                                                                                                                                                                                                                                                                                                                                                                                                                                                                                                                                                                                                                                                                                                                                                                                                                                                                                                                                                                                                                                                                                                                                                                                                                                                                                                                                                                                                                                                                                                                                                                                                                                                                                                                                                                                                                           |
|                             |                            |                                                           |   | Reference P. 127                                                                                                                                                                                                                                                                                                                                                                                                                                                                                                                                                                                                                                                                                                                                                                                                                                                                                                                                                                                                                                                                                                                                                                                                                                                                                                                                                                                                                                                                                                                                                                                                                                                                                                                                                                                                                                                                                                                                                                                                                                                                                                               |
|                             | Consistence:               | Soft                                                      |   |                                                                                                                                                                                                                                                                                                                                                                                                                                                                                                                                                                                                                                                                                                                                                                                                                                                                                                                                                                                                                                                                                                                                                                                                                                                                                                                                                                                                                                                                                                                                                                                                                                                                                                                                                                                                                                                                                                                                                                                                                                                                                                                                |
|                             |                            |                                                           |   |                                                                                                                                                                                                                                                                                                                                                                                                                                                                                                                                                                                                                                                                                                                                                                                                                                                                                                                                                                                                                                                                                                                                                                                                                                                                                                                                                                                                                                                                                                                                                                                                                                                                                                                                                                                                                                                                                                                                                                                                                                                                                                                                |
|                             | Appearance:                | Pedunculated                                              |   |                                                                                                                                                                                                                                                                                                                                                                                                                                                                                                                                                                                                                                                                                                                                                                                                                                                                                                                                                                                                                                                                                                                                                                                                                                                                                                                                                                                                                                                                                                                                                                                                                                                                                                                                                                                                                                                                                                                                                                                                                                                                                                                                |
|                             | Homogeneous and glistening |                                                           | _ |                                                                                                                                                                                                                                                                                                                                                                                                                                                                                                                                                                                                                                                                                                                                                                                                                                                                                                                                                                                                                                                                                                                                                                                                                                                                                                                                                                                                                                                                                                                                                                                                                                                                                                                                                                                                                                                                                                                                                                                                                                                                                                                                |
|                             |                            | Arising from wall of left auricle                         |   |                                                                                                                                                                                                                                                                                                                                                                                                                                                                                                                                                                                                                                                                                                                                                                                                                                                                                                                                                                                                                                                                                                                                                                                                                                                                                                                                                                                                                                                                                                                                                                                                                                                                                                                                                                                                                                                                                                                                                                                                                                                                                                                                |
|                             |                            | Projecting into left ventricle through the mitral orifice |   |                                                                                                                                                                                                                                                                                                                                                                                                                                                                                                                                                                                                                                                                                                                                                                                                                                                                                                                                                                                                                                                                                                                                                                                                                                                                                                                                                                                                                                                                                                                                                                                                                                                                                                                                                                                                                                                                                                                                                                                                                                                                                                                                |

## This is a very rare tumour.

- In fact all tumours of the heart are rarely-encountered.
- It is not a mural thrombus because it is glistening.
- It is not a post-mortem clot because it is adherent to the wall.
- Histologically, it proved to be "Angiomyxoma".