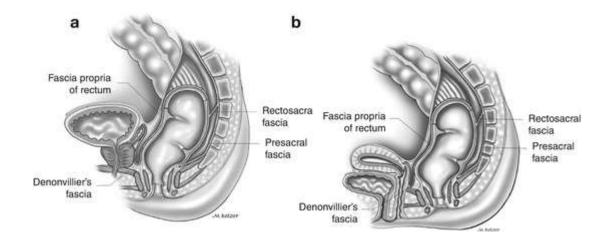

| Separated from bladder by |             | Seminal vesicles<br>Vas deferens |          |
|---------------------------|-------------|----------------------------------|----------|
| Directly related to       |             | Sheath of prostate               | Uterus   |
| In female Relation is     |             | Uterus                           | Rectum   |
| to                        |             | Vagina                           | Bladder  |
| Mucosa                    | Thick       |                                  | Urethra  |
|                           | Raised into | 3 horizontal folds               | Mary III |
| Ampulla of rectum         |             | Lowest part                      |          |
|                           |             | Distended                        |          |