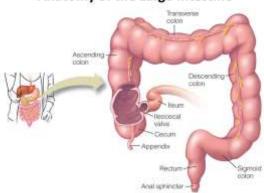

## Anatomy of the Large Intestine

| (c) RECT                 | TUM AND ANAL CANA        | AL                                                                                                                                                                                                                                                                                                                                                                                                                                                                                                                                                                                                                                                                                                                                                                                                                                                                                                                                                                                                                                                                                                                                                                                                                                                                                                                                                                                                                                                                                                                                                                                                                                                                                                                                                                                                                                                                                                                                                                                                                                                                                                                             |                                                                                                                                                                                                                                                                                                                                                                                                                                                                                                                                                                                                                                                                                                                                                                                                                                                                                                                                                                                                                                                                                                                                                                                                                                                                                                                                                                                                                                                                                                                                                                                                                                                                                                                                                                                                                                                                                                                                                                                                                                                                                                                                |
|--------------------------|--------------------------|--------------------------------------------------------------------------------------------------------------------------------------------------------------------------------------------------------------------------------------------------------------------------------------------------------------------------------------------------------------------------------------------------------------------------------------------------------------------------------------------------------------------------------------------------------------------------------------------------------------------------------------------------------------------------------------------------------------------------------------------------------------------------------------------------------------------------------------------------------------------------------------------------------------------------------------------------------------------------------------------------------------------------------------------------------------------------------------------------------------------------------------------------------------------------------------------------------------------------------------------------------------------------------------------------------------------------------------------------------------------------------------------------------------------------------------------------------------------------------------------------------------------------------------------------------------------------------------------------------------------------------------------------------------------------------------------------------------------------------------------------------------------------------------------------------------------------------------------------------------------------------------------------------------------------------------------------------------------------------------------------------------------------------------------------------------------------------------------------------------------------------|--------------------------------------------------------------------------------------------------------------------------------------------------------------------------------------------------------------------------------------------------------------------------------------------------------------------------------------------------------------------------------------------------------------------------------------------------------------------------------------------------------------------------------------------------------------------------------------------------------------------------------------------------------------------------------------------------------------------------------------------------------------------------------------------------------------------------------------------------------------------------------------------------------------------------------------------------------------------------------------------------------------------------------------------------------------------------------------------------------------------------------------------------------------------------------------------------------------------------------------------------------------------------------------------------------------------------------------------------------------------------------------------------------------------------------------------------------------------------------------------------------------------------------------------------------------------------------------------------------------------------------------------------------------------------------------------------------------------------------------------------------------------------------------------------------------------------------------------------------------------------------------------------------------------------------------------------------------------------------------------------------------------------------------------------------------------------------------------------------------------------------|
| (a) RECTUM               |                          |                                                                                                                                                                                                                                                                                                                                                                                                                                                                                                                                                                                                                                                                                                                                                                                                                                                                                                                                                                                                                                                                                                                                                                                                                                                                                                                                                                                                                                                                                                                                                                                                                                                                                                                                                                                                                                                                                                                                                                                                                                                                                                                                |                                                                                                                                                                                                                                                                                                                                                                                                                                                                                                                                                                                                                                                                                                                                                                                                                                                                                                                                                                                                                                                                                                                                                                                                                                                                                                                                                                                                                                                                                                                                                                                                                                                                                                                                                                                                                                                                                                                                                                                                                                                                                                                                |
|                          | Just above anal canal    |                                                                                                                                                                                                                                                                                                                                                                                                                                                                                                                                                                                                                                                                                                                                                                                                                                                                                                                                                                                                                                                                                                                                                                                                                                                                                                                                                                                                                                                                                                                                                                                                                                                                                                                                                                                                                                                                                                                                                                                                                                                                                                                                |                                                                                                                                                                                                                                                                                                                                                                                                                                                                                                                                                                                                                                                                                                                                                                                                                                                                                                                                                                                                                                                                                                                                                                                                                                                                                                                                                                                                                                                                                                                                                                                                                                                                                                                                                                                                                                                                                                                                                                                                                                                                                                                                |
| Begins at:               | End of pelvic colon      |                                                                                                                                                                                                                                                                                                                                                                                                                                                                                                                                                                                                                                                                                                                                                                                                                                                                                                                                                                                                                                                                                                                                                                                                                                                                                                                                                                                                                                                                                                                                                                                                                                                                                                                                                                                                                                                                                                                                                                                                                                                                                                                                |                                                                                                                                                                                                                                                                                                                                                                                                                                                                                                                                                                                                                                                                                                                                                                                                                                                                                                                                                                                                                                                                                                                                                                                                                                                                                                                                                                                                                                                                                                                                                                                                                                                                                                                                                                                                                                                                                                                                                                                                                                                                                                                                |
| Ends at:                 | Anal canal               | Anal canal                                                                                                                                                                                                                                                                                                                                                                                                                                                                                                                                                                                                                                                                                                                                                                                                                                                                                                                                                                                                                                                                                                                                                                                                                                                                                                                                                                                                                                                                                                                                                                                                                                                                                                                                                                                                                                                                                                                                                                                                                                                                                                                     |                                                                                                                                                                                                                                                                                                                                                                                                                                                                                                                                                                                                                                                                                                                                                                                                                                                                                                                                                                                                                                                                                                                                                                                                                                                                                                                                                                                                                                                                                                                                                                                                                                                                                                                                                                                                                                                                                                                                                                                                                                                                                                                                |
| Length:                  | 12 cm                    |                                                                                                                                                                                                                                                                                                                                                                                                                                                                                                                                                                                                                                                                                                                                                                                                                                                                                                                                                                                                                                                                                                                                                                                                                                                                                                                                                                                                                                                                                                                                                                                                                                                                                                                                                                                                                                                                                                                                                                                                                                                                                                                                |                                                                                                                                                                                                                                                                                                                                                                                                                                                                                                                                                                                                                                                                                                                                                                                                                                                                                                                                                                                                                                                                                                                                                                                                                                                                                                                                                                                                                                                                                                                                                                                                                                                                                                                                                                                                                                                                                                                                                                                                                                                                                                                                |
| Curved anteroposteriorly |                          | Internal anal sphincter                                                                                                                                                                                                                                                                                                                                                                                                                                                                                                                                                                                                                                                                                                                                                                                                                                                                                                                                                                                                                                                                                                                                                                                                                                                                                                                                                                                                                                                                                                                                                                                                                                                                                                                                                                                                                                                                                                                                                                                                                                                                                                        | External anal sphincter                                                                                                                                                                                                                                                                                                                                                                                                                                                                                                                                                                                                                                                                                                                                                                                                                                                                                                                                                                                                                                                                                                                                                                                                                                                                                                                                                                                                                                                                                                                                                                                                                                                                                                                                                                                                                                                                                                                                                                                                                                                                                                        |
| Flexures:                | 3 sideway bends          | 200 Dine 10" DOL                                                                                                                                                                                                                                                                                                                                                                                                                                                                                                                                                                                                                                                                                                                                                                                                                                                                                                                                                                                                                                                                                                                                                                                                                                                                                                                                                                                                                                                                                                                                                                                                                                                                                                                                                                                                                                                                                                                                                                                                                                                                                                               |                                                                                                                                                                                                                                                                                                                                                                                                                                                                                                                                                                                                                                                                                                                                                                                                                                                                                                                                                                                                                                                                                                                                                                                                                                                                                                                                                                                                                                                                                                                                                                                                                                                                                                                                                                                                                                                                                                                                                                                                                                                                                                                                |
| Lower 1/3                | Devoid of peritoneum     | A second                                                                                                                                                                                                                                                                                                                                                                                                                                                                                                                                                                                                                                                                                                                                                                                                                                                                                                                                                                                                                                                                                                                                                                                                                                                                                                                                                                                                                                                                                                                                                                                                                                                                                                                                                                                                                                                                                                                                                                                                                                                                                                                       |                                                                                                                                                                                                                                                                                                                                                                                                                                                                                                                                                                                                                                                                                                                                                                                                                                                                                                                                                                                                                                                                                                                                                                                                                                                                                                                                                                                                                                                                                                                                                                                                                                                                                                                                                                                                                                                                                                                                                                                                                                                                                                                                |
|                          | Embedded in loose fascia | Name of the control o | Section of the Sectio |