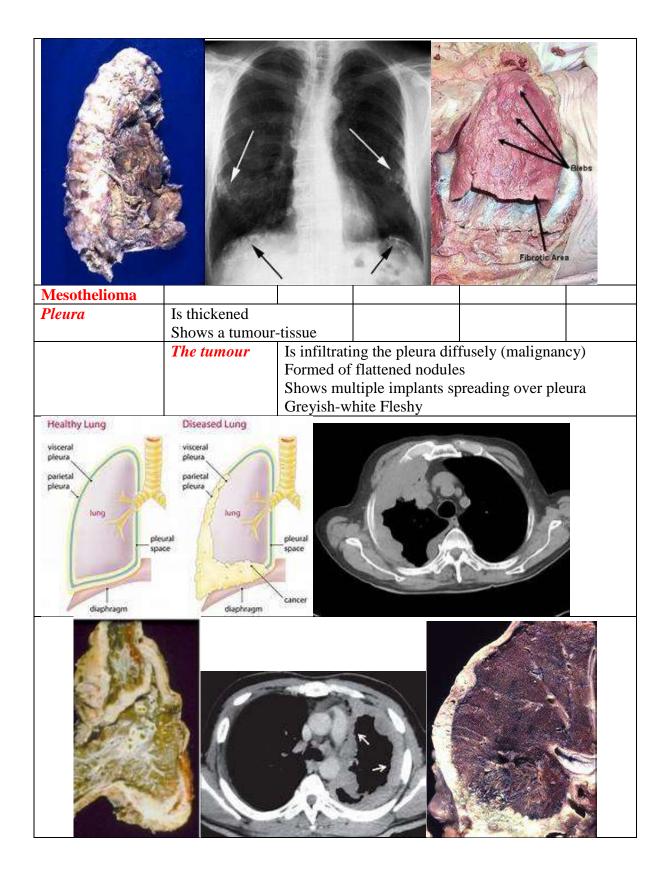

N.B. 1

• *Histologically, it proved to be mesothelioma.* 

Tumours of the pleura:

- 1. Primary:
  - Localized (sarcoma).
  - Diffuse (mesothelioma Endothelioma).
- 2. Secondaries:
  - From carcinoma of breast, stomach or pancreas.
- Lesions in the mediastinum: Include
  - 1. Congenital anomalies,
  - 2. Inflammatory masses,
  - 3. Granulomata,
  - 4. Tuberculosis of lymph nodes,
  - 5. Syphilis,
  - 6. Sarcoidosis,
  - 7. Enlarged or persistent thymus,
  - 8. Retrosternal goiter,
  - 9. Lymphomas,
  - 10. Hodgkin's disease,
  - 11. Sarcomata (mesenchymal or lymphomatous),
  - 12. Leukaemia; carcinoma extension from the lung),
  - 13. Secondaries, cysts (dermoid),
  - 14. Teratoma etc.