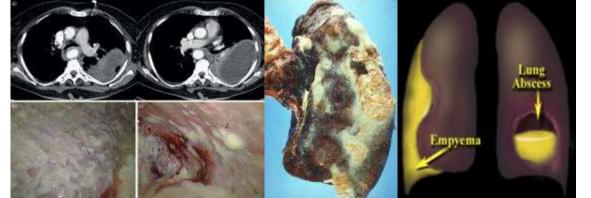

## XVI. Diseases of the Respiratory System 200

- Pulmonary lesions into the pleural cavity, passage of a needle, trauma, abscess of liver when perforating into lung and various other causes; or, it may be spontaneous.
  - *Hydro pneumothorax: Presence of a fluid (effusion) associated with a pneumothorax.*
  - This may be spontaneous (clear fluid) or it is an exudate (tuberculous).
- When the effusion is infected and pus is formed  $\rightarrow$  Pyopneumothorax  $\rightarrow$  Toxaemia.

| Етруета                                                                                                                                                                                                                                                                                                                                                                                                                                                                                                                                                                                                                                                                                                                                                                                                                                                                                                                                                                                                                                                                                                                                                                                                                                                                                                                                                                                                                                                                                                                                                                                                                                                                                                                                                                                                                                                                                                                                                                                                                                                                                                                        | II- 8.3.14.                                     |  |  |  |  |  |
|--------------------------------------------------------------------------------------------------------------------------------------------------------------------------------------------------------------------------------------------------------------------------------------------------------------------------------------------------------------------------------------------------------------------------------------------------------------------------------------------------------------------------------------------------------------------------------------------------------------------------------------------------------------------------------------------------------------------------------------------------------------------------------------------------------------------------------------------------------------------------------------------------------------------------------------------------------------------------------------------------------------------------------------------------------------------------------------------------------------------------------------------------------------------------------------------------------------------------------------------------------------------------------------------------------------------------------------------------------------------------------------------------------------------------------------------------------------------------------------------------------------------------------------------------------------------------------------------------------------------------------------------------------------------------------------------------------------------------------------------------------------------------------------------------------------------------------------------------------------------------------------------------------------------------------------------------------------------------------------------------------------------------------------------------------------------------------------------------------------------------------|-------------------------------------------------|--|--|--|--|--|
| Lung:                                                                                                                                                                                                                                                                                                                                                                                                                                                                                                                                                                                                                                                                                                                                                                                                                                                                                                                                                                                                                                                                                                                                                                                                                                                                                                                                                                                                                                                                                                                                                                                                                                                                                                                                                                                                                                                                                                                                                                                                                                                                                                                          | Is diminished in size                           |  |  |  |  |  |
|                                                                                                                                                                                                                                                                                                                                                                                                                                                                                                                                                                                                                                                                                                                                                                                                                                                                                                                                                                                                                                                                                                                                                                                                                                                                                                                                                                                                                                                                                                                                                                                                                                                                                                                                                                                                                                                                                                                                                                                                                                                                                                                                | Somewhat collapsed                              |  |  |  |  |  |
|                                                                                                                                                                                                                                                                                                                                                                                                                                                                                                                                                                                                                                                                                                                                                                                                                                                                                                                                                                                                                                                                                                                                                                                                                                                                                                                                                                                                                                                                                                                                                                                                                                                                                                                                                                                                                                                                                                                                                                                                                                                                                                                                | • Wrinkled                                      |  |  |  |  |  |
| Pleura (visceral):                                                                                                                                                                                                                                                                                                                                                                                                                                                                                                                                                                                                                                                                                                                                                                                                                                                                                                                                                                                                                                                                                                                                                                                                                                                                                                                                                                                                                                                                                                                                                                                                                                                                                                                                                                                                                                                                                                                                                                                                                                                                                                             | • Dull                                          |  |  |  |  |  |
|                                                                                                                                                                                                                                                                                                                                                                                                                                                                                                                                                                                                                                                                                                                                                                                                                                                                                                                                                                                                                                                                                                                                                                                                                                                                                                                                                                                                                                                                                                                                                                                                                                                                                                                                                                                                                                                                                                                                                                                                                                                                                                                                | Opaque creamy whitish yellow                    |  |  |  |  |  |
|                                                                                                                                                                                                                                                                                                                                                                                                                                                                                                                                                                                                                                                                                                                                                                                                                                                                                                                                                                                                                                                                                                                                                                                                                                                                                                                                                                                                                                                                                                                                                                                                                                                                                                                                                                                                                                                                                                                                                                                                                                                                                                                                | <i>Covered by:</i> • Acute inflammatory exudate |  |  |  |  |  |
|                                                                                                                                                                                                                                                                                                                                                                                                                                                                                                                                                                                                                                                                                                                                                                                                                                                                                                                                                                                                                                                                                                                                                                                                                                                                                                                                                                                                                                                                                                                                                                                                                                                                                                                                                                                                                                                                                                                                                                                                                                                                                                                                | Purulent material                               |  |  |  |  |  |
| " ( The second s |                                                 |  |  |  |  |  |

**N.B.:** 

There may be three forms of infection producing empyema (interlobar or diaphragmatic):

- 1. By the blood stream (very rare): **Septic focus** in middle ear or uterus.
- 2. Introduced from without (not uncommon in war).
- 3. From neighbouring organs (common) as from lung (pneumonia, tuberculosis or suppurative lesions), heart or abdomen.