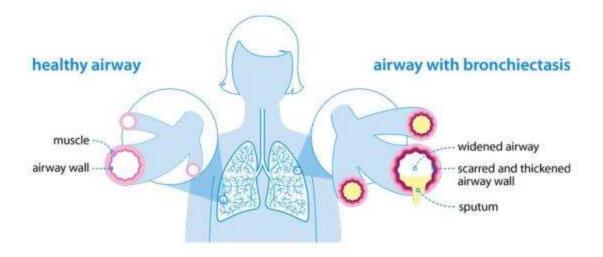

## XVI. Diseases of the Respiratory System 167

|                     | Lining:                            | • Thin (most cavities)              |
|---------------------|------------------------------------|-------------------------------------|
|                     |                                    | • Thick-walled (few)                |
|                     |                                    | • Smooth                            |
|                     |                                    | Swollen and shaggy (some)           |
|                     |                                    | • Congested                         |
|                     |                                    | Ulcerated (slightly)                |
|                     | Contents:                          | Viscid secretion                    |
|                     |                                    | Mucopurulent exudate                |
|                     |                                    | Yellowish-red                       |
|                     |                                    | Blood-stained                       |
|                     | Walls:                             | • Thickened (few)                   |
|                     |                                    | • Fibrous                           |
|                     |                                    | Surrounded by excess fibrous tissue |
| Bronchi:            | • Dilated                          |                                     |
|                     | • Congested                        |                                     |
|                     | Filled with exudate                |                                     |
|                     | Show excess peribronchial fibrosis |                                     |
|                     | Some are thickened (by fibrosis)   |                                     |
| Interlobular septa: | Show excess of fibrous tissue      |                                     |
|                     | Pale white                         |                                     |
|                     | Thickened                          |                                     |
| Pleura:             | • Dull                             |                                     |
|                     | Thickened                          |                                     |
|                     | Fibrosed                           |                                     |
|                     | Pale greyish-white                 |                                     |