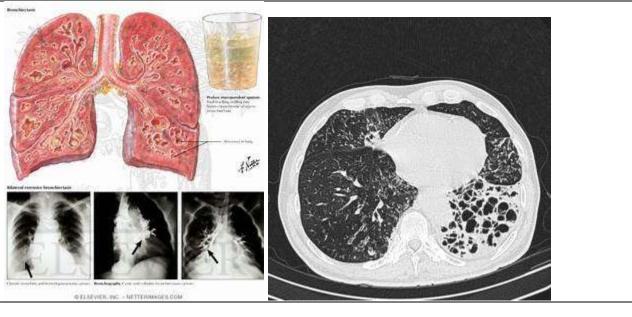

## XVI. Diseases of the Respiratory System 167

|                     | Lining:                            | • Thin (most cavities)              |
|---------------------|------------------------------------|-------------------------------------|
|                     |                                    | • Thick-walled (few)                |
|                     |                                    | • Smooth                            |
|                     |                                    | Swollen and shaggy (some)           |
|                     |                                    | • Congested                         |
|                     |                                    | Ulcerated (slightly)                |
|                     | Contents:                          | Viscid secretion                    |
|                     |                                    | Mucopurulent exudate                |
|                     |                                    | Yellowish-red                       |
|                     |                                    | Blood-stained                       |
|                     | Walls:                             | • Thickened (few)                   |
|                     |                                    | • Fibrous                           |
|                     |                                    | Surrounded by excess fibrous tissue |
| Bronchi:            | • Dilated                          |                                     |
|                     | • Congested                        |                                     |
|                     | Filled with exudate                |                                     |
|                     | Show excess peribronchial fibrosis |                                     |
|                     | Some are thickened (by fibrosis)   |                                     |
| Interlobular septa: | Show excess of fibrous tissue      |                                     |
|                     | Pale white                         |                                     |
|                     | Thickened                          |                                     |
| Pleura:             | • Dull                             |                                     |
|                     | Thickened                          |                                     |
|                     | Fibrosed                           |                                     |
|                     | Pale greyish-white                 |                                     |