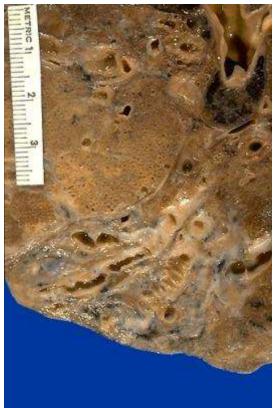

## XVI. Diseases of the Respiratory System 167

|                     | Lining:                            | • Thin (most cavities)              |
|---------------------|------------------------------------|-------------------------------------|
|                     |                                    | • Thick-walled (few)                |
|                     |                                    | • Smooth                            |
|                     |                                    | Swollen and shaggy (some)           |
|                     |                                    | • Congested                         |
|                     |                                    | Ulcerated (slightly)                |
|                     | Contents:                          | Viscid secretion                    |
|                     |                                    | Mucopurulent exudate                |
|                     |                                    | Yellowish-red                       |
|                     |                                    | Blood-stained                       |
|                     | Walls:                             | • Thickened (few)                   |
|                     |                                    | • Fibrous                           |
|                     |                                    | Surrounded by excess fibrous tissue |
| Bronchi:            | • Dilated                          |                                     |
|                     | • Congested                        |                                     |
|                     | Filled with exudate                |                                     |
|                     | Show excess peribronchial fibrosis |                                     |
|                     | Some are thickened (by fibrosis)   |                                     |
| Interlobular septa: | Show excess of fibrous tissue      |                                     |
|                     | Pale white                         |                                     |
|                     | Thickened                          |                                     |
| Pleura:             | • Dull                             |                                     |
|                     | Thickened                          |                                     |
|                     | Fibrosed                           |                                     |
|                     | Pale greyish-white                 |                                     |

Figure 75 a
Nature Bronchiectasis
Specimen No. II-5.032
Reference P. 167

Figure 75 b
Nature Bronchiectasis
Specimen No. II-5.032
Reference P. 169