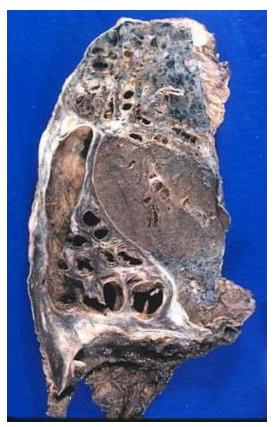

## XVI. Diseases of the Respiratory System 167

|                     | Lining:                            | • Thin (most cavities)              |
|---------------------|------------------------------------|-------------------------------------|
|                     |                                    | • Thick-walled (few)                |
|                     |                                    | • Smooth                            |
|                     |                                    | Swollen and shaggy (some)           |
|                     |                                    | • Congested                         |
|                     |                                    | Ulcerated (slightly)                |
|                     | Contents:                          | Viscid secretion                    |
|                     |                                    | Mucopurulent exudate                |
|                     |                                    | Yellowish-red                       |
|                     |                                    | Blood-stained                       |
|                     | Walls:                             | • Thickened (few)                   |
|                     |                                    | • Fibrous                           |
|                     |                                    | Surrounded by excess fibrous tissue |
| Bronchi:            | • Dilated                          |                                     |
|                     | • Congested                        |                                     |
|                     | Filled with exudate                |                                     |
|                     | Show excess peribronchial fibrosis |                                     |
|                     | Some are thickened (by fibrosis)   |                                     |
| Interlobular septa: | Show excess of fibrous tissue      |                                     |
|                     | Pale white                         |                                     |
|                     | Thickened                          |                                     |
| Pleura:             | • Dull                             |                                     |
|                     | Thickened                          |                                     |
|                     | Fibrosed                           |                                     |
|                     | Pale greyish-white                 |                                     |

Figure 75 a
Nature Bronchiectasis
Specimen No. II-5.032
Reference P. 167

Figure 75 b
Nature Bronchiectasis
Specimen No. II-5.032
Reference P. 169