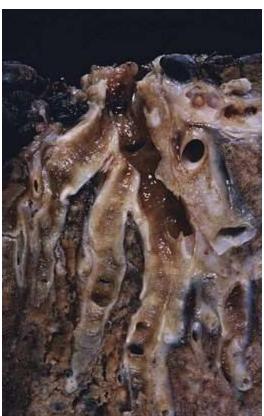

## XVI. Diseases of the Respiratory System 167

|                     | Lining:                            | • Thin (most cavities)              |
|---------------------|------------------------------------|-------------------------------------|
|                     |                                    | • Thick-walled (few)                |
|                     |                                    | • Smooth                            |
|                     |                                    | Swollen and shaggy (some)           |
|                     |                                    | • Congested                         |
|                     |                                    | Ulcerated (slightly)                |
|                     | Contents:                          | Viscid secretion                    |
|                     |                                    | Mucopurulent exudate                |
|                     |                                    | Yellowish-red                       |
|                     |                                    | Blood-stained                       |
|                     | Walls:                             | • Thickened (few)                   |
|                     |                                    | • Fibrous                           |
|                     |                                    | Surrounded by excess fibrous tissue |
| Bronchi:            | • Dilated                          |                                     |
|                     | • Congested                        |                                     |
|                     | Filled with exudate                |                                     |
|                     | Show excess peribronchial fibrosis |                                     |
|                     | Some are thickened (by fibrosis)   |                                     |
| Interlobular septa: | Show excess of fibrous tissue      |                                     |
|                     | Pale white                         |                                     |
|                     | Thickened                          |                                     |
| Pleura:             | • Dull                             |                                     |
|                     | Thickened                          |                                     |
|                     | Fibrosed                           |                                     |
|                     | Pale greyish-white                 |                                     |

Figure 75 a
Nature Bronchiectasis
Specimen No. II-5.032
Reference P. 167

Figure 75 b
Nature Bronchiectasis
Specimen No. II-5.032
Reference P. 169