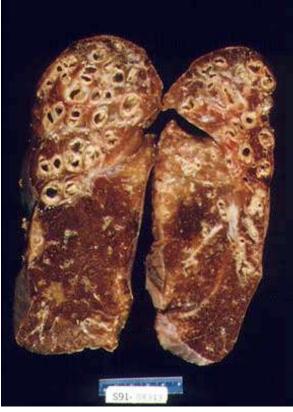

## XVI. Diseases of the Respiratory System 167

|                     | Lining:                            | • Thin (most cavities)              |
|---------------------|------------------------------------|-------------------------------------|
|                     |                                    | • Thick-walled (few)                |
|                     |                                    | • Smooth                            |
|                     |                                    | Swollen and shaggy (some)           |
|                     |                                    | • Congested                         |
|                     |                                    | Ulcerated (slightly)                |
|                     | Contents:                          | Viscid secretion                    |
|                     |                                    | Mucopurulent exudate                |
|                     |                                    | Yellowish-red                       |
|                     |                                    | Blood-stained                       |
|                     | Walls:                             | • Thickened (few)                   |
|                     |                                    | • Fibrous                           |
|                     |                                    | Surrounded by excess fibrous tissue |
| Bronchi:            | • Dilated                          |                                     |
|                     | • Congested                        |                                     |
|                     | Filled with exudate                |                                     |
|                     | Show excess peribronchial fibrosis |                                     |
|                     | Some are thickened (by fibrosis)   |                                     |
| Interlobular septa: | Show excess of fibrous tissue      |                                     |
|                     | Pale white                         |                                     |
|                     | Thickened                          |                                     |
| Pleura:             | • Dull                             |                                     |
|                     | Thickened                          |                                     |
|                     | Fibrosed                           |                                     |
|                     | Pale greyish-white                 |                                     |

Figure 75 a
Nature Bronchiectasis
Specimen No. II-5.032
Reference P. 167

Figure 75 b
Nature Bronchiectasis
Specimen No. II-5.032
Reference P. 169