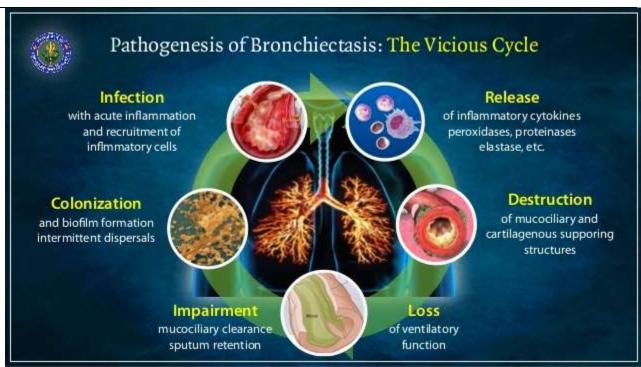

## XVI. Diseases of the Respiratory System 167

|                     | Lining:                            | • Thin (most cavities)              |
|---------------------|------------------------------------|-------------------------------------|
|                     |                                    | • Thick-walled (few)                |
|                     |                                    | • Smooth                            |
|                     |                                    | Swollen and shaggy (some)           |
|                     |                                    | • Congested                         |
|                     |                                    | Ulcerated (slightly)                |
|                     | Contents:                          | Viscid secretion                    |
|                     |                                    | Mucopurulent exudate                |
|                     |                                    | Yellowish-red                       |
|                     |                                    | Blood-stained                       |
|                     | Walls:                             | • Thickened (few)                   |
|                     |                                    | • Fibrous                           |
|                     |                                    | Surrounded by excess fibrous tissue |
| Bronchi:            | • Dilated                          |                                     |
|                     | • Congested                        |                                     |
|                     | Filled with exudate                |                                     |
|                     | Show excess peribronchial fibrosis |                                     |
|                     | Some are thickened (by fibrosis)   |                                     |
| Interlobular septa: | Show excess of fibrous tissue      |                                     |
|                     | Pale white                         |                                     |
|                     | Thickened                          |                                     |
| Pleura:             | • Dull                             |                                     |
|                     | Thickened                          |                                     |
|                     | Fibrosed                           |                                     |
|                     | Pale greyish-white                 |                                     |