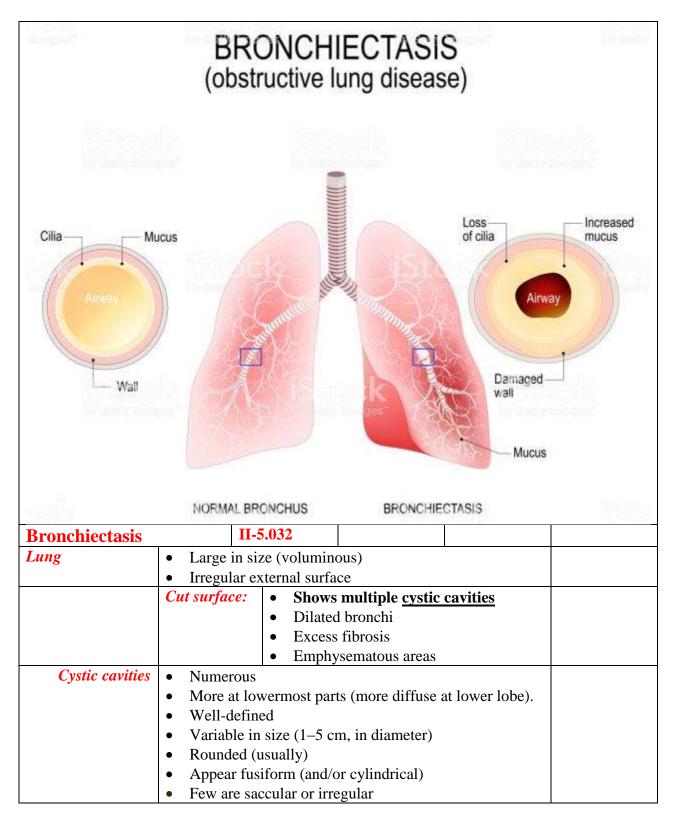

## XVI. Diseases of the Respiratory System 167

|                     | Lining:                            | • Thin (most cavities)              |
|---------------------|------------------------------------|-------------------------------------|
|                     |                                    | • Thick-walled (few)                |
|                     |                                    | • Smooth                            |
|                     |                                    | Swollen and shaggy (some)           |
|                     |                                    | • Congested                         |
|                     |                                    | Ulcerated (slightly)                |
|                     | Contents:                          | Viscid secretion                    |
|                     |                                    | Mucopurulent exudate                |
|                     |                                    | Yellowish-red                       |
|                     |                                    | Blood-stained                       |
|                     | Walls:                             | • Thickened (few)                   |
|                     |                                    | • Fibrous                           |
|                     |                                    | Surrounded by excess fibrous tissue |
| Bronchi:            | • Dilated                          |                                     |
|                     | • Congested                        |                                     |
|                     | Filled with exudate                |                                     |
|                     | Show excess peribronchial fibrosis |                                     |
|                     | Some are thickened (by fibrosis)   |                                     |
| Interlobular septa: | Show excess of fibrous tissue      |                                     |
|                     | Pale white                         |                                     |
|                     | Thickened                          |                                     |
| Pleura:             | • Dull                             |                                     |
|                     | Thickened                          |                                     |
|                     | Fibrosed                           |                                     |
|                     | Pale greyish-white                 |                                     |

Figure 75 a
Nature Bronchiectasis
Specimen No. II-5.032
Reference P. 167

Figure 75 b
Nature Bronchiectasis
Specimen No. II-5.032
Reference P. 169