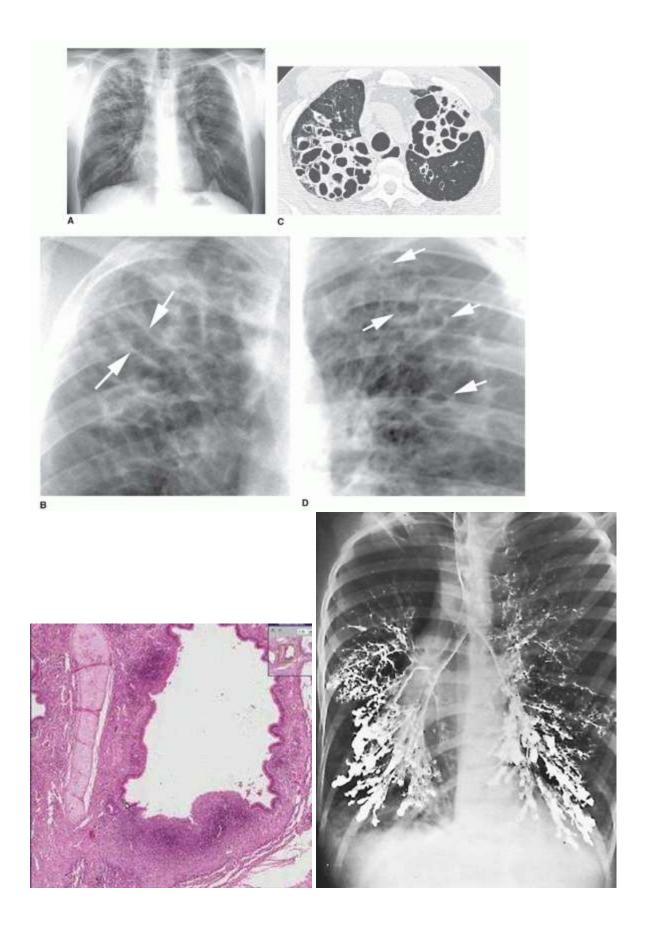

## XVI. Diseases of the Respiratory System 167

|                     | Lining:                            | • Thin (most cavities)              |
|---------------------|------------------------------------|-------------------------------------|
|                     |                                    | • Thick-walled (few)                |
|                     |                                    | • Smooth                            |
|                     |                                    | Swollen and shaggy (some)           |
|                     |                                    | • Congested                         |
|                     |                                    | Ulcerated (slightly)                |
|                     | Contents:                          | Viscid secretion                    |
|                     |                                    | Mucopurulent exudate                |
|                     |                                    | Yellowish-red                       |
|                     |                                    | Blood-stained                       |
|                     | Walls:                             | • Thickened (few)                   |
|                     |                                    | • Fibrous                           |
|                     |                                    | Surrounded by excess fibrous tissue |
| Bronchi:            | • Dilated                          |                                     |
|                     | • Congested                        |                                     |
|                     | Filled with exudate                |                                     |
|                     | Show excess peribronchial fibrosis |                                     |
|                     | Some are thickened (by fibrosis)   |                                     |
| Interlobular septa: | Show excess of fibrous tissue      |                                     |
|                     | Pale white                         |                                     |
|                     | Thickened                          |                                     |
| Pleura:             | • Dull                             |                                     |
|                     | Thickened                          |                                     |
|                     | Fibrosed                           |                                     |
|                     | Pale greyish-white                 |                                     |