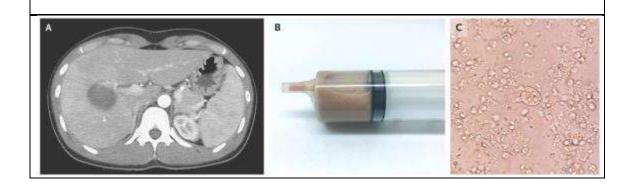

|  | <ul> <li>Is enlarged</li> <li>Shows an abscess-cavity</li> </ul>                                                                                                                                                                                                                                                                                                                                                                                                                                                                                                                                                                                                                                                                                                                                                                                                                                                                                                                                                                                                                                                                                                                                                                                                                                                                                                                                                                                                                                                                                                                                                                                                                                                                                                                                                                                                                                                                                                                                                                                                                                                               |                                                                                                                                                                                                                                                                                                                      |  |
|--|--------------------------------------------------------------------------------------------------------------------------------------------------------------------------------------------------------------------------------------------------------------------------------------------------------------------------------------------------------------------------------------------------------------------------------------------------------------------------------------------------------------------------------------------------------------------------------------------------------------------------------------------------------------------------------------------------------------------------------------------------------------------------------------------------------------------------------------------------------------------------------------------------------------------------------------------------------------------------------------------------------------------------------------------------------------------------------------------------------------------------------------------------------------------------------------------------------------------------------------------------------------------------------------------------------------------------------------------------------------------------------------------------------------------------------------------------------------------------------------------------------------------------------------------------------------------------------------------------------------------------------------------------------------------------------------------------------------------------------------------------------------------------------------------------------------------------------------------------------------------------------------------------------------------------------------------------------------------------------------------------------------------------------------------------------------------------------------------------------------------------------|----------------------------------------------------------------------------------------------------------------------------------------------------------------------------------------------------------------------------------------------------------------------------------------------------------------------|--|
|  |                                                                                                                                                                                                                                                                                                                                                                                                                                                                                                                                                                                                                                                                                                                                                                                                                                                                                                                                                                                                                                                                                                                                                                                                                                                                                                                                                                                                                                                                                                                                                                                                                                                                                                                                                                                                                                                                                                                                                                                                                                                                                                                                |                                                                                                                                                                                                                                                                                                                      |  |
|  | The abscess:                                                                                                                                                                                                                                                                                                                                                                                                                                                                                                                                                                                                                                                                                                                                                                                                                                                                                                                                                                                                                                                                                                                                                                                                                                                                                                                                                                                                                                                                                                                                                                                                                                                                                                                                                                                                                                                                                                                                                                                                                                                                                                                   | <ul> <li>Lies in the upper part of right lobe of liver of the diaphragmatic aspect</li> <li>Solitary (single)</li> <li>Large (5 cm.)</li> <li>Chronic in appearance</li> <li>Thickened walls</li> <li>Necrotic shaggy lining</li> <li>Filled with brown-red necrotic material</li> <li>No evidence of pus</li> </ul> |  |
|  | rements in some the second sec |                                                                                                                                                                                                                                                                                                                      |  |

| Amoebic |               |                                                      |  |
|---------|---------------|------------------------------------------------------|--|
| Liver:  | Shows an absc |                                                      |  |
|         | The abscess:  | Is in the upper part of the left lobe of the liver   |  |
|         |               | Solitary (single)                                    |  |
|         |               | Large (8 9 cm.)                                      |  |
|         |               | Appears chronic in nature                            |  |
|         | Walls:        | Fibrous                                              |  |
|         |               | Thick                                                |  |
|         |               | Rupturing at one area                                |  |
|         | Contents:     | Pultaceous creamy yellow material                    |  |
|         |               | With liquefactive necrosis (due to enzymatic action) |  |