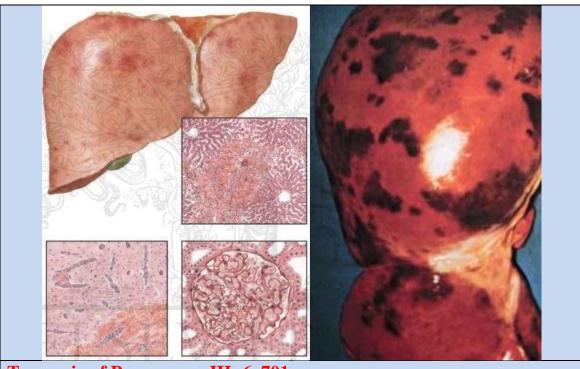

# Toxaemia of Pregnancy III- 6.701

#### Liver:

- Is enlarged
- Shows parenchymal haemorrhages (in patches)
- Petechial subcapsular dark haemorrhagic red areas
- Areas of focal necrosis.
- Has a pale greyish-yellow background
- Is soft in consistence

#### **N.B.:**

- The patient died of eclampsia
- Histologically, the liver showed zonal necrosis.

Toxaemia of pregnancy may occur in the later months of pregnancy or after childbirth. The relevant changes appear in the liver, kidneys and placenta.

#### Liver

- Is Enlarged.
- Yellow in colour.
- With extensive irregular patches of haemorrhages:
  - o Subcapsular.
  - o Parenchymal and
  - o Peripheral zonal necrosis (and occasionally sub-central).
- Soft in consistence.

| Kidneys   | <ul> <li>Swollen (cloudy swelling and fatty change).</li> <li>With petechial haemorrhages in the cortex.</li> <li>Swelling of glomeruli and walls of arterioles.</li> <li>Necrosis of tubules (up to bilateral renal cortical necrosis in severe cases).</li> </ul>                                                                                                                                                                                                                                                                                                                                                                                                                                                                                                                                                                                                                                                                                                                                                                                                                                                                                                                                                                                                                                                                                                                                                                                                                                                                                                                                                                                                                                                                                                                                                                                                                                                                                                                                                                                                                                                            |  |
|-----------|--------------------------------------------------------------------------------------------------------------------------------------------------------------------------------------------------------------------------------------------------------------------------------------------------------------------------------------------------------------------------------------------------------------------------------------------------------------------------------------------------------------------------------------------------------------------------------------------------------------------------------------------------------------------------------------------------------------------------------------------------------------------------------------------------------------------------------------------------------------------------------------------------------------------------------------------------------------------------------------------------------------------------------------------------------------------------------------------------------------------------------------------------------------------------------------------------------------------------------------------------------------------------------------------------------------------------------------------------------------------------------------------------------------------------------------------------------------------------------------------------------------------------------------------------------------------------------------------------------------------------------------------------------------------------------------------------------------------------------------------------------------------------------------------------------------------------------------------------------------------------------------------------------------------------------------------------------------------------------------------------------------------------------------------------------------------------------------------------------------------------------|--|
| Placenta  | <ul> <li>Enlarged → premature ageing.</li> <li>Shows infarcts → large, pale retracted areas.</li> <li>Degeneration of chorionic villi.</li> </ul>                                                                                                                                                                                                                                                                                                                                                                                                                                                                                                                                                                                                                                                                                                                                                                                                                                                                                                                                                                                                                                                                                                                                                                                                                                                                                                                                                                                                                                                                                                                                                                                                                                                                                                                                                                                                                                                                                                                                                                              |  |
| Symptoms: | <ul> <li>Fever.</li> <li>Vomiting. (Hyperemesis gravidarum)</li> <li>Oedema</li> <li>Albuminuria.</li> <li>Hypertension.</li> <li>Convulsions (minute haemorrhages in the brain).</li> <li>Retinal changes.</li> <li>Symptoms related to changes in anterior pituitary gland.</li> </ul>                                                                                                                                                                                                                                                                                                                                                                                                                                                                                                                                                                                                                                                                                                                                                                                                                                                                                                                                                                                                                                                                                                                                                                                                                                                                                                                                                                                                                                                                                                                                                                                                                                                                                                                                                                                                                                       |  |
| 3         | Sudden Weight Gain  Protein in Urine  Chief dayspare Name of garding and gardi |  |