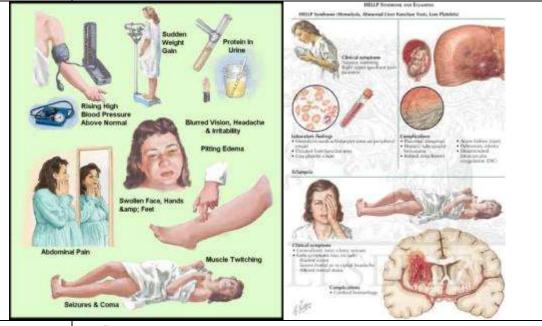

| Kidneys   | <ul> <li>Swollen (cloudy swelling and fatty change).</li> <li>With petechial haemorrhages in the cortex.</li> <li>Swelling of glomeruli and walls of arterioles.</li> <li>Necrosis of tubules (up to bilateral renal cortical necrosis in severe cases).</li> </ul>                                                                                                                                                                                                                                                                                                                                                                                                                                                                                                                                                                                                                                                                                                                                                                                                                                                                                                                                                                                                                                                                                                                                                                                                                                                                                                                                                                                                                                                                                                                                                                                                                                                                                                                                                                                                                                                            |  |
|-----------|--------------------------------------------------------------------------------------------------------------------------------------------------------------------------------------------------------------------------------------------------------------------------------------------------------------------------------------------------------------------------------------------------------------------------------------------------------------------------------------------------------------------------------------------------------------------------------------------------------------------------------------------------------------------------------------------------------------------------------------------------------------------------------------------------------------------------------------------------------------------------------------------------------------------------------------------------------------------------------------------------------------------------------------------------------------------------------------------------------------------------------------------------------------------------------------------------------------------------------------------------------------------------------------------------------------------------------------------------------------------------------------------------------------------------------------------------------------------------------------------------------------------------------------------------------------------------------------------------------------------------------------------------------------------------------------------------------------------------------------------------------------------------------------------------------------------------------------------------------------------------------------------------------------------------------------------------------------------------------------------------------------------------------------------------------------------------------------------------------------------------------|--|
| Placenta  | <ul> <li>Enlarged → premature ageing.</li> <li>Shows infarcts → large, pale retracted areas.</li> <li>Degeneration of chorionic villi.</li> </ul>                                                                                                                                                                                                                                                                                                                                                                                                                                                                                                                                                                                                                                                                                                                                                                                                                                                                                                                                                                                                                                                                                                                                                                                                                                                                                                                                                                                                                                                                                                                                                                                                                                                                                                                                                                                                                                                                                                                                                                              |  |
| Symptoms: | <ul> <li>Fever.</li> <li>Vomiting. (Hyperemesis gravidarum)</li> <li>Oedema</li> <li>Albuminuria.</li> <li>Hypertension.</li> <li>Convulsions (minute haemorrhages in the brain).</li> <li>Retinal changes.</li> <li>Symptoms related to changes in anterior pituitary gland.</li> </ul>                                                                                                                                                                                                                                                                                                                                                                                                                                                                                                                                                                                                                                                                                                                                                                                                                                                                                                                                                                                                                                                                                                                                                                                                                                                                                                                                                                                                                                                                                                                                                                                                                                                                                                                                                                                                                                       |  |
| 3         | Sudden Weight Gain  Protein in Urine  Chief dayspare Name of garding and gardi |  |