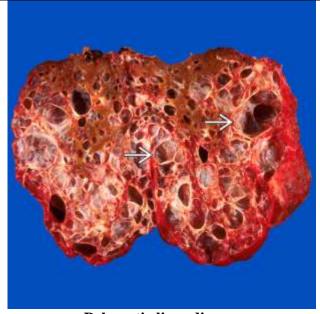

# Congenital Cyst III- 6. 80

| confermation of the state of th |                                     |  |  |
|--------------------------------------------------------------------------------------------------------------------------------------------------------------------------------------------------------------------------------------------------------------------------------------------------------------------------------------------------------------------------------------------------------------------------------------------------------------------------------------------------------------------------------------------------------------------------------------------------------------------------------------------------------------------------------------------------------------------------------------------------------------------------------------------------------------------------------------------------------------------------------------------------------------------------------------------------------------------------------------------------------------------------------------------------------------------------------------------------------------------------------------------------------------------------------------------------------------------------------------------------------------------------------------------------------------------------------------------------------------------------------------------------------------------------------------------------------------------------------------------------------------------------------------------------------------------------------------------------------------------------------------------------------------------------------------------------------------------------------------------------------------------------------------------------------------------------------------------------------------------------------------------------------------------------------------------------------------------------------------------------------------------------------------------------------------------------------------------------------------------------------|-------------------------------------|--|--|
| <b>Liver:</b> • Is enl                                                                                                                                                                                                                                                                                                                                                                                                                                                                                                                                                                                                                                                                                                                                                                                                                                                                                                                                                                                                                                                                                                                                                                                                                                                                                                                                                                                                                                                                                                                                                                                                                                                                                                                                                                                                                                                                                                                                                                                                                                                                                                         | arged                               |  |  |
| The cyst:                                                                                                                                                                                                                                                                                                                                                                                                                                                                                                                                                                                                                                                                                                                                                                                                                                                                                                                                                                                                                                                                                                                                                                                                                                                                                                                                                                                                                                                                                                                                                                                                                                                                                                                                                                                                                                                                                                                                                                                                                                                                                                                      | • Cystic and is soft in consistence |  |  |
|                                                                                                                                                                                                                                                                                                                                                                                                                                                                                                                                                                                                                                                                                                                                                                                                                                                                                                                                                                                                                                                                                                                                                                                                                                                                                                                                                                                                                                                                                                                                                                                                                                                                                                                                                                                                                                                                                                                                                                                                                                                                                                                                | • Single                            |  |  |
|                                                                                                                                                                                                                                                                                                                                                                                                                                                                                                                                                                                                                                                                                                                                                                                                                                                                                                                                                                                                                                                                                                                                                                                                                                                                                                                                                                                                                                                                                                                                                                                                                                                                                                                                                                                                                                                                                                                                                                                                                                                                                                                                | Moderate in size                    |  |  |
| Walls:                                                                                                                                                                                                                                                                                                                                                                                                                                                                                                                                                                                                                                                                                                                                                                                                                                                                                                                                                                                                                                                                                                                                                                                                                                                                                                                                                                                                                                                                                                                                                                                                                                                                                                                                                                                                                                                                                                                                                                                                                                                                                                                         | Smooth and thin sim                 |  |  |
| Outline:                                                                                                                                                                                                                                                                                                                                                                                                                                                                                                                                                                                                                                                                                                                                                                                                                                                                                                                                                                                                                                                                                                                                                                                                                                                                                                                                                                                                                                                                                                                                                                                                                                                                                                                                                                                                                                                                                                                                                                                                                                                                                                                       | Well-demarcated                     |  |  |
| Capsule:                                                                                                                                                                                                                                                                                                                                                                                                                                                                                                                                                                                                                                                                                                                                                                                                                                                                                                                                                                                                                                                                                                                                                                                                                                                                                                                                                                                                                                                                                                                                                                                                                                                                                                                                                                                                                                                                                                                                                                                                                                                                                                                       | • Present                           |  |  |
| Contents:                                                                                                                                                                                                                                                                                                                                                                                                                                                                                                                                                                                                                                                                                                                                                                                                                                                                                                                                                                                                                                                                                                                                                                                                                                                                                                                                                                                                                                                                                                                                                                                                                                                                                                                                                                                                                                                                                                                                                                                                                                                                                                                      | Clear fluid                         |  |  |

### Cysts of the liver

- 1. **Congenital as in polycystic disease** which may be associated with cystic disease elsewhere (kidneys, lungs and the pancreas).
  - Usually, these cysts are small or moderately-large and numerous).
- 2. **Parasitic** as hydatid cyst.
- 3. Non-parasitic:
  - a) Blood cyst (degenerating haemangioma).
  - b) Lymphatic cyst (degenerating lymphangioma).
  - c) Bile-duct retention cyst.
- 4. **Gas cysts** (when the liver shows bubbles of gas after wound-infection with the anaerobic gas producing bacteria).

Polycystic liver disease