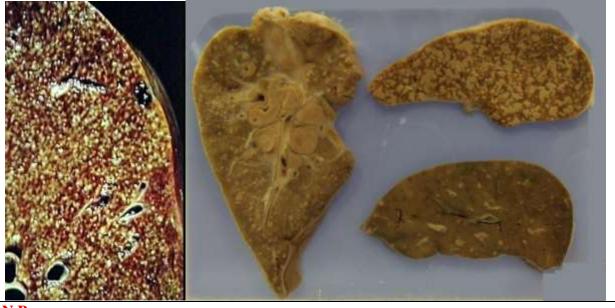

## 284 XVIII. Diseases of Liver, G. Bladder, Pancreas & Peritoneum Liver

| Miliary Tuberculosis III-6. 331 |                                       |  |  |  |
|---------------------------------|---------------------------------------|--|--|--|
| Liver:                          | Shows tubercles                       |  |  |  |
| Tubercles:                      | Scattered throughout the liver        |  |  |  |
|                                 | • Numerous                            |  |  |  |
|                                 | Small foci of circumscribed caseation |  |  |  |
|                                 | Greyish-pink (some)                   |  |  |  |
|                                 | Creamy vellow (some others)           |  |  |  |

#### N.B.:

- This is part of general miliary tuberculosis.
- Occasionally, in association with intestinal tuberculosis, there occurs a moderately-large necrotic caseous mass called "Tuberculomas".

| Syphilis (tertiary stage lesion) III6. 3323 |                                                                                                                                                                                                                                                                                                                                                                                                                                                                                                                                                                                                                                                                                                                                                                                                                                                                                                                                                                                                                                                                                                                                                                                                                                                                                                                                                                                                                                                                                                                                                                                                                                                                                                                                                                                                                                                                                                                                                                                                                                                                                                                           |                                                 |                          |  |
|---------------------------------------------|---------------------------------------------------------------------------------------------------------------------------------------------------------------------------------------------------------------------------------------------------------------------------------------------------------------------------------------------------------------------------------------------------------------------------------------------------------------------------------------------------------------------------------------------------------------------------------------------------------------------------------------------------------------------------------------------------------------------------------------------------------------------------------------------------------------------------------------------------------------------------------------------------------------------------------------------------------------------------------------------------------------------------------------------------------------------------------------------------------------------------------------------------------------------------------------------------------------------------------------------------------------------------------------------------------------------------------------------------------------------------------------------------------------------------------------------------------------------------------------------------------------------------------------------------------------------------------------------------------------------------------------------------------------------------------------------------------------------------------------------------------------------------------------------------------------------------------------------------------------------------------------------------------------------------------------------------------------------------------------------------------------------------------------------------------------------------------------------------------------------------|-------------------------------------------------|--------------------------|--|
| Liver:                                      | Shows a Grant | a Gummatous mass                                |                          |  |
|                                             | The gumma:                                                                                                                                                                                                                                                                                                                                                                                                                                                                                                                                                                                                                                                                                                                                                                                                                                                                                                                                                                                                                                                                                                                                                                                                                                                                                                                                                                                                                                                                                                                                                                                                                                                                                                                                                                                                                                                                                                                                                                                                                                                                                                                | gumma: • Areas of localized syphilitic necrosis |                          |  |
|                                             |                                                                                                                                                                                                                                                                                                                                                                                                                                                                                                                                                                                                                                                                                                                                                                                                                                                                                                                                                                                                                                                                                                                                                                                                                                                                                                                                                                                                                                                                                                                                                                                                                                                                                                                                                                                                                                                                                                                                                                                                                                                                                                                           | Size:                                           | Moderately-large (6 cm.) |  |
|                                             |                                                                                                                                                                                                                                                                                                                                                                                                                                                                                                                                                                                                                                                                                                                                                                                                                                                                                                                                                                                                                                                                                                                                                                                                                                                                                                                                                                                                                                                                                                                                                                                                                                                                                                                                                                                                                                                                                                                                                                                                                                                                                                                           | Margins:                                        | Irregular                |  |
|                                             |                                                                                                                                                                                                                                                                                                                                                                                                                                                                                                                                                                                                                                                                                                                                                                                                                                                                                                                                                                                                                                                                                                                                                                                                                                                                                                                                                                                                                                                                                                                                                                                                                                                                                                                                                                                                                                                                                                                                                                                                                                                                                                                           | Outline:                                        | • Serpiginous            |  |
|                                             |                                                                                                                                                                                                                                                                                                                                                                                                                                                                                                                                                                                                                                                                                                                                                                                                                                                                                                                                                                                                                                                                                                                                                                                                                                                                                                                                                                                                                                                                                                                                                                                                                                                                                                                                                                                                                                                                                                                                                                                                                                                                                                                           | Appearance:                                     | • Gummy                  |  |
|                                             |                                                                                                                                                                                                                                                                                                                                                                                                                                                                                                                                                                                                                                                                                                                                                                                                                                                                                                                                                                                                                                                                                                                                                                                                                                                                                                                                                                                                                                                                                                                                                                                                                                                                                                                                                                                                                                                                                                                                                                                                                                                                                                                           | Colour:                                         | Greyish-brownish         |  |
|                                             | _                                                                                                                                                                                                                                                                                                                                                                                                                                                                                                                                                                                                                                                                                                                                                                                                                                                                                                                                                                                                                                                                                                                                                                                                                                                                                                                                                                                                                                                                                                                                                                                                                                                                                                                                                                                                                                                                                                                                                                                                                                                                                                                         | Consistence:                                    | • Firm                   |  |