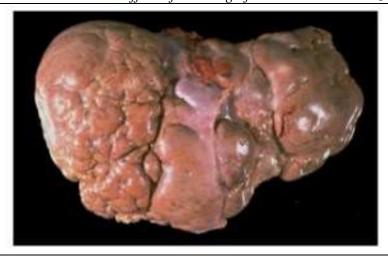

# Hepar Lobatum III- 6. 33231

Liver:

- Shows a deep depression
- The fissure produced is irregular
- Appearance is as if the liver is bisected
- False appearance of lobulations

### **N.B.:**

- A false appearance of "lobed-liver" may be due to healed multiple small gummata.
- This condition may occur in the acquired type of syphilis.
- It is due to the effect of scarring of the scattered localized gummata.