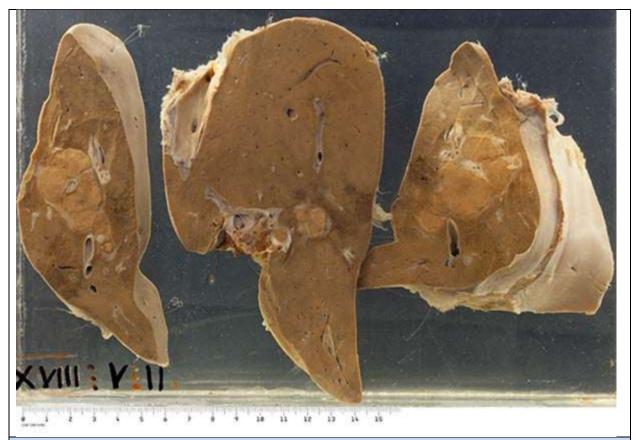

#### N.B.:

- This is part of general miliary tuberculosis.
- Occasionally, in association with intestinal tuberculosis, there occurs a moderately-large necrotic caseous mass called "Tuberculomas".

| Syphilis (tertiary stage lesion) III6. 3323 |                                                                                                                                                                                                                                                                                                                                                                                                                                                                                                                                                                                                                                                                                                                                                                                                                                                                                                                                                                                                                                                                                                                                                                                                                                                                                                                                                                                                                                                                                                                                                                                                                                                                                                                                                                                                                                                                                                                                                                                                                                                                                                                           |                                                 |                          |  |
|---------------------------------------------|---------------------------------------------------------------------------------------------------------------------------------------------------------------------------------------------------------------------------------------------------------------------------------------------------------------------------------------------------------------------------------------------------------------------------------------------------------------------------------------------------------------------------------------------------------------------------------------------------------------------------------------------------------------------------------------------------------------------------------------------------------------------------------------------------------------------------------------------------------------------------------------------------------------------------------------------------------------------------------------------------------------------------------------------------------------------------------------------------------------------------------------------------------------------------------------------------------------------------------------------------------------------------------------------------------------------------------------------------------------------------------------------------------------------------------------------------------------------------------------------------------------------------------------------------------------------------------------------------------------------------------------------------------------------------------------------------------------------------------------------------------------------------------------------------------------------------------------------------------------------------------------------------------------------------------------------------------------------------------------------------------------------------------------------------------------------------------------------------------------------------|-------------------------------------------------|--------------------------|--|
| Liver:                                      | Shows a Grant | a Gummatous mass                                |                          |  |
|                                             | The gumma:                                                                                                                                                                                                                                                                                                                                                                                                                                                                                                                                                                                                                                                                                                                                                                                                                                                                                                                                                                                                                                                                                                                                                                                                                                                                                                                                                                                                                                                                                                                                                                                                                                                                                                                                                                                                                                                                                                                                                                                                                                                                                                                | gumma: • Areas of localized syphilitic necrosis |                          |  |
|                                             |                                                                                                                                                                                                                                                                                                                                                                                                                                                                                                                                                                                                                                                                                                                                                                                                                                                                                                                                                                                                                                                                                                                                                                                                                                                                                                                                                                                                                                                                                                                                                                                                                                                                                                                                                                                                                                                                                                                                                                                                                                                                                                                           | Size:                                           | Moderately-large (6 cm.) |  |
|                                             |                                                                                                                                                                                                                                                                                                                                                                                                                                                                                                                                                                                                                                                                                                                                                                                                                                                                                                                                                                                                                                                                                                                                                                                                                                                                                                                                                                                                                                                                                                                                                                                                                                                                                                                                                                                                                                                                                                                                                                                                                                                                                                                           | Margins:                                        | Irregular                |  |
|                                             |                                                                                                                                                                                                                                                                                                                                                                                                                                                                                                                                                                                                                                                                                                                                                                                                                                                                                                                                                                                                                                                                                                                                                                                                                                                                                                                                                                                                                                                                                                                                                                                                                                                                                                                                                                                                                                                                                                                                                                                                                                                                                                                           | Outline:                                        | • Serpiginous            |  |
|                                             |                                                                                                                                                                                                                                                                                                                                                                                                                                                                                                                                                                                                                                                                                                                                                                                                                                                                                                                                                                                                                                                                                                                                                                                                                                                                                                                                                                                                                                                                                                                                                                                                                                                                                                                                                                                                                                                                                                                                                                                                                                                                                                                           | Appearance:                                     | • Gummy                  |  |
|                                             |                                                                                                                                                                                                                                                                                                                                                                                                                                                                                                                                                                                                                                                                                                                                                                                                                                                                                                                                                                                                                                                                                                                                                                                                                                                                                                                                                                                                                                                                                                                                                                                                                                                                                                                                                                                                                                                                                                                                                                                                                                                                                                                           | Colour:                                         | Greyish-brownish         |  |
|                                             | _                                                                                                                                                                                                                                                                                                                                                                                                                                                                                                                                                                                                                                                                                                                                                                                                                                                                                                                                                                                                                                                                                                                                                                                                                                                                                                                                                                                                                                                                                                                                                                                                                                                                                                                                                                                                                                                                                                                                                                                                                                                                                                                         | Consistence:                                    | • Firm                   |  |

#### N.B.

• Syphilitic gumma may be congenital (rare) or acquired.