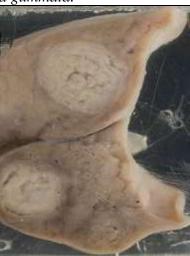

# Hepar Lobatum III- 6. 33231

Liver:

- Shows a deep depression
- The fissure produced is irregular
- Appearance is as if the liver is bisected
- False appearance of lobulations

### **N.B.:**

- A false appearance of "lobed-liver" may be due to healed multiple small gummata.
- This condition may occur in the acquired type of syphilis.
- It is due to the effect of scarring of the scattered localized gummata.