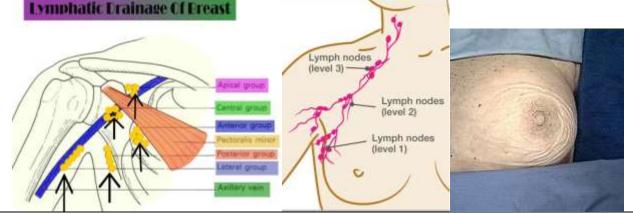

| Lymphedema                                                                                                                                                                                                                                                                                                                                                                                                                                                                                                                                                                                                                                                                                                                                                                                                                                                                                                                                                                                                                                                                                                                                                                                                                                                                                                                                                                                                                                                                                                                                                             |                         |                                |
|------------------------------------------------------------------------------------------------------------------------------------------------------------------------------------------------------------------------------------------------------------------------------------------------------------------------------------------------------------------------------------------------------------------------------------------------------------------------------------------------------------------------------------------------------------------------------------------------------------------------------------------------------------------------------------------------------------------------------------------------------------------------------------------------------------------------------------------------------------------------------------------------------------------------------------------------------------------------------------------------------------------------------------------------------------------------------------------------------------------------------------------------------------------------------------------------------------------------------------------------------------------------------------------------------------------------------------------------------------------------------------------------------------------------------------------------------------------------------------------------------------------------------------------------------------------------|-------------------------|--------------------------------|
| Breast:                                                                                                                                                                                                                                                                                                                                                                                                                                                                                                                                                                                                                                                                                                                                                                                                                                                                                                                                                                                                                                                                                                                                                                                                                                                                                                                                                                                                                                                                                                                                                                | Size:                   | Is increased                   |
|                                                                                                                                                                                                                                                                                                                                                                                                                                                                                                                                                                                                                                                                                                                                                                                                                                                                                                                                                                                                                                                                                                                                                                                                                                                                                                                                                                                                                                                                                                                                                                        | <b>Overlying skin :</b> | Oedematous                     |
|                                                                                                                                                                                                                                                                                                                                                                                                                                                                                                                                                                                                                                                                                                                                                                                                                                                                                                                                                                                                                                                                                                                                                                                                                                                                                                                                                                                                                                                                                                                                                                        |                         | Peau d'orange appearance       |
|                                                                                                                                                                                                                                                                                                                                                                                                                                                                                                                                                                                                                                                                                                                                                                                                                                                                                                                                                                                                                                                                                                                                                                                                                                                                                                                                                                                                                                                                                                                                                                        |                         | Pitting of hair                |
|                                                                                                                                                                                                                                                                                                                                                                                                                                                                                                                                                                                                                                                                                                                                                                                                                                                                                                                                                                                                                                                                                                                                                                                                                                                                                                                                                                                                                                                                                                                                                                        | Cut surface:            | Oedematous                     |
|                                                                                                                                                                                                                                                                                                                                                                                                                                                                                                                                                                                                                                                                                                                                                                                                                                                                                                                                                                                                                                                                                                                                                                                                                                                                                                                                                                                                                                                                                                                                                                        |                         | Thickened (by fibrous tissue). |
|                                                                                                                                                                                                                                                                                                                                                                                                                                                                                                                                                                                                                                                                                                                                                                                                                                                                                                                                                                                                                                                                                                                                                                                                                                                                                                                                                                                                                                                                                                                                                                        |                         | Gelatinous                     |
| The second s |                         |                                |

**N.B.:** 

This breast is from a female patient who had filariasis.

Another possible cause for lymphedema may be obliteration of the deep lymphatics by cancer en cuirasse.