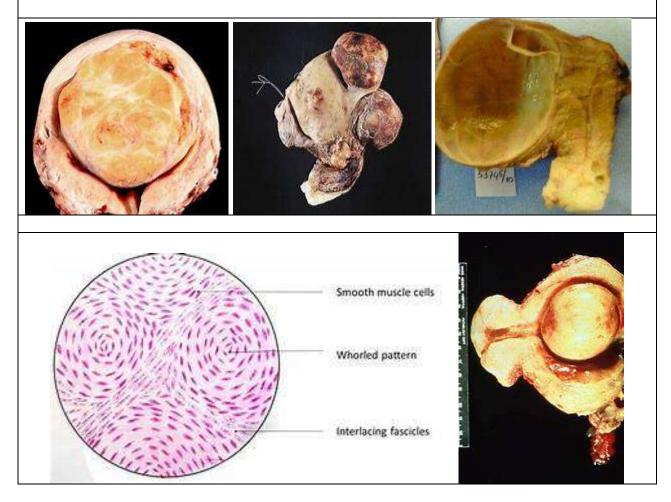

435 XXI. Diseases of the Female Genital System

| Uterus:  | Is enlarged                                                                                                                                                                                                                                                                                                                                                                                                                                                                                                                                                                                                                                                                                                                                                                                                                                                                                                                                                                                                                                                                                                                                                                                                                                                                                                                                                                                                                                                                                                                                                                                                                                                                                                                                                                                                                                                                                                                                                                                                                                                                                                                    |                                     |                                  |  |
|----------|--------------------------------------------------------------------------------------------------------------------------------------------------------------------------------------------------------------------------------------------------------------------------------------------------------------------------------------------------------------------------------------------------------------------------------------------------------------------------------------------------------------------------------------------------------------------------------------------------------------------------------------------------------------------------------------------------------------------------------------------------------------------------------------------------------------------------------------------------------------------------------------------------------------------------------------------------------------------------------------------------------------------------------------------------------------------------------------------------------------------------------------------------------------------------------------------------------------------------------------------------------------------------------------------------------------------------------------------------------------------------------------------------------------------------------------------------------------------------------------------------------------------------------------------------------------------------------------------------------------------------------------------------------------------------------------------------------------------------------------------------------------------------------------------------------------------------------------------------------------------------------------------------------------------------------------------------------------------------------------------------------------------------------------------------------------------------------------------------------------------------------|-------------------------------------|----------------------------------|--|
|          | Shows a tumour composed of many nodules                                                                                                                                                                                                                                                                                                                                                                                                                                                                                                                                                                                                                                                                                                                                                                                                                                                                                                                                                                                                                                                                                                                                                                                                                                                                                                                                                                                                                                                                                                                                                                                                                                                                                                                                                                                                                                                                                                                                                                                                                                                                                        |                                     |                                  |  |
|          | The tumour:                                                                                                                                                                                                                                                                                                                                                                                                                                                                                                                                                                                                                                                                                                                                                                                                                                                                                                                                                                                                                                                                                                                                                                                                                                                                                                                                                                                                                                                                                                                                                                                                                                                                                                                                                                                                                                                                                                                                                                                                                                                                                                                    | Is mainly interstitial (intramural) |                                  |  |
|          |                                                                                                                                                                                                                                                                                                                                                                                                                                                                                                                                                                                                                                                                                                                                                                                                                                                                                                                                                                                                                                                                                                                                                                                                                                                                                                                                                                                                                                                                                                                                                                                                                                                                                                                                                                                                                                                                                                                                                                                                                                                                                                                                | Few growths are p                   | rojecting interiorly (submucous) |  |
|          |                                                                                                                                                                                                                                                                                                                                                                                                                                                                                                                                                                                                                                                                                                                                                                                                                                                                                                                                                                                                                                                                                                                                                                                                                                                                                                                                                                                                                                                                                                                                                                                                                                                                                                                                                                                                                                                                                                                                                                                                                                                                                                                                | Some project exter                  | riorly (subserous)               |  |
| 2-1-1    | Leiomyomata                                                                                                                                                                                                                                                                                                                                                                                                                                                                                                                                                                                                                                                                                                                                                                                                                                                                                                                                                                                                                                                                                                                                                                                                                                                                                                                                                                                                                                                                                                                                                                                                                                                                                                                                                                                                                                                                                                                                                                                                                                                                                                                    | Number:                             | Numerous masses                  |  |
| 101      | And the second s | Size:                               | Variable (small and large)       |  |
| 100      |                                                                                                                                                                                                                                                                                                                                                                                                                                                                                                                                                                                                                                                                                                                                                                                                                                                                                                                                                                                                                                                                                                                                                                                                                                                                                                                                                                                                                                                                                                                                                                                                                                                                                                                                                                                                                                                                                                                                                                                                                                                                                                                                | Shape:                              | Rounded or oval                  |  |
|          | NORTH COURSES                                                                                                                                                                                                                                                                                                                                                                                                                                                                                                                                                                                                                                                                                                                                                                                                                                                                                                                                                                                                                                                                                                                                                                                                                                                                                                                                                                                                                                                                                                                                                                                                                                                                                                                                                                                                                                                                                                                                                                                                                                                                                                                  |                                     | Majority are globular            |  |
|          |                                                                                                                                                                                                                                                                                                                                                                                                                                                                                                                                                                                                                                                                                                                                                                                                                                                                                                                                                                                                                                                                                                                                                                                                                                                                                                                                                                                                                                                                                                                                                                                                                                                                                                                                                                                                                                                                                                                                                                                                                                                                                                                                | Outline:                            | Sharply-circumscribed            |  |
| 1.1      |                                                                                                                                                                                                                                                                                                                                                                                                                                                                                                                                                                                                                                                                                                                                                                                                                                                                                                                                                                                                                                                                                                                                                                                                                                                                                                                                                                                                                                                                                                                                                                                                                                                                                                                                                                                                                                                                                                                                                                                                                                                                                                                                | Capsule:                            | False-encapsulation (formed of   |  |
|          |                                                                                                                                                                                                                                                                                                                                                                                                                                                                                                                                                                                                                                                                                                                                                                                                                                                                                                                                                                                                                                                                                                                                                                                                                                                                                                                                                                                                                                                                                                                                                                                                                                                                                                                                                                                                                                                                                                                                                                                                                                                                                                                                |                                     | compressed surrounding           |  |
|          | Section Contraction                                                                                                                                                                                                                                                                                                                                                                                                                                                                                                                                                                                                                                                                                                                                                                                                                                                                                                                                                                                                                                                                                                                                                                                                                                                                                                                                                                                                                                                                                                                                                                                                                                                                                                                                                                                                                                                                                                                                                                                                                                                                                                            |                                     | muscle_tissue)                   |  |
| 1115     |                                                                                                                                                                                                                                                                                                                                                                                                                                                                                                                                                                                                                                                                                                                                                                                                                                                                                                                                                                                                                                                                                                                                                                                                                                                                                                                                                                                                                                                                                                                                                                                                                                                                                                                                                                                                                                                                                                                                                                                                                                                                                                                                | Cut surface:                        | Interlacing fibres and strands   |  |
|          | ENERS STREET                                                                                                                                                                                                                                                                                                                                                                                                                                                                                                                                                                                                                                                                                                                                                                                                                                                                                                                                                                                                                                                                                                                                                                                                                                                                                                                                                                                                                                                                                                                                                                                                                                                                                                                                                                                                                                                                                                                                                                                                                                                                                                                   |                                     | Pale greyish-white (fibrous      |  |
|          |                                                                                                                                                                                                                                                                                                                                                                                                                                                                                                                                                                                                                                                                                                                                                                                                                                                                                                                                                                                                                                                                                                                                                                                                                                                                                                                                                                                                                                                                                                                                                                                                                                                                                                                                                                                                                                                                                                                                                                                                                                                                                                                                |                                     | tissue)                          |  |
|          |                                                                                                                                                                                                                                                                                                                                                                                                                                                                                                                                                                                                                                                                                                                                                                                                                                                                                                                                                                                                                                                                                                                                                                                                                                                                                                                                                                                                                                                                                                                                                                                                                                                                                                                                                                                                                                                                                                                                                                                                                                                                                                                                |                                     | Greyish-brownish pink            |  |
| a second |                                                                                                                                                                                                                                                                                                                                                                                                                                                                                                                                                                                                                                                                                                                                                                                                                                                                                                                                                                                                                                                                                                                                                                                                                                                                                                                                                                                                                                                                                                                                                                                                                                                                                                                                                                                                                                                                                                                                                                                                                                                                                                                                |                                     | (unstriped muscle                |  |
|          |                                                                                                                                                                                                                                                                                                                                                                                                                                                                                                                                                                                                                                                                                                                                                                                                                                                                                                                                                                                                                                                                                                                                                                                                                                                                                                                                                                                                                                                                                                                                                                                                                                                                                                                                                                                                                                                                                                                                                                                                                                                                                                                                |                                     | bundles)                         |  |
|          |                                                                                                                                                                                                                                                                                                                                                                                                                                                                                                                                                                                                                                                                                                                                                                                                                                                                                                                                                                                                                                                                                                                                                                                                                                                                                                                                                                                                                                                                                                                                                                                                                                                                                                                                                                                                                                                                                                                                                                                                                                                                                                                                | Appearance:                         | Whorled (fibrous and muscle      |  |
|          |                                                                                                                                                                                                                                                                                                                                                                                                                                                                                                                                                                                                                                                                                                                                                                                                                                                                                                                                                                                                                                                                                                                                                                                                                                                                                                                                                                                                                                                                                                                                                                                                                                                                                                                                                                                                                                                                                                                                                                                                                                                                                                                                |                                     | bands)                           |  |
|          |                                                                                                                                                                                                                                                                                                                                                                                                                                                                                                                                                                                                                                                                                                                                                                                                                                                                                                                                                                                                                                                                                                                                                                                                                                                                                                                                                                                                                                                                                                                                                                                                                                                                                                                                                                                                                                                                                                                                                                                                                                                                                                                                |                                     | Concentric and striated          |  |
|          |                                                                                                                                                                                                                                                                                                                                                                                                                                                                                                                                                                                                                                                                                                                                                                                                                                                                                                                                                                                                                                                                                                                                                                                                                                                                                                                                                                                                                                                                                                                                                                                                                                                                                                                                                                                                                                                                                                                                                                                                                                                                                                                                |                                     | markings                         |  |
|          |                                                                                                                                                                                                                                                                                                                                                                                                                                                                                                                                                                                                                                                                                                                                                                                                                                                                                                                                                                                                                                                                                                                                                                                                                                                                                                                                                                                                                                                                                                                                                                                                                                                                                                                                                                                                                                                                                                                                                                                                                                                                                                                                | Consistence:                        | Firm-to-hard                     |  |
|          |                                                                                                                                                                                                                                                                                                                                                                                                                                                                                                                                                                                                                                                                                                                                                                                                                                                                                                                                                                                                                                                                                                                                                                                                                                                                                                                                                                                                                                                                                                                                                                                                                                                                                                                                                                                                                                                                                                                                                                                                                                                                                                                                |                                     |                                  |  |
| W.C.     |                                                                                                                                                                                                                                                                                                                                                                                                                                                                                                                                                                                                                                                                                                                                                                                                                                                                                                                                                                                                                                                                                                                                                                                                                                                                                                                                                                                                                                                                                                                                                                                                                                                                                                                                                                                                                                                                                                                                                                                                                                                                                                                                |                                     | and the second                   |  |
|          |                                                                                                                                                                                                                                                                                                                                                                                                                                                                                                                                                                                                                                                                                                                                                                                                                                                                                                                                                                                                                                                                                                                                                                                                                                                                                                                                                                                                                                                                                                                                                                                                                                                                                                                                                                                                                                                                                                                                                                                                                                                                                                                                | AND AND                             |                                  |  |

- Myoma (clinically termed fibroid), is the commonest neoplasm in females, more in coloured women in the reproductive period.
- It may be symptomless or is accompanied by menorrhagia and enlargement of the ovaries (which contain cysts and large unruptured follicles).
- Estrogenic stimulation may be a factor.
- The tumour is either single or multiple and small or large.
- It acquires a capsule of compressed muscle and surrounding tissue from which it can be easily shelled out.

| a           | Leiomyomata  |                                                                                                                                                           |  |
|-------------|--------------|-----------------------------------------------------------------------------------------------------------------------------------------------------------|--|
| Degeneratir | ng Myoma     | Entedantedidateditationalistation                                                                                                                         |  |
| Uterus:     |              |                                                                                                                                                           |  |
|             |              | a degenerating myoma                                                                                                                                      |  |
|             | The myoma:   | Is large in size<br>Ovoid in shape<br>Shows fibromyomatous appearance with degeneration<br>and cystic areas                                               |  |
|             | Cut surface: | Shows degenerations<br>Is homogeneous and hyaline (whitish greyish jelly-<br>like)<br>Areas of necrosis<br>Some liquefactive changes<br>Cystic formations |  |
|             | Consistence: | Variable (soft, firm and hard)                                                                                                                            |  |