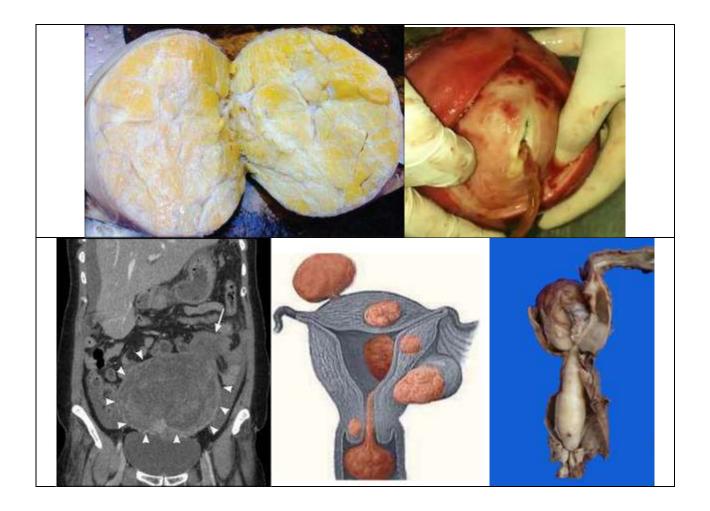

| a           | Leiomyomata  |                                                                                                                                                           |  |
|-------------|--------------|-----------------------------------------------------------------------------------------------------------------------------------------------------------|--|
| Degeneratir | ng Myoma     | Entedantedidateditationalistation                                                                                                                         |  |
| Uterus:     |              |                                                                                                                                                           |  |
|             |              | a degenerating myoma                                                                                                                                      |  |
|             | The myoma:   | Is large in size<br>Ovoid in shape<br>Shows fibromyomatous appearance with degeneration<br>and cystic areas                                               |  |
|             | Cut surface: | Shows degenerations<br>Is homogeneous and hyaline (whitish greyish jelly-<br>like)<br>Areas of necrosis<br>Some liquefactive changes<br>Cystic formations |  |
|             | Consistence: | Variable (soft, firm and hard)                                                                                                                            |  |

## *N.B.:*

Degenerative changes and complications of fibromyomata:

- 1. Atrophy (usually after menopause or after removal of ovaries).
- 2. Hyaline degeneration (very common).
- 3. Myxomatous or mucoid degeneration.
- 4. Cystic degeneration.
- 5. Fatty degeneration.
- 6. Calcification or ossification (especially after menopause).
- 7. Red degeneration (necrobiosis).
- 8. Infection.
- 9. Sarcomatous change  $\rightarrow$  fibromyosarcoma (rare).
- *10.* **Interference with conception**, and if pregnancy occurs, the myomata become larger, and if numerous → *will interfere with delivery*.