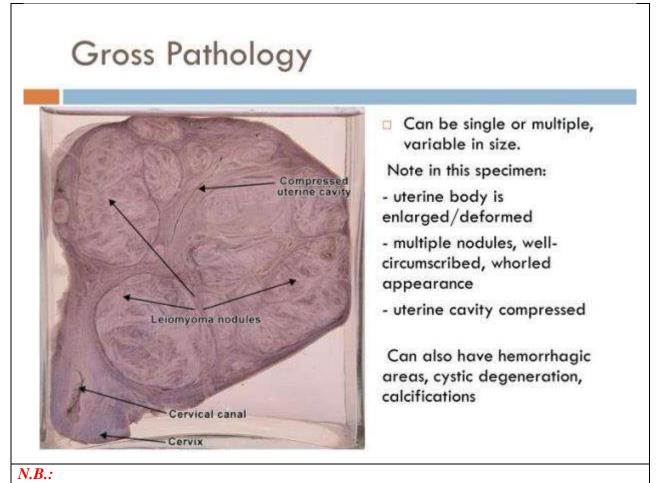

435 XXI. Diseases of the Female Genital System

| Uterus:  | Is enlarged                                                                                                                                                                                                                                                                                                                                                                                                                                                                                                                                                                                                                                                                                                                                                                                                                                                                                                                                                                                                                                                                                                                                                                                                                                                                                                                                                                                                                                                                                                                                                                                                                                                                                                                                                                                                                                                                                                                                                                                                                                                                                                                    |                                     |                                  |  |
|----------|--------------------------------------------------------------------------------------------------------------------------------------------------------------------------------------------------------------------------------------------------------------------------------------------------------------------------------------------------------------------------------------------------------------------------------------------------------------------------------------------------------------------------------------------------------------------------------------------------------------------------------------------------------------------------------------------------------------------------------------------------------------------------------------------------------------------------------------------------------------------------------------------------------------------------------------------------------------------------------------------------------------------------------------------------------------------------------------------------------------------------------------------------------------------------------------------------------------------------------------------------------------------------------------------------------------------------------------------------------------------------------------------------------------------------------------------------------------------------------------------------------------------------------------------------------------------------------------------------------------------------------------------------------------------------------------------------------------------------------------------------------------------------------------------------------------------------------------------------------------------------------------------------------------------------------------------------------------------------------------------------------------------------------------------------------------------------------------------------------------------------------|-------------------------------------|----------------------------------|--|
|          | Shows a tumour composed of many nodules                                                                                                                                                                                                                                                                                                                                                                                                                                                                                                                                                                                                                                                                                                                                                                                                                                                                                                                                                                                                                                                                                                                                                                                                                                                                                                                                                                                                                                                                                                                                                                                                                                                                                                                                                                                                                                                                                                                                                                                                                                                                                        |                                     |                                  |  |
|          | The tumour:                                                                                                                                                                                                                                                                                                                                                                                                                                                                                                                                                                                                                                                                                                                                                                                                                                                                                                                                                                                                                                                                                                                                                                                                                                                                                                                                                                                                                                                                                                                                                                                                                                                                                                                                                                                                                                                                                                                                                                                                                                                                                                                    | Is mainly interstitial (intramural) |                                  |  |
|          |                                                                                                                                                                                                                                                                                                                                                                                                                                                                                                                                                                                                                                                                                                                                                                                                                                                                                                                                                                                                                                                                                                                                                                                                                                                                                                                                                                                                                                                                                                                                                                                                                                                                                                                                                                                                                                                                                                                                                                                                                                                                                                                                | Few growths are p                   | rojecting interiorly (submucous) |  |
|          |                                                                                                                                                                                                                                                                                                                                                                                                                                                                                                                                                                                                                                                                                                                                                                                                                                                                                                                                                                                                                                                                                                                                                                                                                                                                                                                                                                                                                                                                                                                                                                                                                                                                                                                                                                                                                                                                                                                                                                                                                                                                                                                                | Some project exter                  | riorly (subserous)               |  |
| 2-1-1    | Leiomyomata                                                                                                                                                                                                                                                                                                                                                                                                                                                                                                                                                                                                                                                                                                                                                                                                                                                                                                                                                                                                                                                                                                                                                                                                                                                                                                                                                                                                                                                                                                                                                                                                                                                                                                                                                                                                                                                                                                                                                                                                                                                                                                                    | Number:                             | Numerous masses                  |  |
| 101      | And the second s | Size:                               | Variable (small and large)       |  |
| 100      |                                                                                                                                                                                                                                                                                                                                                                                                                                                                                                                                                                                                                                                                                                                                                                                                                                                                                                                                                                                                                                                                                                                                                                                                                                                                                                                                                                                                                                                                                                                                                                                                                                                                                                                                                                                                                                                                                                                                                                                                                                                                                                                                | Shape:                              | Rounded or oval                  |  |
|          | NORTH COURSES                                                                                                                                                                                                                                                                                                                                                                                                                                                                                                                                                                                                                                                                                                                                                                                                                                                                                                                                                                                                                                                                                                                                                                                                                                                                                                                                                                                                                                                                                                                                                                                                                                                                                                                                                                                                                                                                                                                                                                                                                                                                                                                  |                                     | Majority are globular            |  |
|          |                                                                                                                                                                                                                                                                                                                                                                                                                                                                                                                                                                                                                                                                                                                                                                                                                                                                                                                                                                                                                                                                                                                                                                                                                                                                                                                                                                                                                                                                                                                                                                                                                                                                                                                                                                                                                                                                                                                                                                                                                                                                                                                                | Outline:                            | Sharply-circumscribed            |  |
| 1.1      |                                                                                                                                                                                                                                                                                                                                                                                                                                                                                                                                                                                                                                                                                                                                                                                                                                                                                                                                                                                                                                                                                                                                                                                                                                                                                                                                                                                                                                                                                                                                                                                                                                                                                                                                                                                                                                                                                                                                                                                                                                                                                                                                | Capsule:                            | False-encapsulation (formed of   |  |
|          |                                                                                                                                                                                                                                                                                                                                                                                                                                                                                                                                                                                                                                                                                                                                                                                                                                                                                                                                                                                                                                                                                                                                                                                                                                                                                                                                                                                                                                                                                                                                                                                                                                                                                                                                                                                                                                                                                                                                                                                                                                                                                                                                |                                     | compressed surrounding           |  |
|          | Section Contraction                                                                                                                                                                                                                                                                                                                                                                                                                                                                                                                                                                                                                                                                                                                                                                                                                                                                                                                                                                                                                                                                                                                                                                                                                                                                                                                                                                                                                                                                                                                                                                                                                                                                                                                                                                                                                                                                                                                                                                                                                                                                                                            |                                     | muscle_tissue)                   |  |
| 1115     |                                                                                                                                                                                                                                                                                                                                                                                                                                                                                                                                                                                                                                                                                                                                                                                                                                                                                                                                                                                                                                                                                                                                                                                                                                                                                                                                                                                                                                                                                                                                                                                                                                                                                                                                                                                                                                                                                                                                                                                                                                                                                                                                | Cut surface:                        | Interlacing fibres and strands   |  |
|          | ENERS STREET                                                                                                                                                                                                                                                                                                                                                                                                                                                                                                                                                                                                                                                                                                                                                                                                                                                                                                                                                                                                                                                                                                                                                                                                                                                                                                                                                                                                                                                                                                                                                                                                                                                                                                                                                                                                                                                                                                                                                                                                                                                                                                                   |                                     | Pale greyish-white (fibrous      |  |
|          |                                                                                                                                                                                                                                                                                                                                                                                                                                                                                                                                                                                                                                                                                                                                                                                                                                                                                                                                                                                                                                                                                                                                                                                                                                                                                                                                                                                                                                                                                                                                                                                                                                                                                                                                                                                                                                                                                                                                                                                                                                                                                                                                |                                     | tissue)                          |  |
|          |                                                                                                                                                                                                                                                                                                                                                                                                                                                                                                                                                                                                                                                                                                                                                                                                                                                                                                                                                                                                                                                                                                                                                                                                                                                                                                                                                                                                                                                                                                                                                                                                                                                                                                                                                                                                                                                                                                                                                                                                                                                                                                                                |                                     | Greyish-brownish pink            |  |
| a second |                                                                                                                                                                                                                                                                                                                                                                                                                                                                                                                                                                                                                                                                                                                                                                                                                                                                                                                                                                                                                                                                                                                                                                                                                                                                                                                                                                                                                                                                                                                                                                                                                                                                                                                                                                                                                                                                                                                                                                                                                                                                                                                                |                                     | (unstriped muscle                |  |
|          |                                                                                                                                                                                                                                                                                                                                                                                                                                                                                                                                                                                                                                                                                                                                                                                                                                                                                                                                                                                                                                                                                                                                                                                                                                                                                                                                                                                                                                                                                                                                                                                                                                                                                                                                                                                                                                                                                                                                                                                                                                                                                                                                |                                     | bundles)                         |  |
|          |                                                                                                                                                                                                                                                                                                                                                                                                                                                                                                                                                                                                                                                                                                                                                                                                                                                                                                                                                                                                                                                                                                                                                                                                                                                                                                                                                                                                                                                                                                                                                                                                                                                                                                                                                                                                                                                                                                                                                                                                                                                                                                                                | Appearance:                         | Whorled (fibrous and muscle      |  |
|          |                                                                                                                                                                                                                                                                                                                                                                                                                                                                                                                                                                                                                                                                                                                                                                                                                                                                                                                                                                                                                                                                                                                                                                                                                                                                                                                                                                                                                                                                                                                                                                                                                                                                                                                                                                                                                                                                                                                                                                                                                                                                                                                                |                                     | bands)                           |  |
|          |                                                                                                                                                                                                                                                                                                                                                                                                                                                                                                                                                                                                                                                                                                                                                                                                                                                                                                                                                                                                                                                                                                                                                                                                                                                                                                                                                                                                                                                                                                                                                                                                                                                                                                                                                                                                                                                                                                                                                                                                                                                                                                                                |                                     | Concentric and striated          |  |
|          |                                                                                                                                                                                                                                                                                                                                                                                                                                                                                                                                                                                                                                                                                                                                                                                                                                                                                                                                                                                                                                                                                                                                                                                                                                                                                                                                                                                                                                                                                                                                                                                                                                                                                                                                                                                                                                                                                                                                                                                                                                                                                                                                |                                     | markings                         |  |
|          |                                                                                                                                                                                                                                                                                                                                                                                                                                                                                                                                                                                                                                                                                                                                                                                                                                                                                                                                                                                                                                                                                                                                                                                                                                                                                                                                                                                                                                                                                                                                                                                                                                                                                                                                                                                                                                                                                                                                                                                                                                                                                                                                | Consistence:                        | Firm-to-hard                     |  |
|          |                                                                                                                                                                                                                                                                                                                                                                                                                                                                                                                                                                                                                                                                                                                                                                                                                                                                                                                                                                                                                                                                                                                                                                                                                                                                                                                                                                                                                                                                                                                                                                                                                                                                                                                                                                                                                                                                                                                                                                                                                                                                                                                                |                                     |                                  |  |
| W.C.     |                                                                                                                                                                                                                                                                                                                                                                                                                                                                                                                                                                                                                                                                                                                                                                                                                                                                                                                                                                                                                                                                                                                                                                                                                                                                                                                                                                                                                                                                                                                                                                                                                                                                                                                                                                                                                                                                                                                                                                                                                                                                                                                                |                                     | and the second                   |  |
|          |                                                                                                                                                                                                                                                                                                                                                                                                                                                                                                                                                                                                                                                                                                                                                                                                                                                                                                                                                                                                                                                                                                                                                                                                                                                                                                                                                                                                                                                                                                                                                                                                                                                                                                                                                                                                                                                                                                                                                                                                                                                                                                                                | AND AND                             |                                  |  |

- Myoma (clinically termed fibroid), is the commonest neoplasm in females, more in coloured women in the reproductive period.
- It may be symptomless or is accompanied by menorrhagia and enlargement of the ovaries (which contain cysts and large unruptured follicles).
- Estrogenic stimulation may be a factor.
- The tumour is either single or multiple and small or large.
- It acquires a capsule of compressed muscle and surrounding tissue from which it can be easily shelled out.