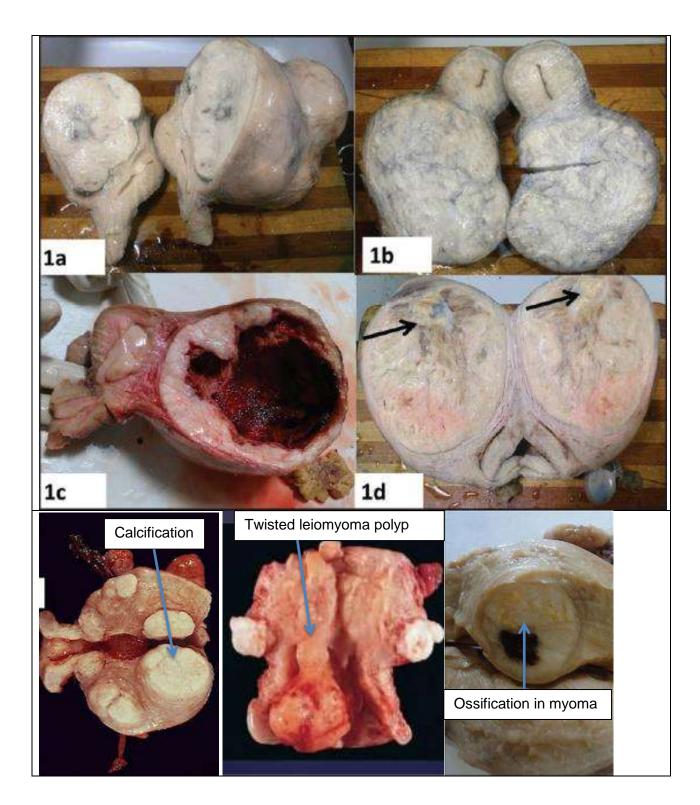

## *N.B.:*

Degenerative changes and complications of fibromyomata:

- 1. Atrophy (usually after menopause or after removal of ovaries).
- 2. Hyaline degeneration (very common).
- 3. Myxomatous or mucoid degeneration.
- 4. Cystic degeneration.
- 5. Fatty degeneration.
- 6. Calcification or ossification (especially after menopause).
- 7. Red degeneration (necrobiosis).
- 8. Infection.
- 9. Sarcomatous change  $\rightarrow$  fibromyosarcoma (rare).
- *10.* **Interference with conception**, and if pregnancy occurs, the myomata become larger, and if numerous → *will interfere with delivery*.