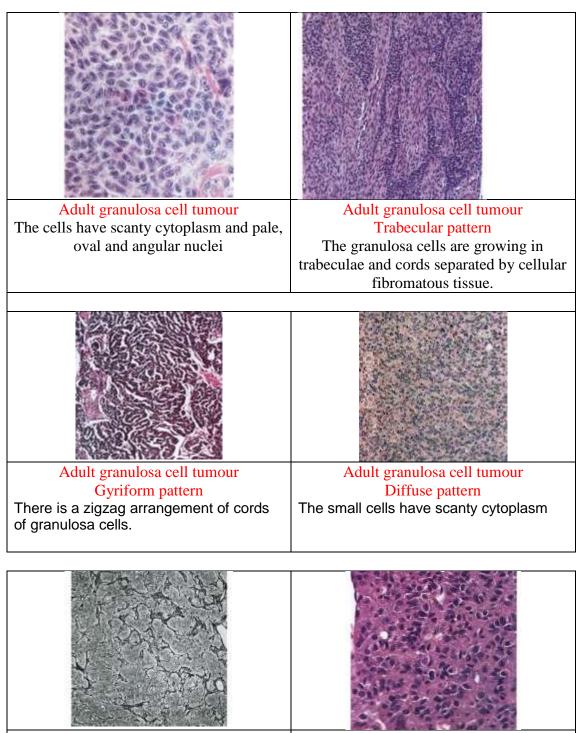

## Microscopic pictures of granulosa cell tumour

Adult granulosa cell tumour A reticulin stain shows fibrils surrounding nests and larger aggregates of granulosa cells Adult granulosa cell tumour The tumour cells contain abundant eosinophilic & mostly pale, oval, and angular nuclei in a disorderly arrangement. A few nuclei have prominent nucleoli

| Adult granulosa cell tumour<br>Watered –silk (moiré-silk) pattern<br>The tumour cells are arranged in parallel<br>wavy rows                          | Adult granulosa cell tumour<br>Insular Pattern<br>The granulosa cells are growing in well<br>delineated nests      |
|------------------------------------------------------------------------------------------------------------------------------------------------------|--------------------------------------------------------------------------------------------------------------------|
| Juvenile granulosa cell tumour   Many follicles are lined by cells with   atypical "hobnail" nuclei simulating a   Tubulocystic clear cell carcinoma | Juvenile granulosa cell tumour<br>Large, bizarre nuclei and a single follicle<br>are present                       |
| Juvenile granulosa cell tumour<br>The fluid within two follicles is                                                                                  | Juvenile granulosa cell tumour   A solid pattern of cells is puntured by oval to round follicles different in size |
| mucocarminophilic                                                                                                                                    | and containing eosinophilic fluid                                                                                  |