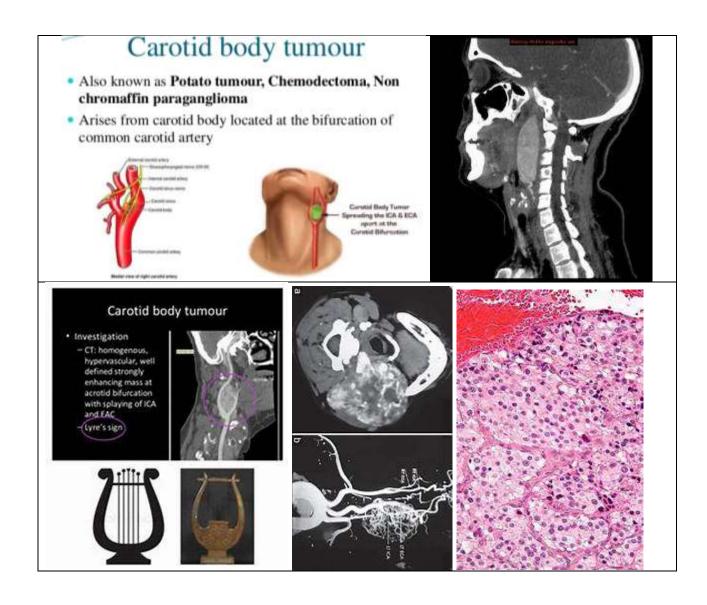

## The metastatic tumour:

- Is localized at first in the medulla.
- Is frequently bilateral.
- May occasionally lead to Addison's disease. •

| A minor of time to the                                                                                                                                                                                                                                                                                                                                                                                                                                                                                                                                                                                                                                                                                                                                                                                                                                                                                                                                                                                                                                                                                                                                                                                                                                                                                                                                                                                                                                                                                                                                                                                                                                                                                                                                                                                                                                                                                                                                                                                                                                                                                                               | r de la companya de l                                                                                                                                                                                                                                                                                                                                                                                                                                                                                                                                                                                                                                                                                                                                                                                                                                                                                                                                                                                                                                                                                                                                                                                                                                                                                                                                                                                                                                                                                                                                                                                                                                                                                                                                                                                                                                                                                                                                                                                                                  |
|--------------------------------------------------------------------------------------------------------------------------------------------------------------------------------------------------------------------------------------------------------------------------------------------------------------------------------------------------------------------------------------------------------------------------------------------------------------------------------------------------------------------------------------------------------------------------------------------------------------------------------------------------------------------------------------------------------------------------------------------------------------------------------------------------------------------------------------------------------------------------------------------------------------------------------------------------------------------------------------------------------------------------------------------------------------------------------------------------------------------------------------------------------------------------------------------------------------------------------------------------------------------------------------------------------------------------------------------------------------------------------------------------------------------------------------------------------------------------------------------------------------------------------------------------------------------------------------------------------------------------------------------------------------------------------------------------------------------------------------------------------------------------------------------------------------------------------------------------------------------------------------------------------------------------------------------------------------------------------------------------------------------------------------------------------------------------------------------------------------------------------------|----------------------------------------------------------------------------------------------------------------------------------------------------------------------------------------------------------------------------------------------------------------------------------------------------------------------------------------------------------------------------------------------------------------------------------------------------------------------------------------------------------------------------------------------------------------------------------------------------------------------------------------------------------------------------------------------------------------------------------------------------------------------------------------------------------------------------------------------------------------------------------------------------------------------------------------------------------------------------------------------------------------------------------------------------------------------------------------------------------------------------------------------------------------------------------------------------------------------------------------------------------------------------------------------------------------------------------------------------------------------------------------------------------------------------------------------------------------------------------------------------------------------------------------------------------------------------------------------------------------------------------------------------------------------------------------------------------------------------------------------------------------------------------------------------------------------------------------------------------------------------------------------------------------------------------------------------------------------------------------------------------------------------------------------------------------------------------------------------------------------------------|
| A piece of tissue-tumour:                                                                                                                                                                                                                                                                                                                                                                                                                                                                                                                                                                                                                                                                                                                                                                                                                                                                                                                                                                                                                                                                                                                                                                                                                                                                                                                                                                                                                                                                                                                                                                                                                                                                                                                                                                                                                                                                                                                                                                                                                                                                                                            | Shows the bifurcation of common carotid artery                                                                                                                                                                                                                                                                                                                                                                                                                                                                                                                                                                                                                                                                                                                                                                                                                                                                                                                                                                                                                                                                                                                                                                                                                                                                                                                                                                                                                                                                                                                                                                                                                                                                                                                                                                                                                                                                                                                                                                                                                                                                                   |
|                                                                                                                                                                                                                                                                                                                                                                                                                                                                                                                                                                                                                                                                                                                                                                                                                                                                                                                                                                                                                                                                                                                                                                                                                                                                                                                                                                                                                                                                                                                                                                                                                                                                                                                                                                                                                                                                                                                                                                                                                                                                                                                                      | Contains a mass                                                                                                                                                                                                                                                                                                                                                                                                                                                                                                                                                                                                                                                                                                                                                                                                                                                                                                                                                                                                                                                                                                                                                                                                                                                                                                                                                                                                                                                                                                                                                                                                                                                                                                                                                                                                                                                                                                                                                                                                                                                                                                                  |
|                                                                                                                                                                                                                                                                                                                                                                                                                                                                                                                                                                                                                                                                                                                                                                                                                                                                                                                                                                                                                                                                                                                                                                                                                                                                                                                                                                                                                                                                                                                                                                                                                                                                                                                                                                                                                                                                                                                                                                                                                                                                                                                                      | • Is enveloping the carotid vessels (at the bifurcation)                                                                                                                                                                                                                                                                                                                                                                                                                                                                                                                                                                                                                                                                                                                                                                                                                                                                                                                                                                                                                                                                                                                                                                                                                                                                                                                                                                                                                                                                                                                                                                                                                                                                                                                                                                                                                                                                                                                                                                                                                                                                         |
| The mass:                                                                                                                                                                                                                                                                                                                                                                                                                                                                                                                                                                                                                                                                                                                                                                                                                                                                                                                                                                                                                                                                                                                                                                                                                                                                                                                                                                                                                                                                                                                                                                                                                                                                                                                                                                                                                                                                                                                                                                                                                                                                                                                            | Small in-size                                                                                                                                                                                                                                                                                                                                                                                                                                                                                                                                                                                                                                                                                                                                                                                                                                                                                                                                                                                                                                                                                                                                                                                                                                                                                                                                                                                                                                                                                                                                                                                                                                                                                                                                                                                                                                                                                                                                                                                                                                                                                                                    |
|                                                                                                                                                                                                                                                                                                                                                                                                                                                                                                                                                                                                                                                                                                                                                                                                                                                                                                                                                                                                                                                                                                                                                                                                                                                                                                                                                                                                                                                                                                                                                                                                                                                                                                                                                                                                                                                                                                                                                                                                                                                                                                                                      | Ovoid in shape                                                                                                                                                                                                                                                                                                                                                                                                                                                                                                                                                                                                                                                                                                                                                                                                                                                                                                                                                                                                                                                                                                                                                                                                                                                                                                                                                                                                                                                                                                                                                                                                                                                                                                                                                                                                                                                                                                                                                                                                                                                                                                                   |
|                                                                                                                                                                                                                                                                                                                                                                                                                                                                                                                                                                                                                                                                                                                                                                                                                                                                                                                                                                                                                                                                                                                                                                                                                                                                                                                                                                                                                                                                                                                                                                                                                                                                                                                                                                                                                                                                                                                                                                                                                                                                                                                                      | • Solid in appearance                                                                                                                                                                                                                                                                                                                                                                                                                                                                                                                                                                                                                                                                                                                                                                                                                                                                                                                                                                                                                                                                                                                                                                                                                                                                                                                                                                                                                                                                                                                                                                                                                                                                                                                                                                                                                                                                                                                                                                                                                                                                                                            |
|                                                                                                                                                                                                                                                                                                                                                                                                                                                                                                                                                                                                                                                                                                                                                                                                                                                                                                                                                                                                                                                                                                                                                                                                                                                                                                                                                                                                                                                                                                                                                                                                                                                                                                                                                                                                                                                                                                                                                                                                                                                                                                                                      | • Firm in consistence                                                                                                                                                                                                                                                                                                                                                                                                                                                                                                                                                                                                                                                                                                                                                                                                                                                                                                                                                                                                                                                                                                                                                                                                                                                                                                                                                                                                                                                                                                                                                                                                                                                                                                                                                                                                                                                                                                                                                                                                                                                                                                            |
|                                                                                                                                                                                                                                                                                                                                                                                                                                                                                                                                                                                                                                                                                                                                                                                                                                                                                                                                                                                                                                                                                                                                                                                                                                                                                                                                                                                                                                                                                                                                                                                                                                                                                                                                                                                                                                                                                                                                                                                                                                                                                                                                      |                                                                                                                                                                                                                                                                                                                                                                                                                                                                                                                                                                                                                                                                                                                                                                                                                                                                                                                                                                                                                                                                                                                                                                                                                                                                                                                                                                                                                                                                                                                                                                                                                                                                                                                                                                                                                                                                                                                                                                                                                                                                                                                                  |
| • It is a rare tumour v                                                                                                                                                                                                                                                                                                                                                                                                                                                                                                                                                                                                                                                                                                                                                                                                                                                                                                                                                                                                                                                                                                                                                                                                                                                                                                                                                                                                                                                                                                                                                                                                                                                                                                                                                                                                                                                                                                                                                                                                                                                                                                              | oved to be a type of chemodectoma, namely, a carotid body tumour.<br>which may affect males or females at middle age; and, is slowly-<br>occasional malignancy.                                                                                                                                                                                                                                                                                                                                                                                                                                                                                                                                                                                                                                                                                                                                                                                                                                                                                                                                                                                                                                                                                                                                                                                                                                                                                                                                                                                                                                                                                                                                                                                                                                                                                                                                                                                                                                                                                                                                                                  |
| <ul><li><i>Histologically, it pr</i></li><li><i>It is a rare tumour v</i></li></ul>                                                                                                                                                                                                                                                                                                                                                                                                                                                                                                                                                                                                                                                                                                                                                                                                                                                                                                                                                                                                                                                                                                                                                                                                                                                                                                                                                                                                                                                                                                                                                                                                                                                                                                                                                                                                                                                                                                                                                                                                                                                  | which may affect males or females at middle age; and, is slowly-<br>occasional malignancy. Carotid Body Tumour First described by uon First |
| <ul> <li>Histologically, it presented by the second se</li></ul> | which may affect males or females at middle age; and, is slowly-<br>becasional malignancy.                                                                                                                                                                                                                                                                                                                                                                                                                                                                                                                                                                                                                                                                                                                                                                                                                                                                                                                                                                                                                                                                                                                                                                                                                                                                                                                                                                                                                                                                                                                                                                                                                                                                                                                                                                                                                                                                                                                                                                                                                                       |
| <ul> <li>Histologically, it presented by the second se</li></ul> | which may affect males or females at middle age; and, is slowly-<br>occasional malignancy.<br>Carotid Body Tumour<br>First described by uon Haller in 1743<br>Painless slow growing mass at                                                                                                                                                                                                                                                                                                                                                                                                                                                                                                                                                                                                                                                                                                                                                                                                                                                                                                                                                                                                                                                                                                                                                                                                                                                                                                                                                                                                                                                                                                                                                                                                                                                                                                                                                                                                                                                                                                                                      |
| <ul> <li>Histologically, it presented by the second se</li></ul> | which may affect males or females at middle age; and, is slowly-<br>occasional malignancy.                                                                                                                                                                                                                                                                                                                                                                                                                                                                                                                                                                                                                                                                                                                                                                                                                                                                                                                                                                                                                                                                                                                                                                                                                                                                                                                                                                                                                                                                                                                                                                                                                                                                                                                                                                                                                                                                                                                                                                                                                                       |
| <ul> <li>Histologically, it presented by the second se</li></ul> | which may affect males or females at middle age; and, is slowly-<br>bccasional malignancy.                                                                                                                                                                                                                                                                                                                                                                                                                                                                                                                                                                                                                                                                                                                                                                                                                                                                                                                                                                                                                                                                                                                                                                                                                                                                                                                                                                                                                                                                                                                                                                                                                                                                                                                                                                                                                                                                                                                                                                                                                                       |
| <ul> <li>Histologically, it present the second second</li></ul>  | which may affect males or females at middle age; and, is slowly-<br>becasional malignancy.                                                                                                                                                                                                                                                                                                                                                                                                                                                                                                                                                                                                                                                                                                                                                                                                                                                                                                                                                                                                                                                                                                                                                                                                                                                                                                                                                                                                                                                                                                                                                                                                                                                                                                                                                                                                                                                                                                                                                                                                                                       |
| <ul> <li>Histologically, it present the second second</li></ul>  | which may affect males or females at middle age; and, is slowly-<br>bacasional malignancy.                                                                                                                                                                                                                                                                                                                                                                                                                                                                                                                                                                                                                                                                                                                                                                                                                                                                                                                                                                                                                                                                                                                                                                                                                                                                                                                                                                                                                                                                                                                                                                                                                                                                                                                                                                                                                                                                                                                                                                                                                                       |
| <ul> <li>Histologically, it provide the second second</li></ul>  | which may affect males or females at middle age; and, is slowly-<br>bacasional malignancy.                                                                                                                                                                                                                                                                                                                                                                                                                                                                                                                                                                                                                                                                                                                                                                                                                                                                                                                                                                                                                                                                                                                                                                                                                                                                                                                                                                                                                                                                                                                                                                                                                                                                                                                                                                                                                                                                                                                                                                                                                                       |